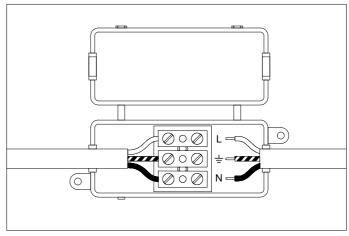

2. Connect the 3 wires according to their colours. Brown is the live wire (L), blue is the neutral wire (N), green/yellow is the earth wire  $(\frac{\bot}{-})$ .

3. Place the lamp over the cross bar and fix it securely with the allen screws.