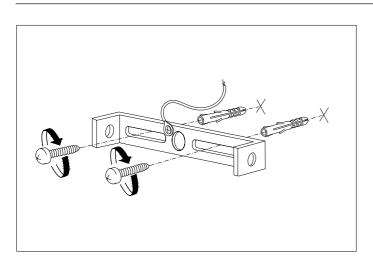

## Eichholtz B.V.

Delfweg 52 2211 VN Noordwijkerhout The Netherlands

- ♠ www.eichholtz.com
- service@eichholtz.com
- **L** +31 (0)252 515 850

 $\textbf{1.} \ \mathsf{Fix} \ \mathsf{the} \ \mathsf{crossbar} \ \mathsf{to} \ \mathsf{the} \ \mathsf{wall} \ \mathsf{by} \ \mathsf{using} \ \mathsf{wall} \ \mathsf{mounting} \ \mathsf{plugs} \ \mathsf{and} \ \mathsf{screws} \ \mathsf{suitable} \ \mathsf{to} \ \mathsf{your} \ \mathsf{wall} \ \mathsf{type}.$ 