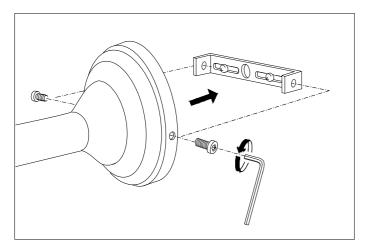

2. Connect the 3 wires according to their colours. Brown is the live wire (L), blue is the neutral wire (N), green/yellow is the earth wire  $(\frac{\bot}{-})$ .

3. Place the lamp over the cross bar and fix it securely with the allen screws.