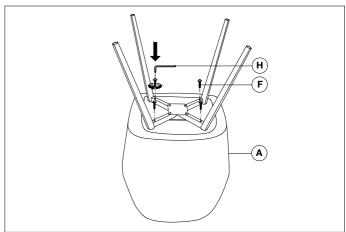

## Eichholtz B.V.

Delfweg 52 2211 VN Noordwijkerhout The Netherlands

★ www.eichholtz.com

■ service@eichholtz.com

**L** +31 (0)252 515 850

| 1x | 2x | 1x  | 1x  | 8x | 4x | 1x | 1x             |
|----|----|-----|-----|----|----|----|----------------|
|    |    |     |     |    | ~  |    |                |
| A  | B  | (C) | , D | E  | F  | G  | $oldsymbol{H}$ |