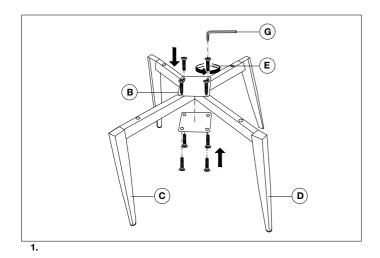

## Eichholtz B.V.

Delfweg 52 2211 VN Noordwijkerhout The Netherlands

★ www.eichholtz.com

■ service@eichholtz.com

**L** +31 (0)252 515 850

| 1x | 2x | 1x  | 1x  | 8x | 4x | 1x | 1x             |
|----|----|-----|-----|----|----|----|----------------|
|    |    |     |     |    | ~  |    |                |
| A  | B  | (C) | , D | E  | F  | G  | $oldsymbol{H}$ |