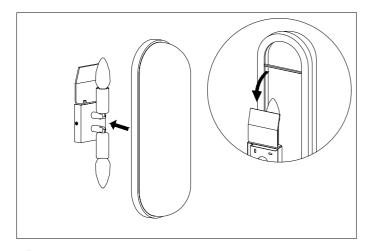

3. Place the lamp over the crossbar and fix it securely with the screws supplied.

5. Carefully place the alabaster over the lamp.

4. Place the bulbs.