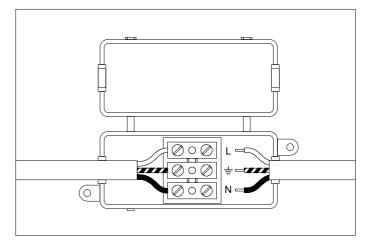

 $\label{eq:connect} \begin{array}{l} \textbf{2. Connect the 3 wires according to their colours. Brown is the live wire (L), blue is the neutral wire (N), green/yellow is the earth wire (<math display="inline">\underline{+}). \end{array}$ 