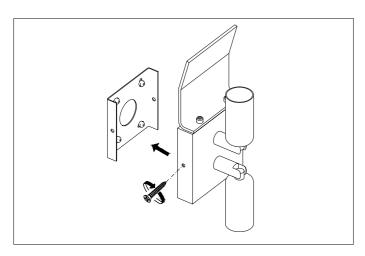

3. Place the lamp over the crossbar and fix it securely with the screws supplied.

5. Carefully place the alabaster over the lamp.

4. Place the bulbs.