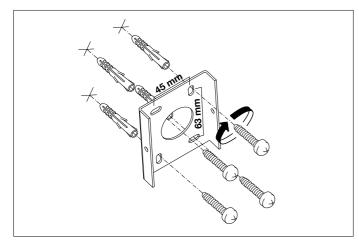

## Eichholtz B.V.

Delfweg 52 2211 VN Noordwijkerhout The Netherlands

- ★ www.eichholtz.com
- service@eichholtz.com
- **L** +31 (0)252 515 850

1. Fix the crossbar to the wall by using wall mounting plugs and screws suitable to your wall type.