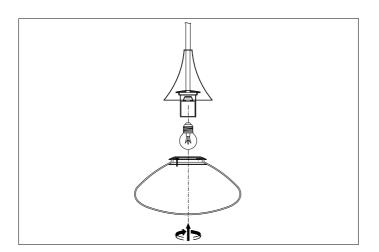

3. Put the wire through until the lamp is at your desired height and fix it with the plastic nuts.

4. Place the ceiling canopy over the ceiling plate and fix it securely with the nuts.

5. Place the bulb and the glass.