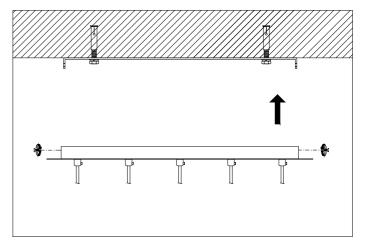

## Eichholtz B.V.

Delfweg 52 2211 VN Noordwijkerhout The Netherlands

- ★ www.eichholtz.com
- service@eichholtz.com
- **L** +31 (0)252 515 850

400 mm 241 m

Fix the crossbar to the ceiling by using mounting plugs and screws suitable for your ceiling type. Take into account the weight of your luminaire.