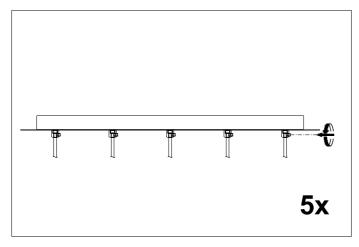

## Eichholtz B.V.

Delfweg 52 2211 VN Noordwijkerhout The Netherlands

- ★ www.eichholtz.com
- service@eichholtz.com
- **L** +31 (0)252 515 850

400 mm 241 m

Fix the crossbar to the ceiling by using mounting plugs and screws suitable for your ceiling type. Take into account the weight of your luminaire.