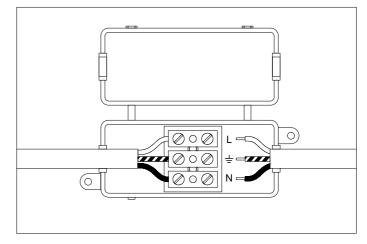

### Item number(s)

115855 (115855A + 115855B)

Attention! Turn off the electricity supply at the main circuit panel before installing. Do not connect the electricity supply until your luminaire is fully assembled and installed.