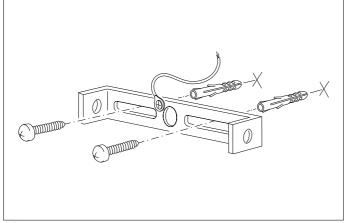

# Eichholtz B.V.

Delfweg 52 2211 VN Noordwijkerhout The Netherlands

- ★ www.eichholtz.com
- service@eichholtz.com
- +31 (0)252 515 850

1. Fix the crossbar to the wall by using wall mounting plugs and screws suitable to your wall type.