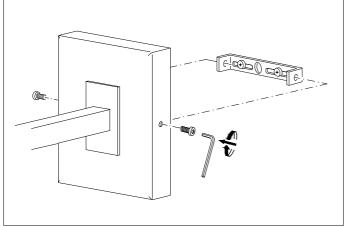

3. Place the lamp over the crossbar and fix it securely with the allen screws supplied.

2. Connect the 3 power wires. Brown is the live wire, blue is the neutral wire, green/yellow is the earth wire.

4. Place the bulb.