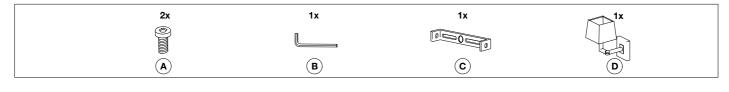

EICHHOLTZ Ħ

# Assembly instruction

### Item type

Wall Lamp

# Item name

Cambell

# Item number(s)

115768

## Attention!

Place the item on a padded area to prevent damage to the item.

Care instructions: Dust regularly and clean with a soft dry cloth. Remove spills immediately as moisture can cause the veneer to peel off the surface.

# Eichholtz B.V.

Delfweg 52 2211 VN Noordwijkerhout The Netherlands

- ★ www.eichholtz.com
- service@eichholtz.com
- +31 (0)252 515 850





1. Fix the crossbar to the wall by using wall mounting plugs and screws suitable to your wall type.



3. Place the lamp over the crossbar and fix it securely with the allen screws supplied.



2. Connect the 3 power wires. Brown is the live wire, blue is the neutral wire, green/yellow is the earth wire.



4. Place the bulb.