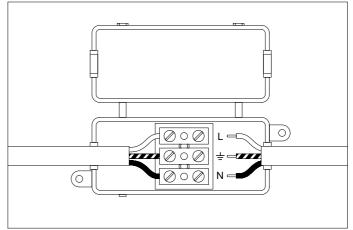

3. Place the lamp over the crossbar and fix it securely with the allen screws supplied.

2. Connect the 3 power wires. Brown is the live wire, blue is the neutral wire, green/yellow is the earth wire.

4. Place the bulb.