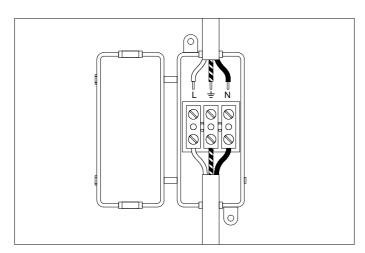

3. Connect the 3 wires according to their colours. Brown is the live wire (L), blue is the neutral wire (N), green/yellow is the earth wire ( $\pm$ ).

Place the ceiling canopy flush against the ceiling and fix it securely with the 3 nuts supplied. Tighten the nuts with tools, not just by hand.