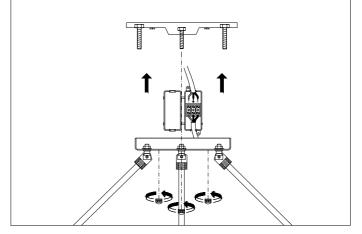

3. Connect the 3 wires according to their colours. Brown is the live wire (L), blue is the neutral wire (N), green/yellow is the earth wire ( $\pm$ ).

Place the ceiling canopy flush against the ceiling and fix it securely with the 3 nuts supplied. Tighten the nuts with tools, not just by hand.