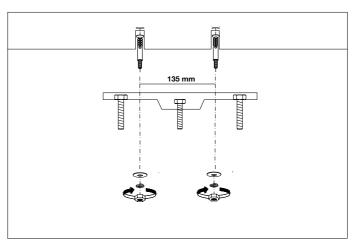

# Eichholtz B.V.

Delfweg 52 2211 VN Noordwijkerhout The Netherlands

- ★ www.eichholtz.com
- ➡ service@eichholtz.com
- +31 (0)252 515 850

2. Fix the ceiling plate to the ceiling using mounting plugs and screws suitable to your ceiling type.