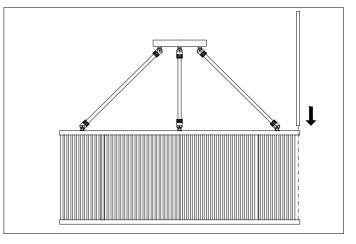

# Eichholtz B.V.

Delfweg 52 2211 VN Noordwijkerhout The Netherlands

- ★ www.eichholtz.com
- ➡ service@eichholtz.com
- +31 (0)252 515 850

2. Fix the ceiling plate to the ceiling using mounting plugs and screws suitable to your ceiling type.

3. Connect the 3 wires according to their colours. Brown is the live wire (L), blue is the neutral wire (N), green/yellow is the earth wire ( $\pm$ ).

Place the ceiling canopy flush against the ceiling and fix it securely with the 3 nuts supplied. Tighten the nuts with tools, not just by hand.