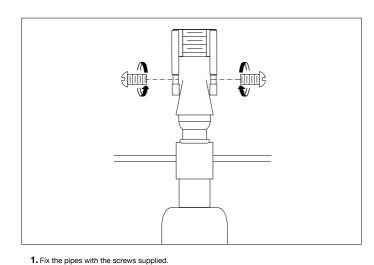

EICHHOLTZ Ħ

# Assembly instruction

## Item type

Ceiling Lamp

#### Item name

Bernardi

## Item number(s)

115705

Attention! Turn off the electricity supply at the main circuit panel before installing. Do not connect the electricity supply until your luminaire is fully assembled and installed.

Care instructions:

Wipe with a soft dry cloth, do not use chemicals or abrasive cleaning materials.

# Eichholtz B.V.

Delfweg 52 2211 VN Noordwijkerhout The Netherlands

- ★ www.eichholtz.com
- ➡ service@eichholtz.com
- +31 (0)252 515 850





2. Fix the ceiling plate to the ceiling using mounting plugs and screws suitable to your ceiling type.



3. Connect the 3 wires according to their colours. Brown is the live wire (L), blue is the neutral wire (N), green/yellow is the earth wire ( $\pm$ ).



Place the ceiling canopy flush against the ceiling and fix it securely with the 3 nuts supplied. Tighten the nuts with tools, not just by hand.





6. Place the glass in the frame.