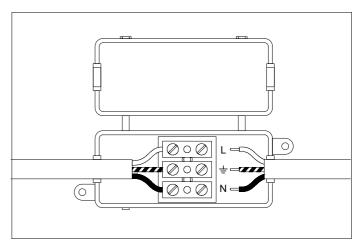

**4.** Connect the 3 wires according to their colours. Brown is the live wire (L), blue is the neutral wire (N), green/yellow is the earth wire  $(\frac{1}{2})$ .

5. Place the ceiling canopy flush against the ceiling and fix it securely with the 3 nuts supplied. Tighten the nuts with tools, not just by hand.