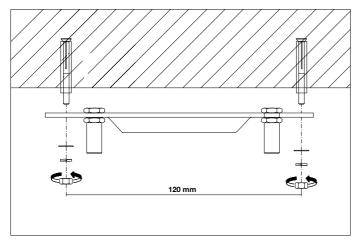

### Eichholtz B.V.

Delfweg 52 2211 VN Noordwijkerhout The Netherlands

- ♠ www.eichholtz.com
- **L** +31 (0)252 515 850

1. Fix the pipes with the screws supplied.

2. Place the glass in the frame.

3. Fix the ceiling plate to the ceiling using mounting plugs and screws suitable to your ceiling type.