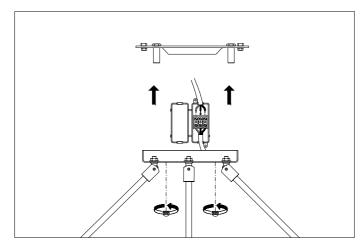

### Eichholtz B.V.

Delfweg 52 2211 VN Noordwijkerhout The Netherlands

- ♠ www.eichholtz.com
- **L** +31 (0)252 515 850

1. Fix the pipes with the screws supplied.

2. Place the glass in the frame.

3. Fix the ceiling plate to the ceiling using mounting plugs and screws suitable to your ceiling type.

**4.** Connect the 3 wires according to their colours. Brown is the live wire (L), blue is the neutral wire (N), green/yellow is the earth wire  $(\frac{1}{2})$ .

5. Place the ceiling canopy flush against the ceiling and fix it securely with the 3 nuts supplied. Tighten the nuts with tools, not just by hand.