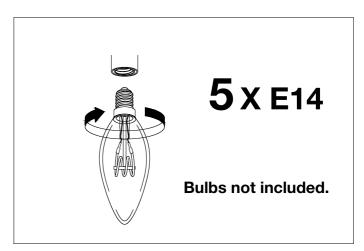

city supply until your luminaire is fully assembled and installed.

### Care instructions:

Wipe with a soft dry cloth, do not use chemicals or abrasive cleaning materials.

### Eichholtz B.V.

Delfweg 52 2211 VN Noordwijkerhout The Netherlands

- ♠ www.eichholtz.com
- **L** +31 (0)252 515 850



1. Fix the pipes with the screws supplied.



2. Place the glass in the frame.



3. Fix the ceiling plate to the ceiling using mounting plugs and screws suitable to your ceiling type.



**4.** Connect the 3 wires according to their colours. Brown is the live wire (L), blue is the neutral wire (N), green/yellow is the earth wire  $(\frac{1}{2})$ .



5. Place the ceiling canopy flush against the ceiling and fix it securely with the 3 nuts supplied. Tighten the nuts with tools, not just by hand.



6. Place the bulbs.