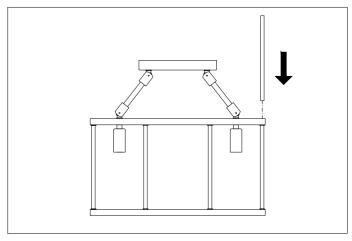

### Eichholtz B.V.

Delfweg 52 2211 VN Noordwijkerhout The Netherlands

- ♠ www.eichholtz.com
- **L** +31 (0)252 515 850

1. Fix the pipes with the screws supplied.

2. Place the glass in the frame.

3. Fix the ceiling plate to the ceiling using mounting plugs and screws suitable to your ceiling type.

**4.** Connect the 3 wires according to their colours. Brown is the live wire (L), blue is the neutral wire (N), green/yellow is the earth wire  $(\frac{1}{2})$ .

5. Place the ceiling canopy flush against the ceiling and fix it securely with the 3 nuts supplied. Tighten the nuts with tools, not just by hand.