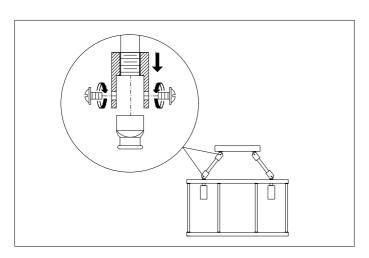

### Eichholtz B.V.

Delfweg 52 2211 VN Noordwijkerhout The Netherlands

- ♠ www.eichholtz.com
- **L** +31 (0)252 515 850

1. Fix the pipes with the screws supplied.

2. Place the glass in the frame.

3. Fix the ceiling plate to the ceiling using mounting plugs and screws suitable to your ceiling type.