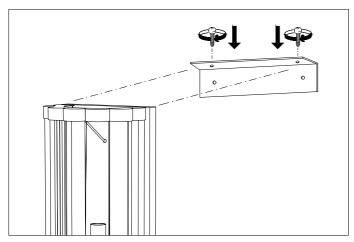

3. Fix the lamp to the wall plate with the two screws.

**4.** Remove the two cap nuts and the top plate. Then remove the three middle glass tubes.

5. Place the bulbs.

Place the three middle glass tubes in their original position and fix the top plate with the cap nuts.