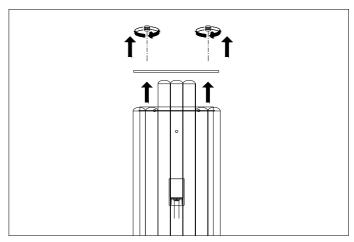

3. Fix the lamp to the wall plate with the two screws.

**4.** Remove the two cap nuts and the top plate. Then remove the three middle glass tubes.

5. Place the bulbs.

Place the three middle glass tubes in their original position and fix the top plate with the cap nuts.