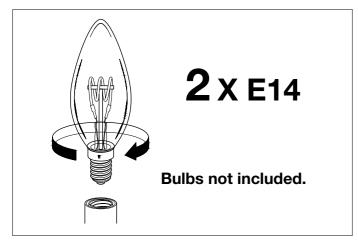

3. Fix the lamp to the wall plate with the two screws.

**4.** Remove the two cap nuts and the top plate. Then remove the three middle glass tubes.

5. Place the bulbs.

Place the three middle glass tubes in their original position and fix the top plate with the cap nuts.