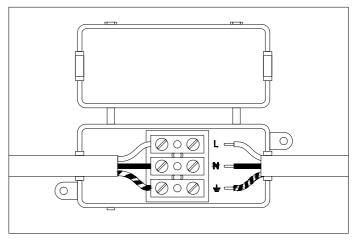

# Eichholtz B.V.

Delfweg 52 2211 VN Noordwijkerhout The Netherlands

- ★ www.eichholtz.com
- service@eichholtz.com
- **L** +31 (0)252 515 850

1. Fix the wall plate to the wall.

2. Connect the 3 wires according to their colours. Brown is the live wire, blue is the neutral wire, green/yellow is the earth wire.