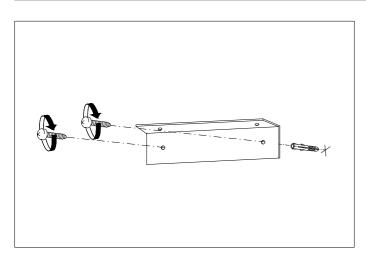

3. Fix the lamp to the wall plate with the two screws.

**4.** Remove the two cap nuts and the top plate. Then remove the three middle glass tubes.

5. Place the bulbs.

Place the three middle glass tubes in their original position and fix the top plate with the cap nuts.