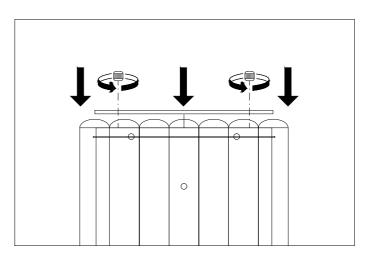

3. Fix the lamp to the wall plate with the two screws.

**4.** Remove the two cap nuts and the top plate. Then remove the three middle glass tubes.

5. Place the bulbs.

Place the three middle glass tubes in their original position and fix the top plate with the cap nuts.