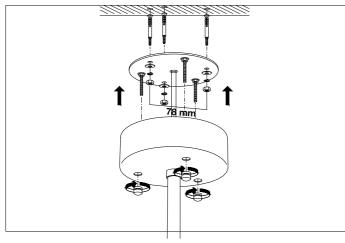

2. Connect the 3 wires according to their colours. Brown is the live wire (L), blue is the neutral wire (N), green/yellow is the earth wire ( $\frac{\bot}{-}$ ).

**3.** Fix the bolts to the ceiling. Then fix the ceiling plate to ceiling with screws.