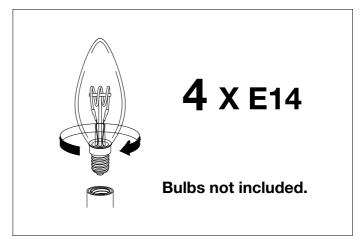

Attention!

Turn off the electricity supply at the main circuit panel before installing.

Do not connect the electricity supply until your luminaire is fully assembled and installed.

## Care instructions

Wipe with a soft cloth, do not use chemicals or abrasive cleaning materials.

## Eichholtz B.V.

Delfweg 52 2211 VN Noordwijkerhout The Netherlands

- ♠ www.eichholtz.com
- **L** +31 (0)252 515 850



1. Determine the desired height of the lamp and use either one, two or three of the pipes supplied. Thread the wires through the pipe.



2. Connect the 3 wires according to their colours. Brown is the live wire (L), blue is the neutral wire (N), green/yellow is the earth wire ( $\frac{\bot}{-}$ ).



**3.** Fix the bolts to the ceiling. Then fix the ceiling plate to ceiling with screws.



4. Place the bulbs.



5. Place the glass and fix it with the nuts supplied.