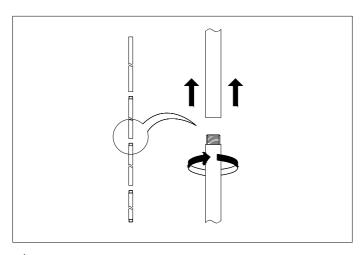

## Eichholtz B.V.

Delfweg 52 2211 VN Noordwijkerhout The Netherlands

- ♠ www.eichholtz.com
- **L** +31 (0)252 515 850

1. Determine the desired height of the lamp and use either one, two or three of the pipes supplied. Thread the wires through the pipe.