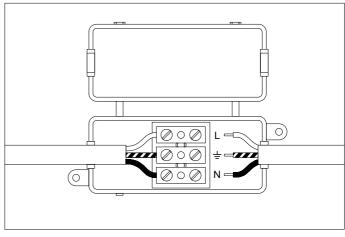

2. Connect the 3 wires according to their colours. Brown is the live wire (L), blue is the neutral wire (N), green/yellow is the earth wire ( $\frac{\bot}{-}$ ).

**3.** Fix the bolts to the ceiling. Then fix the ceiling plate to ceiling with screws.