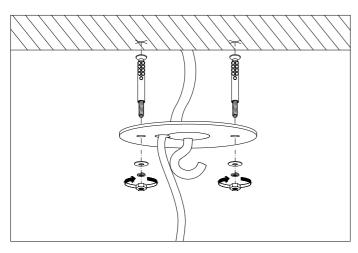

## Eichholtz B.V.

Delfweg 52 2211 VN Noordwijkerhout The Netherlands

- ★ www.eichholtz.com
- service@eichholtz.com
- **L** +31 (0)252 515 850

 Lead the wires from your ceiling through the hole of the ceiling plate. Fix the ceiling plate to the ceiling by using mounting plugs and screws suitable to your ceiling type.