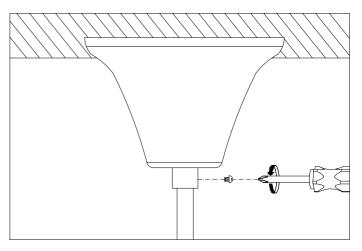

Connect the 3 wires according to their colours. Brown is the live wire, blue is the neutral wire, green/vellow is the earth wire.

3. Slide the canopy over the ceiling plate.

4. Fix the canopy with the screw supplied