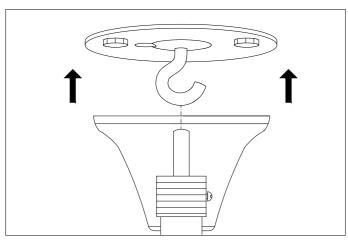

Connect the 3 wires according to their colours. Brown is the live wire, blue is the neutral wire, green/vellow is the earth wire.

3. Slide the canopy over the ceiling plate.

4. Fix the canopy with the screw supplied