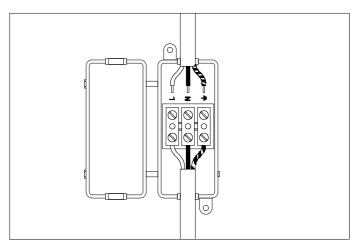

Connect the 3 wires according to their colours. Brown is the live wire, blue is the neutral wire, green/vellow is the earth wire.

3. Slide the canopy over the ceiling plate.

4. Fix the canopy with the screw supplied