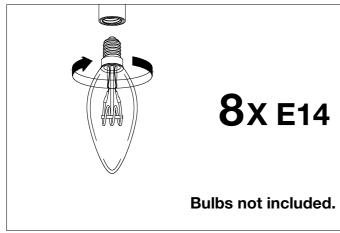

ity supply at the main circuit panel before installing. Do not connect the electricity supply until your luminaire is fully assembled and installed

### Care instructions:

Wipe with a soft cloth, do not use chemicals or abrasive cleaning materials.

## Eichholtz B.V.

Delfweg 52 2211 VN Noordwijkerhout The Netherlands

- ★ www.eichholtz.com
- service@eichholtz.com
- **L** +31 (0)252 515 850



 Lead the wires from your ceiling through the hole of the ceiling plate. Fix the ceiling plate to the ceiling by using mounting plugs and screws suitable to your ceiling type.



Connect the 3 wires according to their colours. Brown is the live wire, blue is the neutral wire, green/vellow is the earth wire.



3. Slide the canopy over the ceiling plate.



4. Fix the canopy with the screw supplied



5. Place the bulbs.



6. Place the glass.