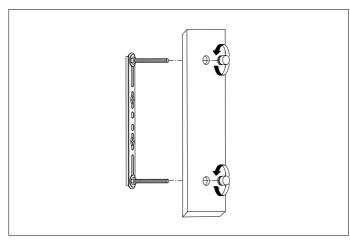

2. Connect the 3 wires according to their colours. Brown is the live wire, blue is the neutral wire,

3. Place the lamp over the crossbar and fix it securely with the nuts.

4. Place the bulbs.

5. Place the glass.