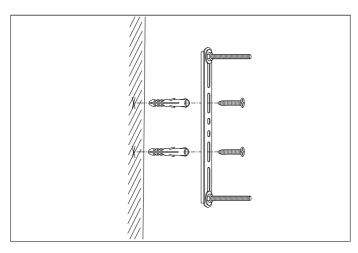

## Eichholtz B.V.

Delfweg 52 2211 VN Noordwijkerhout The Netherlands

- ★ www.eichholtz.com
- service@eichholtz.com
- **L** +31 (0)252 515 850

 $\textbf{1.} \ \mathsf{Fix} \ \mathsf{the} \ \mathsf{crossbar} \ \mathsf{to} \ \mathsf{the} \ \mathsf{wall} \ \mathsf{by} \ \mathsf{using} \ \mathsf{wall} \ \mathsf{mounting} \ \mathsf{plugs} \ \mathsf{and} \ \mathsf{screws} \ \mathsf{suitable} \ \mathsf{to} \ \mathsf{your} \ \mathsf{wall} \ \mathsf{type}.$ 