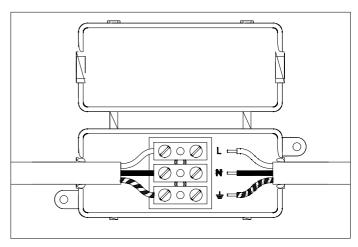

2. Connect the 3 wires according to their colours. Brown is the live wire, blue is the neutral wire,

3. Place the lamp over the crossbar and fix it securely with the nuts.

4. Place the bulbs.

5. Place the glass.