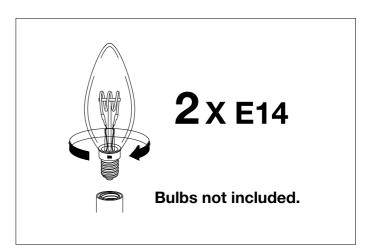

2. Connect the 3 wires according to their colours. Brown is the live wire, blue is the neutral wire,

3. Place the lamp over the crossbar and fix it securely with the nuts.

4. Place the bulbs.

5. Place the glass.