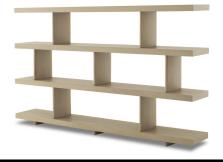

# SPECIFICATION SHEET

Item no. 114888

**Item description**Cabinet Brett washed oak straight veneer

Washed oak straight veneer

Suitable for Indoor use/dry locations only

Net weight (kg) 105 Net weight (lbs) 231.42

#### **DIMENSIONS**

 Dimensions (cm)
 W. 240 | D. 40 | H. 140.5 cm

 Dimensions (inch)
 W. 94.49" | D. 15.75" | H. 55.31"

Shelf distance (cm) 37 Shelf distance (inch) 14.57

#### **MATERIALS**

114888 Cabinet Brett washed oak straight veneer

Plywood | MDF | Oak veneer | Meranti Wood