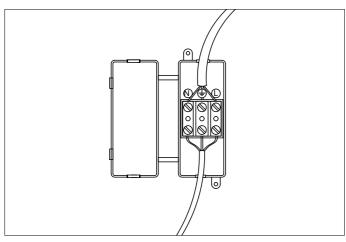

Fix the ceiling bracket to the ceiling by using mounting plugs and screws suitable to your ceiling type.

3. Connect the 3 power wires according to their colours. Brown is the live wire, blue is the neutral wire, green/yellow is the earth wire.