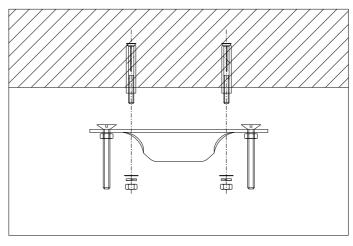

Fix the ceiling bracket to the ceiling by using mounting plugs and screws suitable to your ceiling type.

3. Connect the 3 power wires according to their colours. Brown is the live wire, blue is the neutral wire, green/yellow is the earth wire.