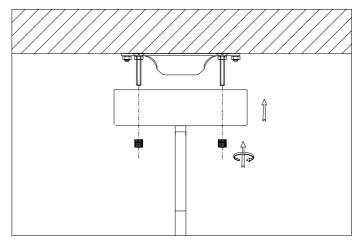

4. Place the ceiling canopy over the ceiling bracket and fix it with the two nuts.