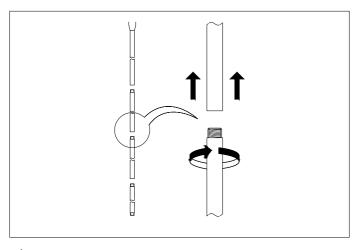

## Eichholtz B.V.

Delfweg 52 2211 VN Noordwijkerhout The Netherlands

- ★ www.eichholtz.com
- service@eichholtz.com
- **L** +31 (0)252 515 850

Determine the desired height of the lamp and use either one, two or three of the pipes supplied. Thread
the wires through the pipes.