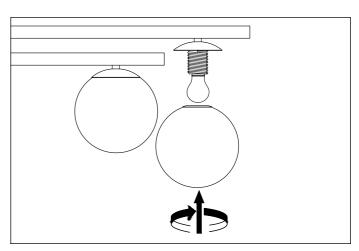

4. Place the ceiling canopy over the ceiling plate and fix it with the three nuts.

5. Place the bulbs.

6. Place the glass.