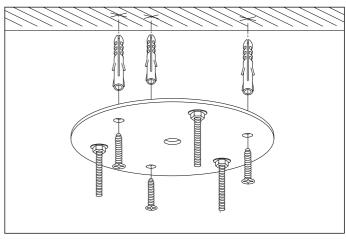

2. Fix the ceiling plate to the ceiling by using mounting plugs and screws suitable to your ceiling

3. Connect the 3 power wires according to their colours. Brown is the live wire, blue is the neutral wire, green/yellow is the earth wire.