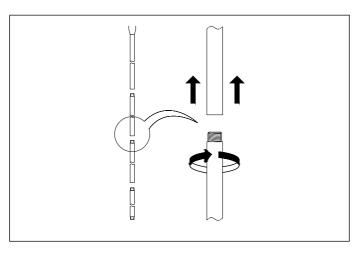

# Eichholtz B.V.

Delfweg 52 2211 VN Noordwijkerhout The Netherlands

- ★ www.eichholtz.com
- service@eichholtz.com
- **L** +31 (0)252 515 850

 Determine the desired height of the lamp and use either one, two or three of the pipes supplied. Thread the wires through the pipes.