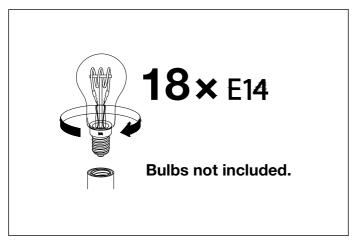

4. Place the ceiling canopy over the ceiling plate and fix it with the three nuts.

5. Place the bulbs.

6. Place the glass.