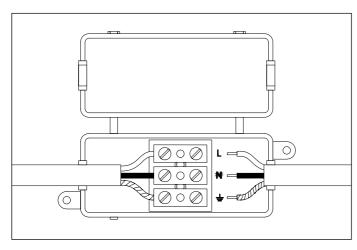

2. Fix the ceiling plate to the ceiling by using mounting plugs and screws suitable to your ceiling

3. Connect the 3 power wires according to their colours. Brown is the live wire, blue is the neutral wire, green/yellow is the earth wire.