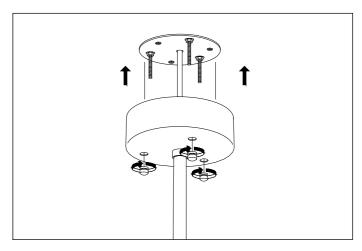

4. Place the ceiling canopy over the ceiling plate and fix it with the three nuts.

5. Place the bulbs.

6. Place the glass.