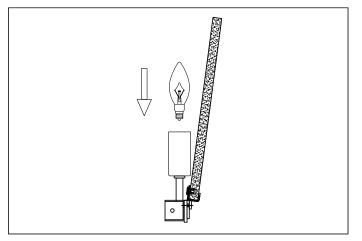

3. Place the alabaster plate in the holder and fix it with the screw.

2. Place the bulb (E14).