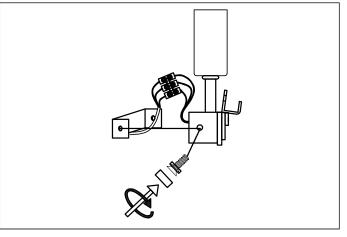

2. Connect the 3 wires according to their colours. Brown is the live wire, blue is the neutral wire, green/yellow is the earth wire. Place the lamp over the crossbar and fix it with the screws on the side.