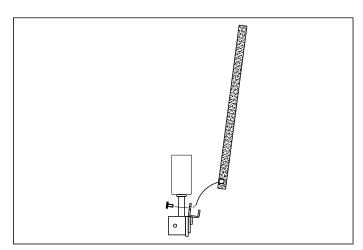

3. Place the alabaster plate in the holder and fix it with the screw.

2. Place the bulb (E14).