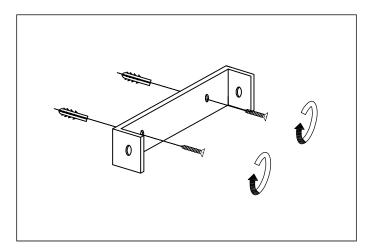

## Eichholtz B.V.

Delfweg 52 2211 VN Noordwijkerhout The Netherlands

- ♠ www.eichholtz.com
- service@eichholtz.com
- **L** +31 (0)252 515 850

1. Fix the crossbar to the wall by using wall mounting plugs and screws suitable to your wall type.