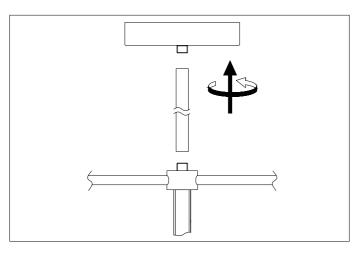

## Eichholtz B.V.

Delfweg 52 2211 VN Noordwijkerhout The Netherlands

- ★ www.eichholtz.com
- service@eichholtz.com
- **L** +31 (0)252 515 850

Determine the desired height of the lamp and use either one, two or three of the pipes supplied.
 Thread the wires trough the pipe.