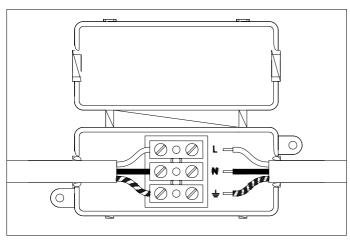

2. Fix the ceiling plate to the ceiling by using mounting plugs and screws suitable to your ceiling

3. Connect the 3 power wires according to their colours. Brown is the live wire, blue is the neutral wire, green/yellow is the earth wire.