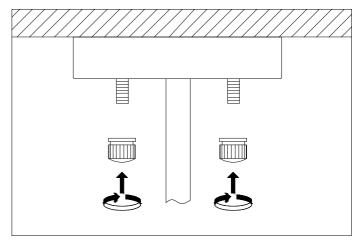

**4.** Place the ceiling canopy over the ceiling plate and fix it securely with the four nuts.

5. Place the bulbs. Adjust the arms and the shades as desired.