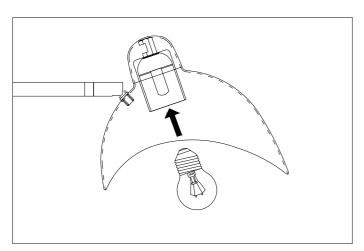

**4.** Place the ceiling canopy over the ceiling plate and fix it securely with the four nuts.

5. Place the bulbs. Adjust the arms and the shades as desired.