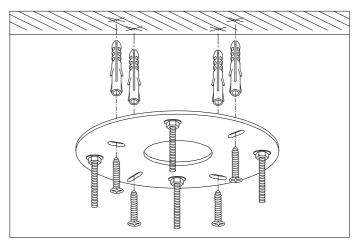

2. Fix the ceiling plate to the ceiling by using mounting plugs and screws suitable to your ceiling

3. Connect the 3 power wires according to their colours. Brown is the live wire, blue is the neutral wire, green/yellow is the earth wire.