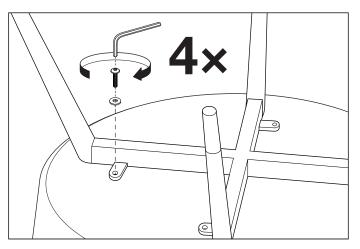

## Item no

114305

Attention! Place the item on a soft material on the floor before starting with the assembly, to prevent the item from being damaged.