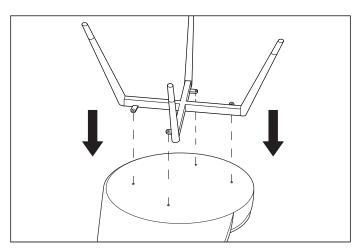

## Item no

114305

Attention! Place the item on a soft material on the floor before starting with the assembly, to prevent the item from being damaged.