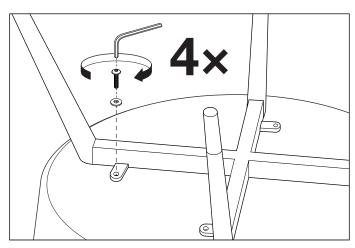

**2.** Fix the frame to the base using the allan screws combined with the metal rings. Secure the screws tightly before using the chair.