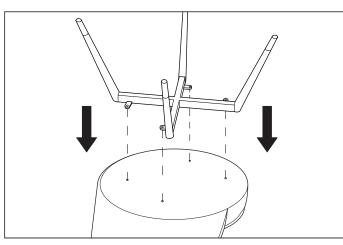

## Eichholtz B.V.

Delfweg 52 2211 VN Noordwijkerhout The Netherlands

- www.eichholtz.com
- service@eichholtz.com
- **L** +31 (0)252 515 850

1. Align the frame of the legs with the screw holes on the base of the chair.