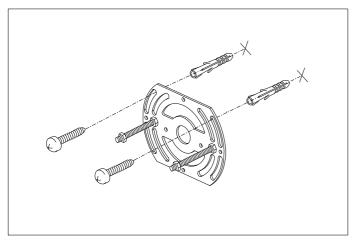

## Eichholtz B.V.

Delfweg 52 2211 VN Noordwijkerhout The Netherlands

- ★ www.eichholtz.com
- service@eichholtz.com
- **L** +31 (0)252 515 850

 Fix the wall plate to the wall by using wall mounting plugs and screws suitable to your wall type.