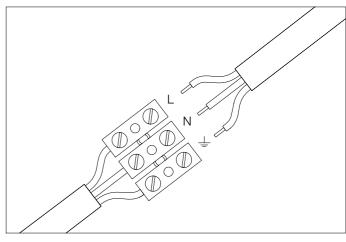

Connect the 3 wires according to their colours. Brown is the live wire, blue is the neutral wire, green/yellow is the earth wire.

**3.** Place the lamp over the wall plate and fix it securely with the screws supplied.