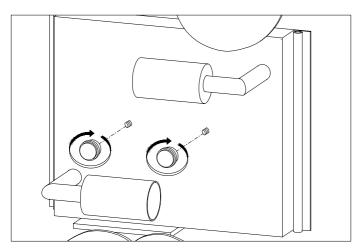

Connect the 3 wires according to their colours. Brown is the live wire, blue is the neutral wire, green/yellow is the earth wire.

**3.** Place the lamp over the wall plate and fix it securely with the screws supplied.