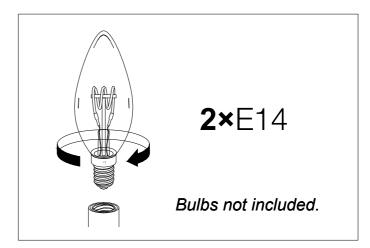

4. Place the bulbs.

**5.** Place the shade by holding it in the correct position and pushing the rods through.