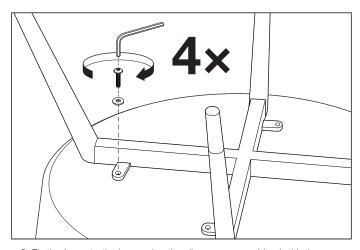

## Eichholtz B.V.

Delfweg 52 2211 VN Noordwijkerhout The Netherlands

- ★ www.eichholtz.com
- +31 (0)252 515 850

1. Align the frame of the legs with the screw holes on the base of the chair.

2. Fix the frame to the base using the allan screws combined with the metal rings. Secure the screws tightly before using the chair.