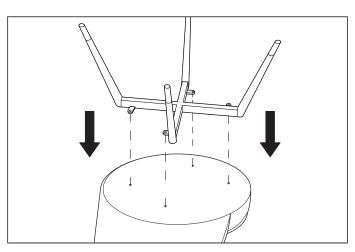

## Eichholtz B.V.

Delfweg 52 2211 VN Noordwijkerhout The Netherlands

- ★ www.eichholtz.com
- +31 (0)252 515 850

1. Align the frame of the legs with the screw holes on the base of the chair.

2. Fix the frame to the base using the allan screws combined with the metal rings. Secure the screws tightly before using the chair.