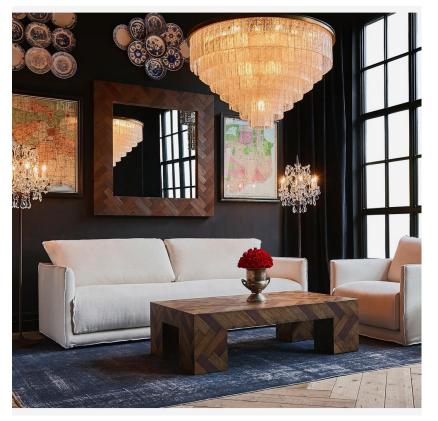

## Sofa

White linen sofa by Timothy Oulton

Embodying a casual sophistication, the Whitecliff sofa invites relaxation with its luxuriously thick cushioning, while slender arms lend an air of refinement. The singular bench-style seat offers generous sink-in comfort and the high back is sumptuously slouchy and cosy. Hugged in a soft linen blend with exposed seam detailing, Whitecliff's simple and understated style owes its name to England's serene White Cliffs of Dover.