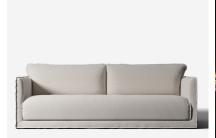

## Sofa

White linen sofa by Timothy Oulton

Embodying a casual sophistication, the Whitecliff sofa invites relaxation with its luxuriously thick cushioning, while slender arms lend an air of refinement. The singular bench-style seat offers generous sink-in comfort and the high back is sumptuously slouchy and cosy. Hugged in a soft linen blend with exposed seam detailing, Whitecliff's simple and understated style owes its name to England's serene White Cliffs of Dover.