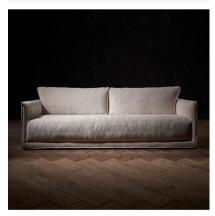

## Sofa

White linen sofa by Timothy Oulton

Embodying a casual sophistication, the Whitecliff sofa invites relaxation with its luxuriously thick cushioning, while slender arms lend an air of refinement. The singular bench-style seat offers generous sink-in comfort and the high back is sumptuously slouchy and cosy. Hugged in a soft linen blend with exposed seam detailing, Whitecliff's simple and understated style owes its name to England's serene White Cliffs of Dover.