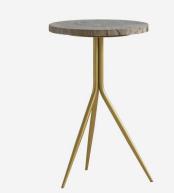

## **Epiphany**

Side Table

Small round petrified wood side table

An elegant smaller side table, Epiphany features a smooth circular top made from natural petrified wood, resting neatly atop three gently tapered legs in brass.

Petrified wood is the result of permineralization which turns wood to stone. Due to the organic nature of the petrified wood material each piece will be wholly unique and will vary in appearance.

When you have placed your order, our Design Support Team will contact you via email with images of each table we have available, so you can choose your very own unique piece!