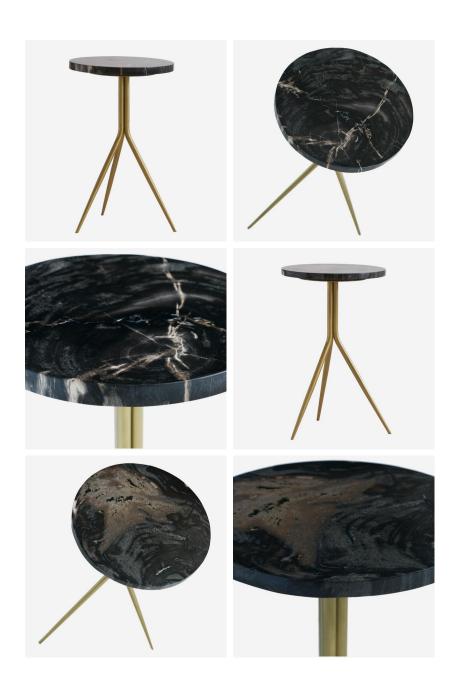

## **Epiphany**

Side Table

Small round petrified wood side table

An elegant smaller side table, Epiphany features a smooth circular top made from natural petrified wood, resting neatly atop three gently tapered legs in brass.

Petrified wood is the result of permineralization which turns wood to stone. Due to the organic nature of the petrified wood material each piece will be wholly unique and will vary in appearance.

When you have placed your order, our Design Support Team will contact you via email with images of each table we have available, so you can choose your very own unique piece!

## **Specification**

Product Code: ST0460
Product Height: 55 (cm)
Product Diameter: 35 (cm)
Weight: 9 (kg)
Collection: Origin
CBM: 0.104

Next Stock Due: 11 August 2023

Packed Weight: 11 (kg)
EU Commodity Code: 68159900
US Commodity Code: 9403500000