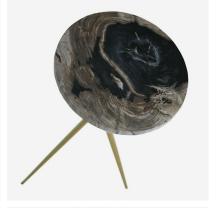

## **Epiphany**

Side Table

Small round petrified wood side table

An elegant smaller side table, Epiphany features a smooth circular top made from natural petrified wood, resting neatly atop three gently tapered legs in brass.

Petrified wood is the result of permineralization which turns wood to stone. Due to the organic nature of the petrified wood material each piece will be wholly unique and will vary in appearance.

When you have placed your order, our Design Support Team will contact you via email with images of each table we have available, so you can choose your very own unique piece!