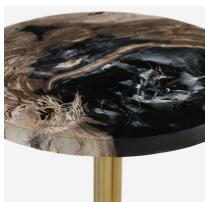

## **Epiphany**

Side Table

Small round petrified wood side table

An elegant smaller side table, Epiphany features a smooth circular top made from natural petrified wood, resting neatly atop three gently tapered legs in brass.

Petrified wood is the result of permineralization which turns wood to stone. Due to the organic nature of the petrified wood material each piece will be wholly unique and will vary in appearance.

When you have placed your order, our Design Support Team will contact you via email with images of each table we have available, so you can choose your very own unique piece!