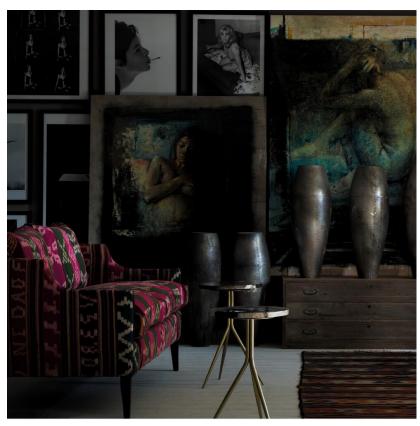

## **Epiphany**

Side Table

Small round petrified wood side table

An elegant smaller side table, Epiphany features a smooth circular top made from natural petrified wood, resting neatly atop three gently tapered legs in brass.