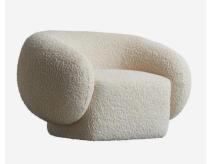

## Karma

Chair

Oversized boucle curved chair in ivory

Upholstered in the most sumptuous Boucle material with large enveloping curved arms, Karma will bring optimum levels of comfort to your home. Its neutral and fresh ivory shade will effortlessly work in any interior.

## Specification

Product Code: CH1280 Product Height: 75 (cm) Product Width: 124 (cm) Product Depth: 99 (cm) Seat Height: 48 (cm) Seat Depth: 59 (cm) Arm Height: 60 (cm) Weight: 38 (kg)

Fabric Composition: 100% Polyester
Cushion Filling: Foam & Fibre