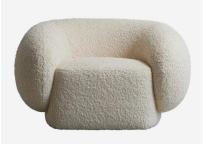

## Karma

Chair

Oversized boucle curved chair in ivory

Upholstered in the most sumptuous Boucle material with large enveloping curved arms, Karma will bring optimum levels of comfort to your home. Its neutral and fresh ivory shade will effortlessly work in any interior.

## Specification

Product Code: CH1280 Product Height: 75 (cm) Product Width: 124 (cm) Product Depth: 99 (cm) Seat Height: 48 (cm) Seat Depth: 59 (cm) Arm Height: 60 (cm) Weight: 38 (kg)

Fabric Composition: 100% Polyester
Cushion Filling: Foam & Fibre