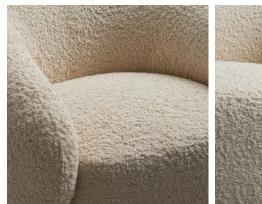

## Karma

Chair

Oversized boucle curved chair in ivory

Upholstered in the most sumptuous Boucle material with large enveloping curved arms, Karma will bring optimum levels of comfort to your home. Its neutral and fresh ivory shade will effortlessly work in any interior.