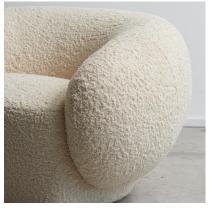

## Karma

Chair

Oversized boucle curved chair in ivory

Upholstered in the most sumptuous Boucle material with large enveloping curved arms, Karma will bring optimum levels of comfort to your home. Its neutral and fresh ivory shade will effortlessly work in any interior.