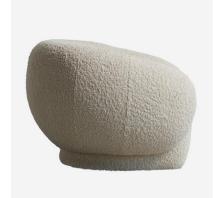

## Karma

Chair

Oversized boucle curved chair in ivory

Upholstered in the most sumptuous Boucle material with large enveloping curved arms, Karma will bring optimum levels of comfort to your home. Its neutral and fresh ivory shade will effortlessly work in any interior.

## Specification

Product Code: CH1280 Product Height: 75 (cm) Product Width: 124 (cm) Product Depth: 99 (cm) Seat Height: 48 (cm) Seat Depth: 59 (cm) Arm Height: 60 (cm) Weight: 38 (kg)

Fabric Composition: 100% Polyester
Cushion Filling: Foam & Fibre