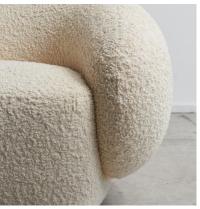

## Karma

Chair

Oversized boucle curved chair in ivory

Upholstered in the most sumptuous Boucle material with large enveloping curved arms, Karma will bring optimum levels of comfort to your home. Its neutral and fresh ivory shade will effortlessly work in any interior.