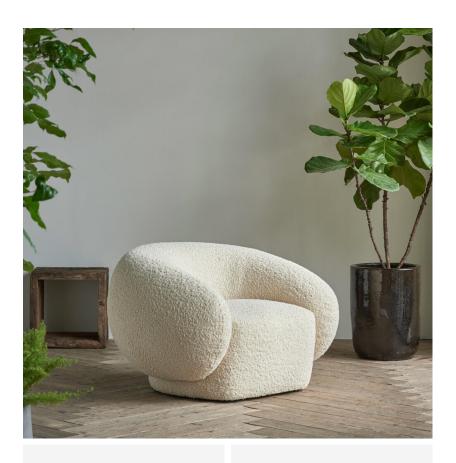

## Karma

Chair

Oversized boucle curved chair in ivory

Upholstered in the most sumptuous Boucle material with large enveloping curved arms, Karma will bring optimum levels of comfort to your home. Its neutral and fresh ivory shade will effortlessly work in any interior.

## Specification

Product Code: CH1280 Product Height: 75 (cm) Product Width: 124 (cm) Product Depth: 99 (cm) Seat Height: 48 (cm) Seat Depth: 59 (cm) Arm Height: 60 (cm) Weight: 38 (kg)

Fabric Composition: 100% Polyester
Cushion Filling: Foam & Fibre