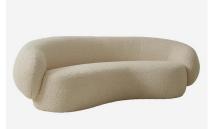

## Sofa

3-seater boucle curved sofa in ivory

Upholstered in the most sumptuous Boucle material with asymmetrical curves, Karma will bring optimum levels of comfort and style into your home. Its neutral and fresh ivory shade will effortlessly work in any interior.