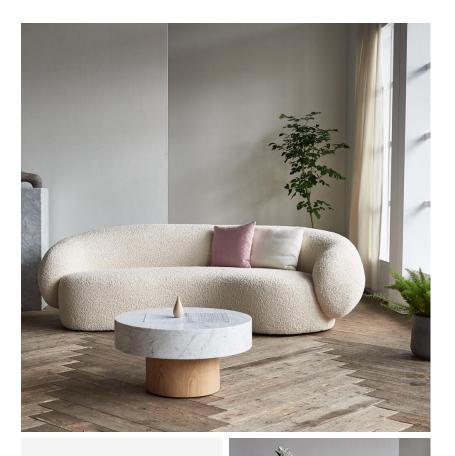

## Sofa

3-seater boucle curved sofa in ivory

Upholstered in the most sumptuous Boucle material with asymmetrical curves, Karma will bring optimum levels of comfort and style into your home. Its neutral and fresh ivory shade will effortlessly work in any interior.