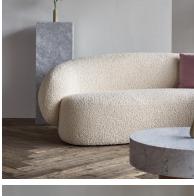

## Sofa

3-seater boucle curved sofa in ivory

Upholstered in the most sumptuous Boucle material with asymmetrical curves, Karma will bring optimum levels of comfort and style into your home. Its neutral and fresh ivory shade will effortlessly work in any interior.