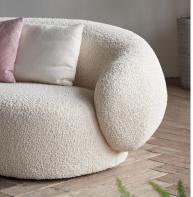

## Sofa

3-seater boucle curved sofa in ivory

Upholstered in the most sumptuous Boucle material with asymmetrical curves, Karma will bring optimum levels of comfort and style into your home. Its neutral and fresh ivory shade will effortlessly work in any interior.