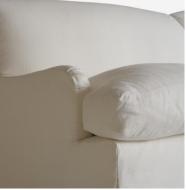

## Lady May

## Sofa

Comfy curved sofa with white linen cover

Spacious yet very elegant, Lady May features delicate English rolled arms and a classic white loose removeable linen cover. The extra generous seat cushions are stuffed with a super soft fibre mix for sink-in comfort, whilst the firmer curved back keeps you well supported. You won't want to get back up.