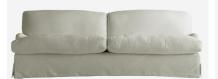

## Lady May

## Sofa

Comfy curved sofa with white linen cover

Spacious yet very elegant, Lady May features delicate English rolled arms and a classic white loose removeable linen cover. The extra generous seat cushions are stuffed with a super soft fibre mix for sink-in comfort, whilst the firmer curved back keeps you well supported. You won't want to get back up.