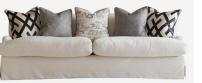

## Lady May

## Sofa

Comfy curved sofa with white linen cover

Spacious yet very elegant, Lady May features delicate English rolled arms and a classic white loose removeable linen cover. The extra generous seat cushions are stuffed with a super soft fibre mix for sink-in comfort, whilst the firmer curved back keeps you well supported. You won't want to get back up.