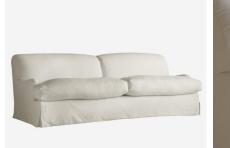

## Lady May

## Sofa

Comfy curved sofa with white linen cover

Spacious yet very elegant, Lady May features delicate English rolled arms and a classic white loose removeable linen cover. The extra generous seat cushions are stuffed with a super soft fibre mix for sink-in comfort, whilst the firmer curved back keeps you well supported. You won't want to get back up.