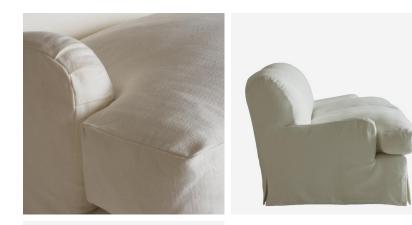

## Sofa

Comfy curved sofa with white linen cover

Spacious yet very elegant, Lady May features delicate English rolled arms and a classic white loose removeable linen cover. The extra generous seat cushions are stuffed with a super soft fibre mix for sink-in comfort, whilst the firmer curved back keeps you well supported. You won't want to get back up.