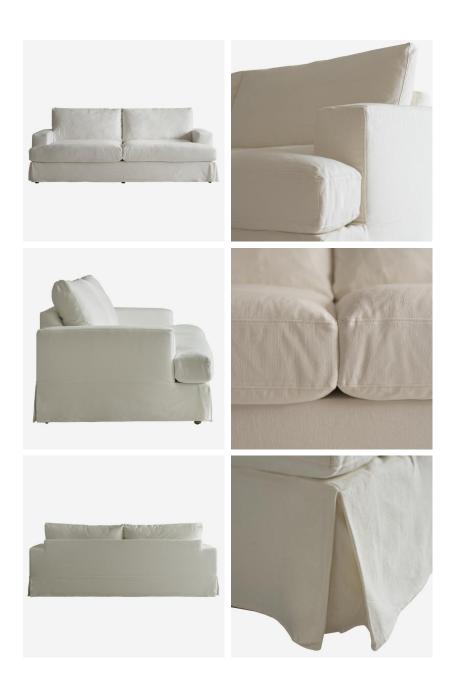

## Strand

Sofa

Large classic loose-covered white linen sofa

Formed of clean lines, this sumptuous sofa is designed for pure relaxation. Large seat and back cushions are generously filled with an oh-so-soft fibre mix, giving Strand gorgeous sink-in comfort. A soft white linen removeable loose cover fits snugly over its frame, which along with its spacious seat depth make it perfect for a selection of your favourite Andrew Martin scatter cushions.

## **Specification**

Product Code: SOF0801 Product Height: 93 (cm) Product Width: 243 (cm) Product Depth: 119 (cm) Seat Height: 51 (cm) Seat Depth: 76 (cm) Arm Height: 64 (cm) Weight: 88 (kg)

Fabric Composition: 62% Cotton, 20% Linen, 18%

Viscose

Cushion Filling: Foam & Fibre

Cover Type: Loose
Collection: Signature
CBM: 2.075
Packed Weight: 105 (kg)
EU Commodity 94016100

Code: