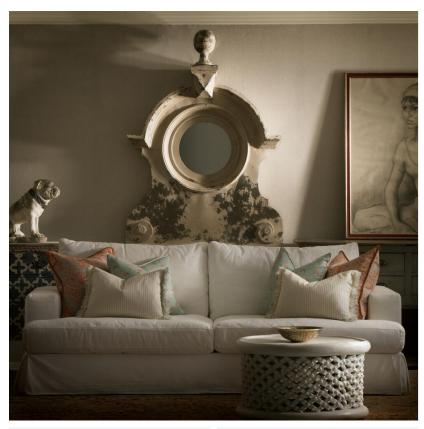

## Strand

Sofa

Large classic loose-covered white linen sofa

Formed of clean lines, this sumptuous sofa is designed for pure relaxation. Large seat and back cushions are generously filled with an oh-so-soft fibre mix, giving Strand gorgeous sink-in comfort. A soft white linen removeable loose cover fits snugly over its frame, which along with its spacious seat depth make it perfect for a selection of your favourite Andrew Martin scatter cushions.