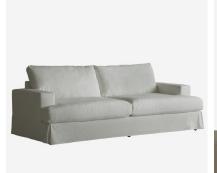

## Strand

Sofa

Large classic loose-covered white linen sofa

Formed of clean lines, this sumptuous sofa is designed for pure relaxation. Large seat and back cushions are generously filled with an oh-so-soft fibre mix, giving Strand gorgeous sink-in comfort. A soft white linen removeable loose cover fits snugly over its frame, which along with its spacious seat depth make it perfect for a selection of your favourite Andrew Martin scatter cushions.

## **Specification**

Product Code: SOF0801 Product Height: 93 (cm) Product Width: 243 (cm) Product Depth: 119 (cm) Seat Height: 51 (cm) Seat Depth: 76 (cm) Arm Height: 64 (cm) Weight: 88 (kg)

Fabric Composition: 62% Cotton, 20% Linen, 18%