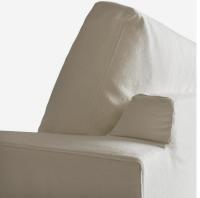

## Strand

Sofa

Large classic loose-covered white linen sofa

Formed of clean lines, this sumptuous sofa is designed for pure relaxation. Large seat and back cushions are generously filled with an oh-so-soft fibre mix, giving Strand gorgeous sink-in comfort. A soft white linen removeable loose cover fits snugly over its frame, which along with its spacious seat depth make it perfect for a selection of your favourite Andrew Martin scatter cushions.