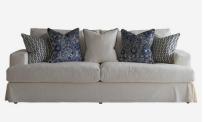

## Strand

Sofa

Large classic loose-covered white linen sofa

Formed of clean lines, this sumptuous sofa is designed for pure relaxation. Large seat and back cushions are generously filled with an oh-so-soft fibre mix, giving Strand gorgeous sink-in comfort. A soft white linen removeable loose cover fits snugly over its frame, which along with its spacious seat depth make it perfect for a selection of your favourite Andrew Martin scatter cushions.