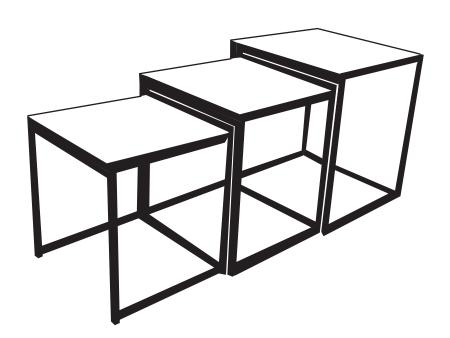

# Julian Bowen Limited

Tribeca Nest of 3 Tables

**Assembly Instructions** 



VERSION: 170217 01









# Hardware









## **Parts**



#### **Safety Advice**

Please take the time to carefully read through the whole of these instructions before you commence.

Keep these instructions for future reference.

Unpack, inspect and check off all of the contents.

Please dispose of all packaging safely.

Small component parts could choke a child if swallowed.

We strongly recommend that you keep children well away from the work area.

It would be sensible to lay a sheet or blanket on the floor where you intend to work to avoid scratching this product and to protect your floor.

This product is heavy. Take extreme care when lifting to avoid personal injury or damage to the product.

Assemble the product as close to its intended final position in the room as possible