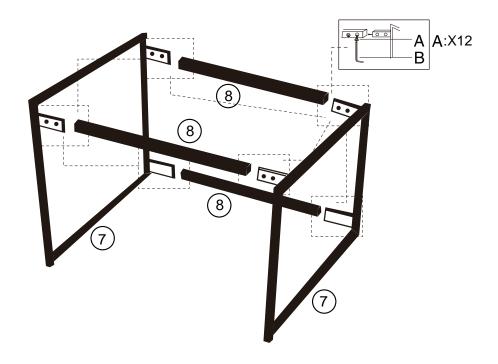

e to carefully read through the whole of these instructions before you commence.

Keep these instructions for future reference.

Unpack, inspect and check off all of the contents.

Please dispose of all packaging safely.

Small component parts could choke a child if swallowed.

We strongly recommend that you keep children well away from the work area.

It would be sensible to lay a sheet or blanket on the floor where you intend to work to avoid scratching this product and to protect your floor.

This product is heavy. Take extreme care when lifting to avoid personal injury or damage to the product.

Assemble the product as close to its intended final position in the room as possible.

HANDY HINT: If you keep the hardware in a bowl during assembly you will be less likely to lose them.











Your Tribeca Nest of 3 Tables is now ready for use

#### General Care

Wipe clean with a slightly damp soft cloth.

Avoid the use of all household cleaners and abrasives.

When moving your furniture, carefully lift into place.

Never drag or push the pieces across the floor as this will cause damage to the joints and could result in failure to the product that will invalidate the warranty.

#### Recommendations

Periodical re-tightening of fixings.

## Warning

This unit is heavy. Please use an assistant when lifting.

### Notes

We've tried to make this piece of furniture as easy to assemble as possible. In the unlikely event that you have problems putting it together or have damaged or missing pieces, please contact our customer services on 01623 727374

#### Julian Bowen Limited