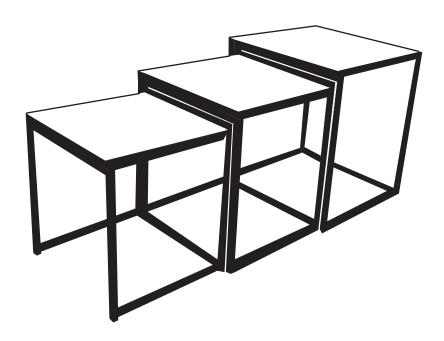

# Julian Bowen Limited

Tribeca Nest of 3 Tables

**Assembly Instructions** 

VERSION: 170217 01

Your Tribeca Nest of 3 Tables is now ready for use