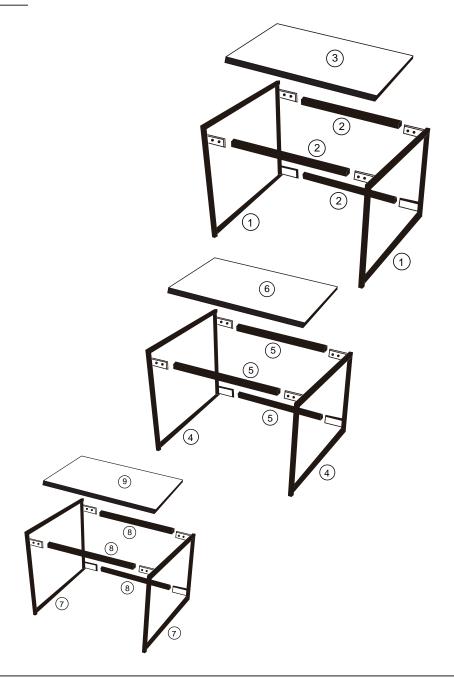

# Julian Bowen Limited

Tribeca Nest of 3 Tables

**Assembly Instructions** 



VERSION: 170217 01









# Hardware









## **Parts**



#### **Safety Advice**

Please take the time to carefully read through the whole of these instructions before you commence.

Keep these instructions for future reference.

Unpack, inspect and check off all of the contents.

Please dispose of all packaging safely.

Small component parts could choke a child if swallowed.

We strongly recommend that you keep children well away from the work area.

It would be sensible to lay a sheet or blanket on the floor where you intend to work to avoid scratching this product and to protect your floor.

This product is heavy. Take extreme care when lifting to avoid personal injury or damage to the product.

Assemble the product as close to its intended final position in the room as possible.

HANDY HINT: If you keep the hardware in a bowl during assembl