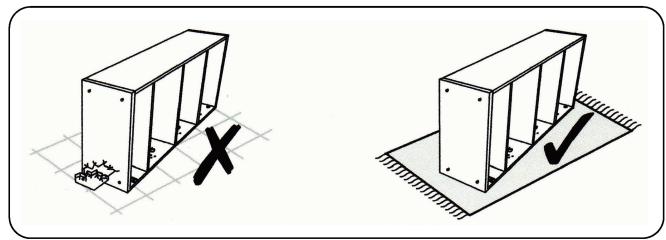

Please dispose of all packaging safely.

Small component parts could choke a child if swallowed.

We strongly recommend that you keep children well away from the work area.

It would be sensible to lay a sheet or blanket on the floor where you intend to work to avoid scratching this product and to protect your floor.

This product is heavy. Take extreme care when lifting to avoid personal injury or damage to the product.

Assemble the product as close to its intended final position in the room as possible.

HANDY HINT: If you keep the hardware in a bowl during assembly you will be less likely to lose them.