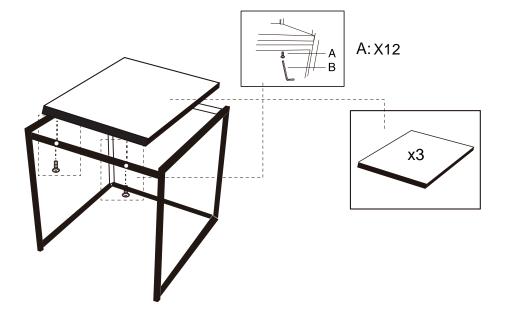

to carefully read through the whole of these instructions before you commence.

Keep these instructions for future reference.

Unpack, inspect and check off all of the contents.

Please dispose of all packaging safely.

Small component parts could choke a child if swallowed.

We strongly recommend that you keep children well away from the work area.

It would be sensible to lay a sheet or blanket on the floor where you intend to work to avoid scratching this product and to protect your floor.

This product is heavy. Take extreme care when lifting to avoid personal injury or damage to the product.

Assemble the product as close to its intended final position in the room as possible.

HANDY HINT: If you keep the hardware in a bowl during assembly you will be less likely to lose them.











Your Tribeca Nest of 3 Tables is now ready for use

#### General Care

Wipe clean with a slightly damp soft cloth.

Avoid the use of all household cleaners and abrasives.

When moving your furniture, carefully lift into place.

Never drag or push the pieces across the floor as this will cause damage to the joints and could result in failure to the product that will invalidate the warranty.

#### Recommendations

Periodical re-tightening of fixings.

## Warning

This unit is heavy. Please use an assistant when lifting.

### Notes

We've tried to make this piece of furniture as easy to assemble as possible. In the unlikely event that you have problems putting it together or have damaged or missing pieces, please contact our customer services on 01623 727374

#### Julian Bowen Limited

Be