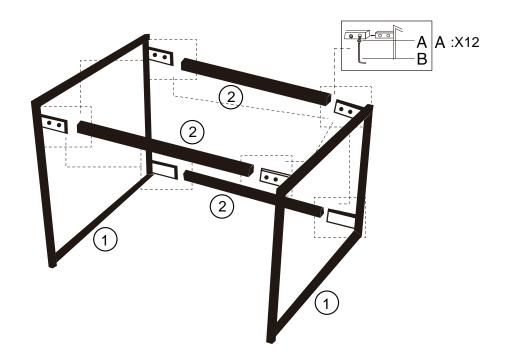

time to carefully read through the whole of these instructions before you commence.

Keep these instructions for future reference.

Unpack, inspect and check off all of the contents.

Please dispose of all packaging safely.

Small component parts could choke a child if swallowed.

We strongly recommend that you keep children well away from the work area.

It would be sensible to lay a sheet or blanket on the floor where you intend to work to avoid scratching this product and to protect your floor.

This product is heavy. Take extreme care when lifting to avoid personal injury or damage to the product.

Assemble the product as close to its intended final position in the room as possible.

HANDY HINT: If you keep the hardware in a bowl during assembly you will be less likely to lose them.











Your Tribeca Nest of 3 Tables is now ready for use

#### General Care

Wipe clean with a slightly damp soft cloth.

Avoid the use of all household cleaners and abrasives.

When moving your furniture, carefully lift into place.

Never drag or push the pieces across the floor as this will cause damage to the joints and could result in failure to the product that will invalidate the warranty.

#### Recommendations

Periodical re-tightening of fixings.

## Warning

This unit is heavy. Please use an assistant when lifting.

### Notes

We've tried to make this piece of furniture as easy to assemble as possible. In the unlikely event that you have problems putting it together or have damaged or missing pieces, please contact our customer services on 01623 727374

#### Julian Bowen Limit