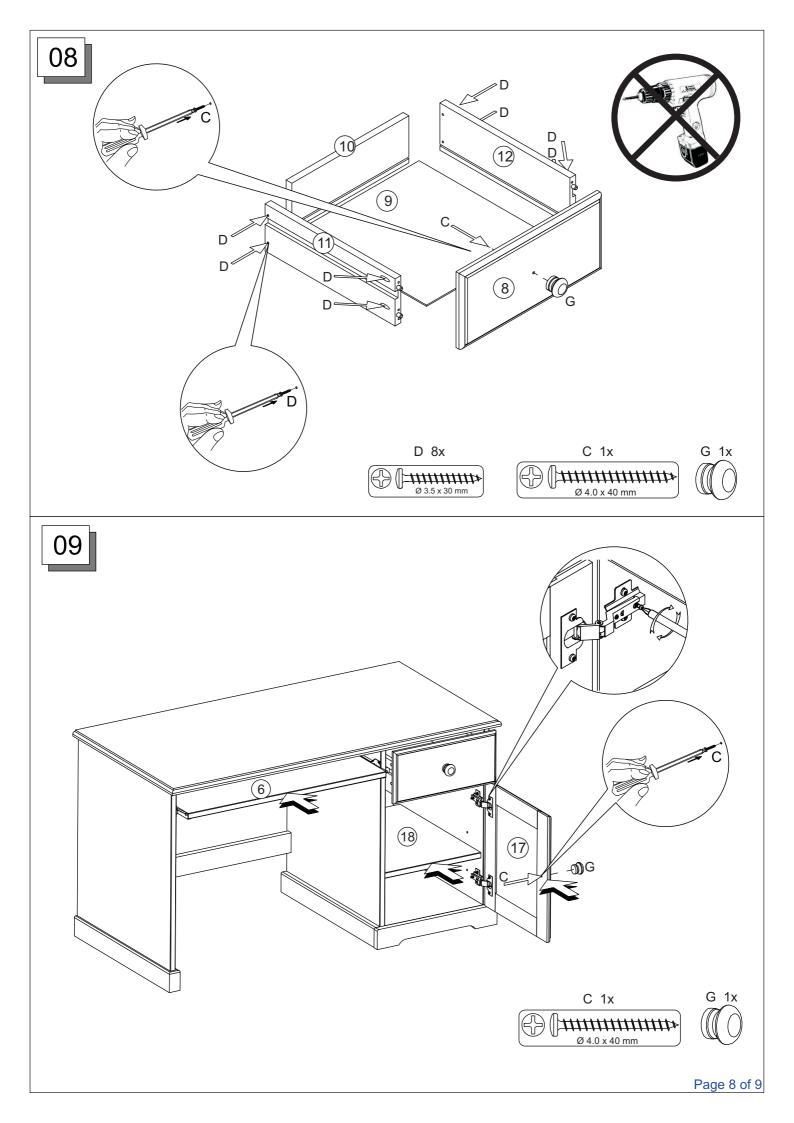

We strongly urge that you do not use Power Tools, such as drills or electric screwdrivers during this assembly as this could cause irreparable damage to your product and will invalidate the warranty.