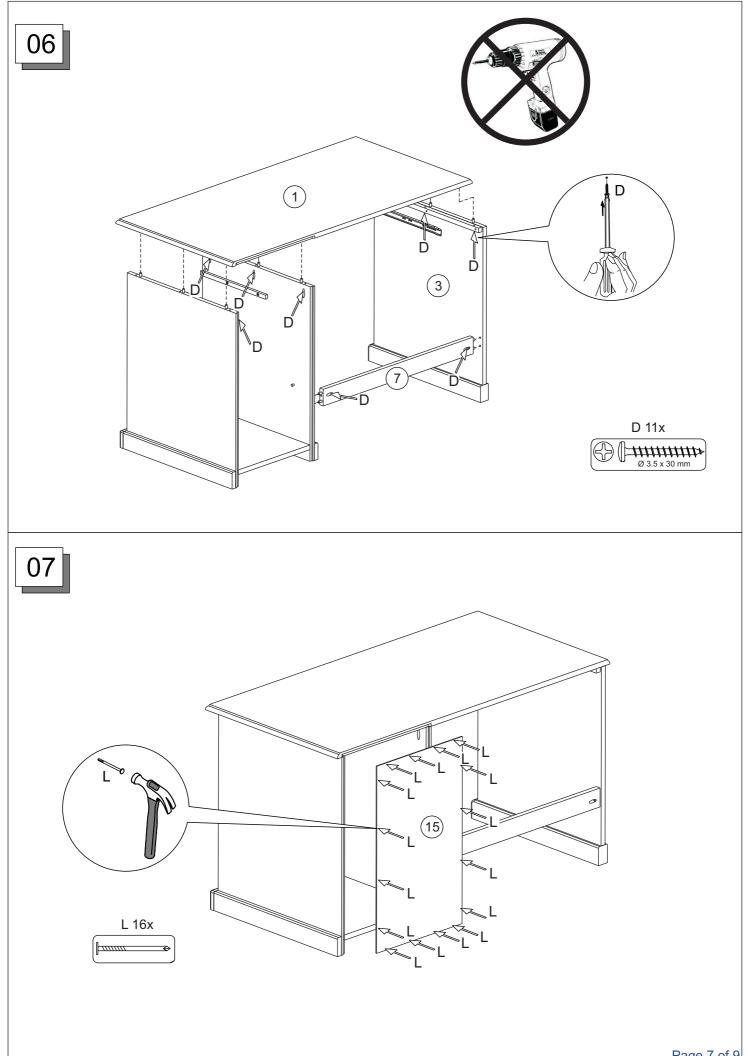

We strongly urge that you do not use Power Tools, such as drills or electric screwdrivers during this assembly as this could cause irreparable damage to your product and will invalidate the warranty.