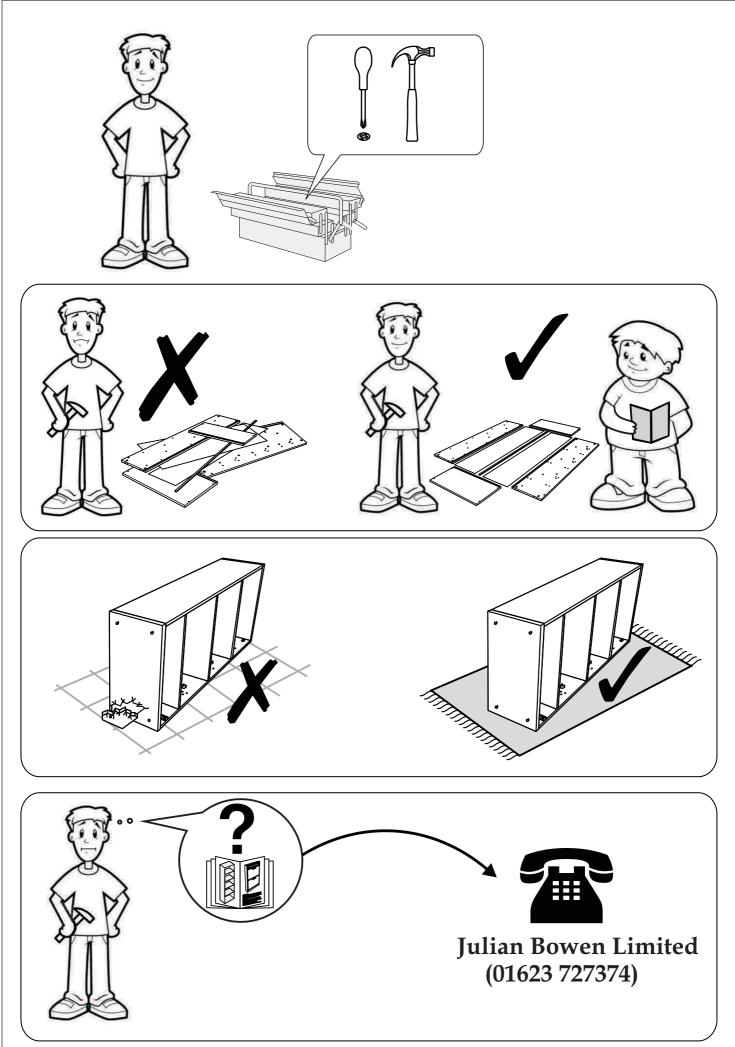

# **Safety Advice**

Please take the time to carefully read through the whole of these instructions before you commence.

Keep these instructions for future reference.

Unpack, inspect and check off all of the contents.

Please dispose of all packaging safely.

Small component parts could choke a child if swallowed.

We strongly recommend that you keep children well away from the work area.

It would be sensible to lay a sheet or blanket on the floor where you intend to work to avoid scratching this product and to protect your floor.

This product is heavy. Take extreme care when lifting to avoid personal injury or damage to the product.

Assemble the product as close to its intended final position in the room as possible.

HANDY HINT: If you keep the hardware in a bowl during assembly you will be less likely to lose them.

We strongly urge that you do not use Power Tools, such as drills or electric screwdrivers during this assembly as this could cause irreparable damage to your product and will invalidate the warranty.

#### <u>Notes</u>

We've tried to make this piece of furniture as easy to assemble as possible. In the unlikely event that you have problems putting it together or have damaged or missing pieces, please contact our customer services on 01623 727374