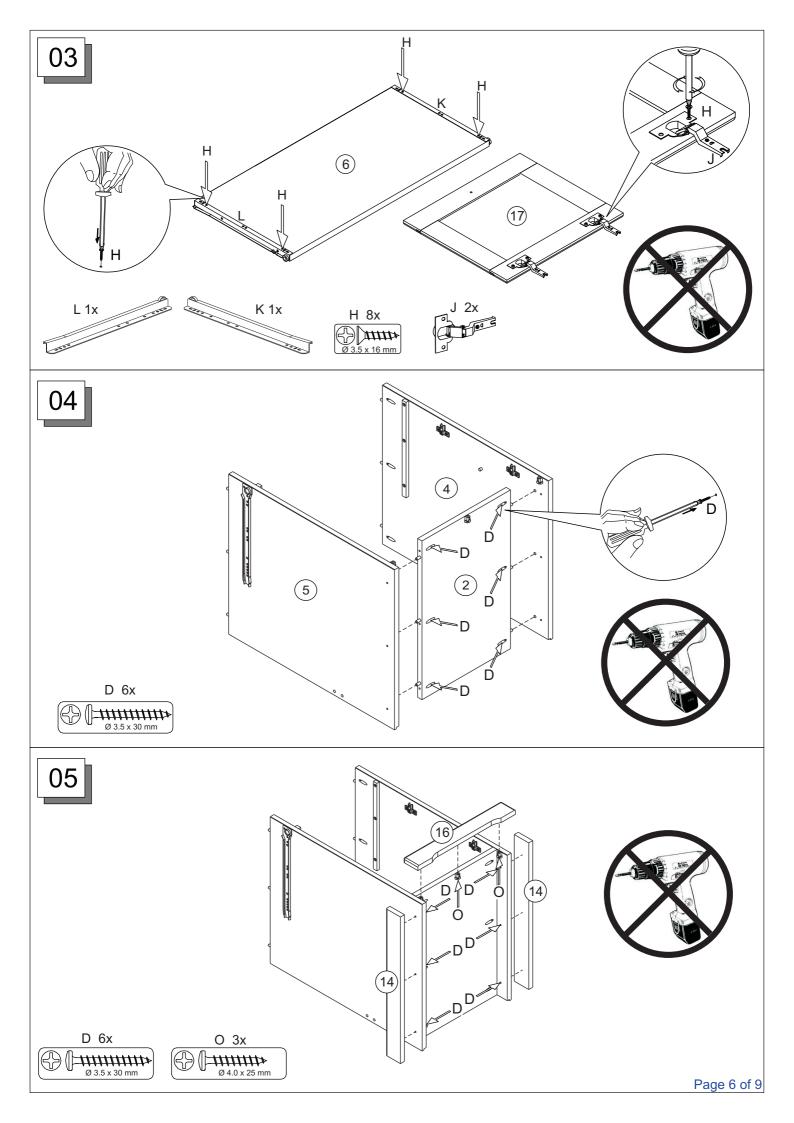

We strongly urge that you do not use Power Tools, such as drills or electric screwdrivers during this assembly as this could cause irreparable damage to your product and will invalidate the warranty.