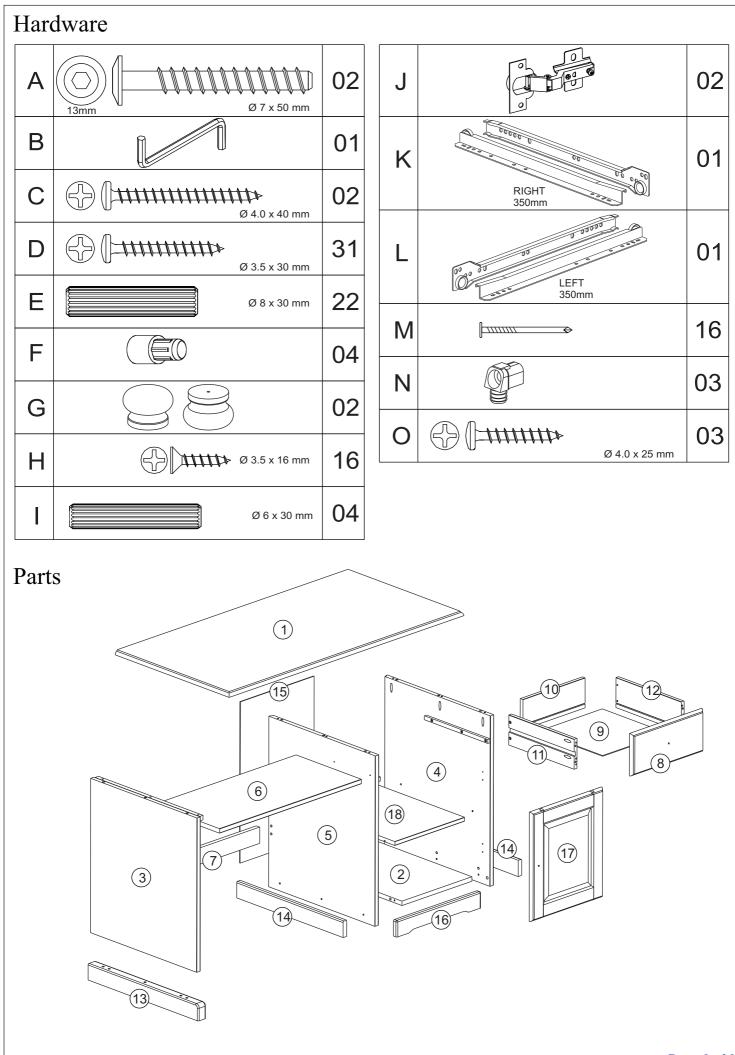

## Julian Bowen Limited

# Surfer Computer Desk

**Assembly Instructions** 







Page 3 of 9

# **Safety Advice**

Please take the time to carefully read through the whole of these instructions before you commence.

Keep these instructions for future reference.

Unpack, inspect and check off all of the contents.

Please dispose of all packaging safely.

Small component parts could choke a child if swallowed.

We strongly recommend that you keep children well away from the work area.

It would be sensible to lay a sheet or blanket on the floor where you intend to work to avoid scratching this product and to protect your floor.

This product is heavy. Take extreme care when lifting to avoid personal injury or damage to the product.

Assemble the product as close to its intended final position in the room as possible.

HANDY HINT: If you keep the hardware in a bowl duri