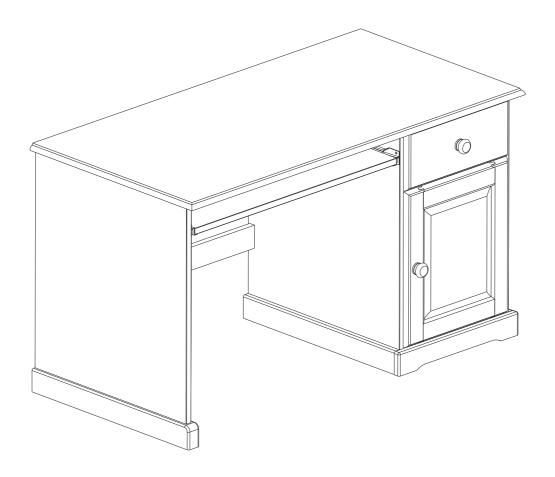

## Julian Bowen Limited

# Surfer Computer Desk

**Assembly Instructions** 







Page 3 of 9

# **Safety Advice**

Please take the time to carefully read through the whole of these instructions before you commence.

Keep these instructions for future reference.

Unpack, inspect and check off all of the contents.

Please dispose of all packaging safely.

Small component parts could choke a child if swallowed.

We strongly recommend that you keep children well away from the work area.

It would be sensible to lay a sheet or blanket on the floor where you intend to work to avoid scratching this product and to protect your floor.

This product is heavy. Take extreme care when lifting to avoid personal injury or damage to the product.

Assemble the product as close to its intended final position in the room as possible.

HANDY HINT: If you keep the hardware in a bowl