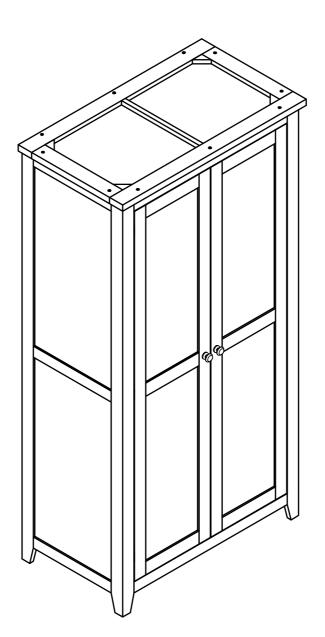

## Julian Bowen Limited

## Marlborough 2 Door Wardrobe

### **Assembly Instructions**



Version 130810



#### HARDWARE







D

 $\mathbf{F}$ 

**32**x





**1**x

C Management



C



**2**x



# **Safety Advice**

Please take the time to carefully read through the whole of these instructions before you commence. Keep these instructions for future reference.

Unpack, inspect and check off all of the contents.

Please dispose of all packaging safely.

Small component parts could choke a child if swallowed. We strongly recommend that you keep children well away from the work area.

It would be sensible to lay a sheet or blanket on the floor where you intend to work to avoid scratching this product and to protect your floor.

This product is heavy. Take extreme care when lifting to avoid personal injury or damage to the product.

Assemble the product as close to its intend