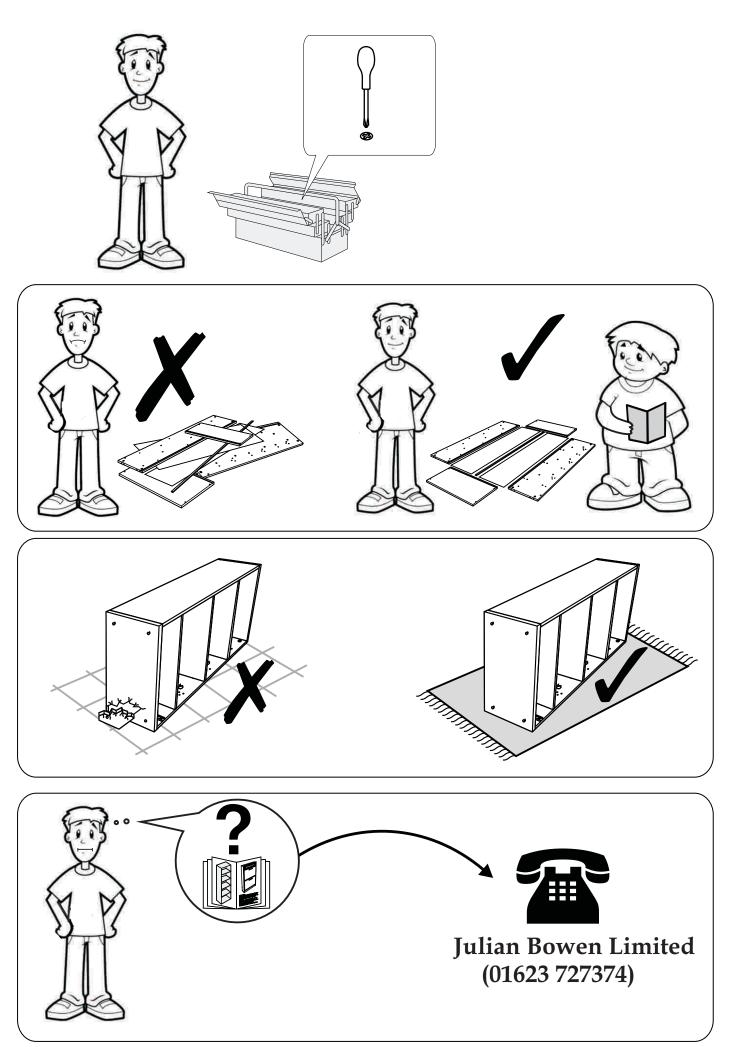

# **Safety Advice**

Please take the time to carefully read through the whole of these instructions before you commence. Keep these instructions for future reference.

Unpack, inspect and check off all of the contents.

Please dispose of all packaging safely.

Small component parts could choke a child if swallowed. We strongly recommend that you keep children well away from the work area.

It would be sensible to lay a sheet or blanket on the floor where you intend to work to avoid scratching this product and to protect your floor.

This product is heavy. Take extreme care when lifting to avoid personal injury or damage to the product.

Assemble the product as close to its intended final position in the room as possible.

HANDY HINT: If you keep the hardware in a bowl during assembly you will be less likely to lose them.

**Recommendations** 

Periodical re-tightening of fixings.

**Warning** 

This unit is heavy. Please use an assistant when lifting.

<u>Notes</u>

We've tried to make this piece of furniture as easy to assemble as possible. In the unlikely event that you have problems putting it together or have damaged or missing pieces, please contact our customer services on 01623 727374