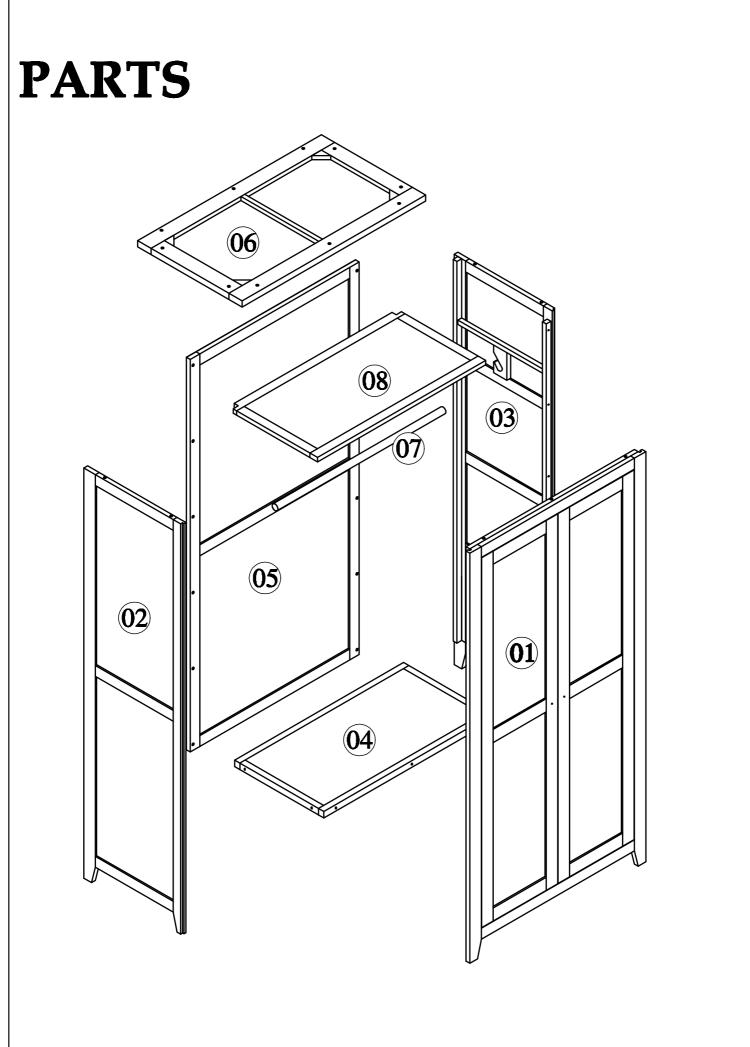

## Julian Bowen Limited

## Marlborough 2 Door Wardrobe

### **Assembly Instructions**



Version 130810



#### HARDWARE







D

 $\mathbf{F}$ 

**32**x





**1**x

C Management



C



**2**x



# **Safety Advice**

Please take the time to carefully read through the whole of these instructions before you commence. Keep these instructions for future reference.

Unpack, inspect and check off all of the contents.

Please dispose of all packaging safely.

Small component parts could choke a child if swallowed. We strongly recommend that you keep children well away from the work area.

It would be sensible to lay a sheet or blanket on the floor where you intend to work to avoid scratching this product and to protect your floor.

This product is heavy. Take extreme care when lifting to avoid personal injury or damage to the product.

Assemble the product as close to its intended final position in the room as possible.

HANDY HINT: If you keep the hardware in a bowl during assembly you