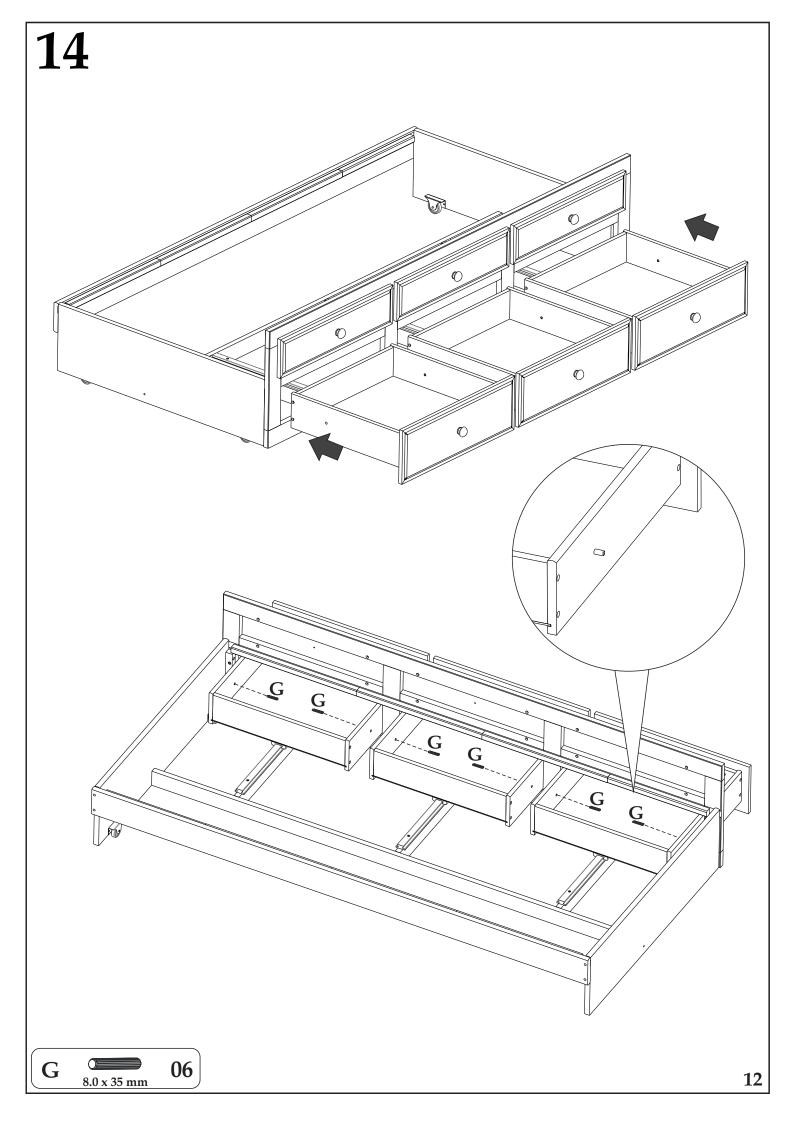

## **HARDWARE**

K

0 5 10 15 20 25 30 35 40 45 50 55 60 65 70 75 80 85 90

**22.5** cm

02