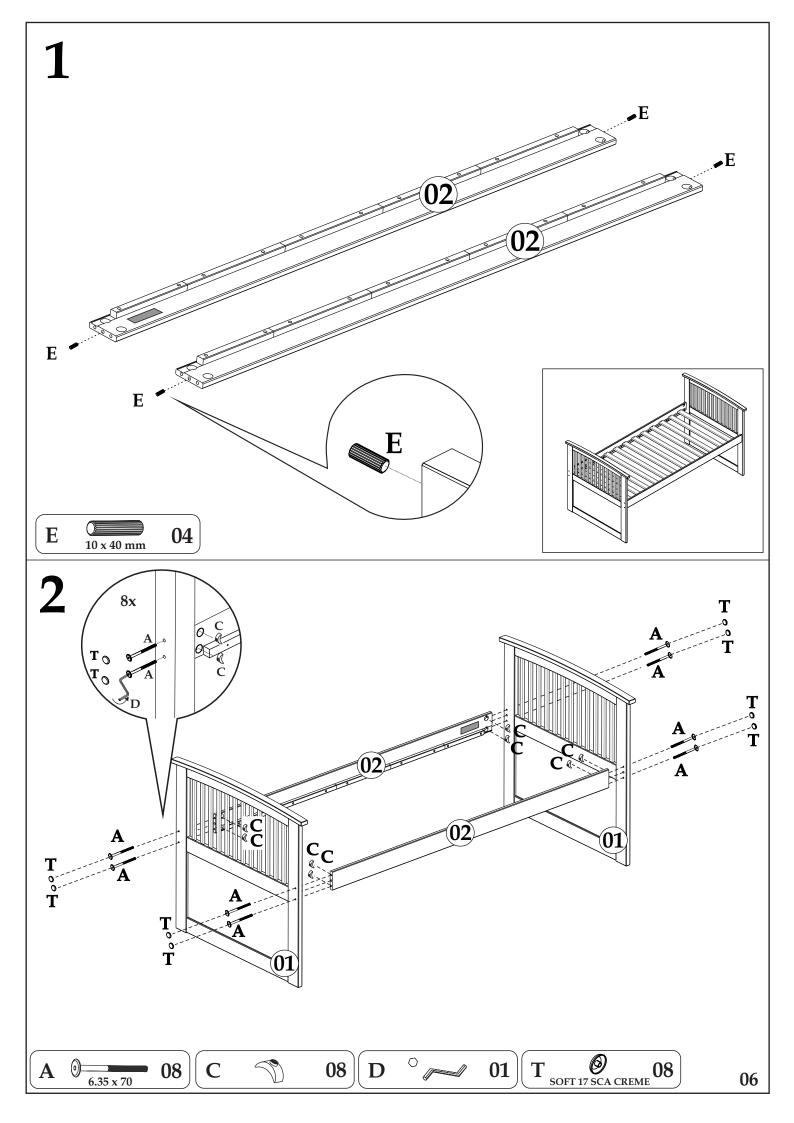

This product is heavy. Take extreme care when lifting to avoid personal injury or damage to the product.

Assemble the product as close to its intended final position in the room as possible.

**HANDY HINT**: If you keep the hardware in a bowl during assembly you will be less likely to lose them.