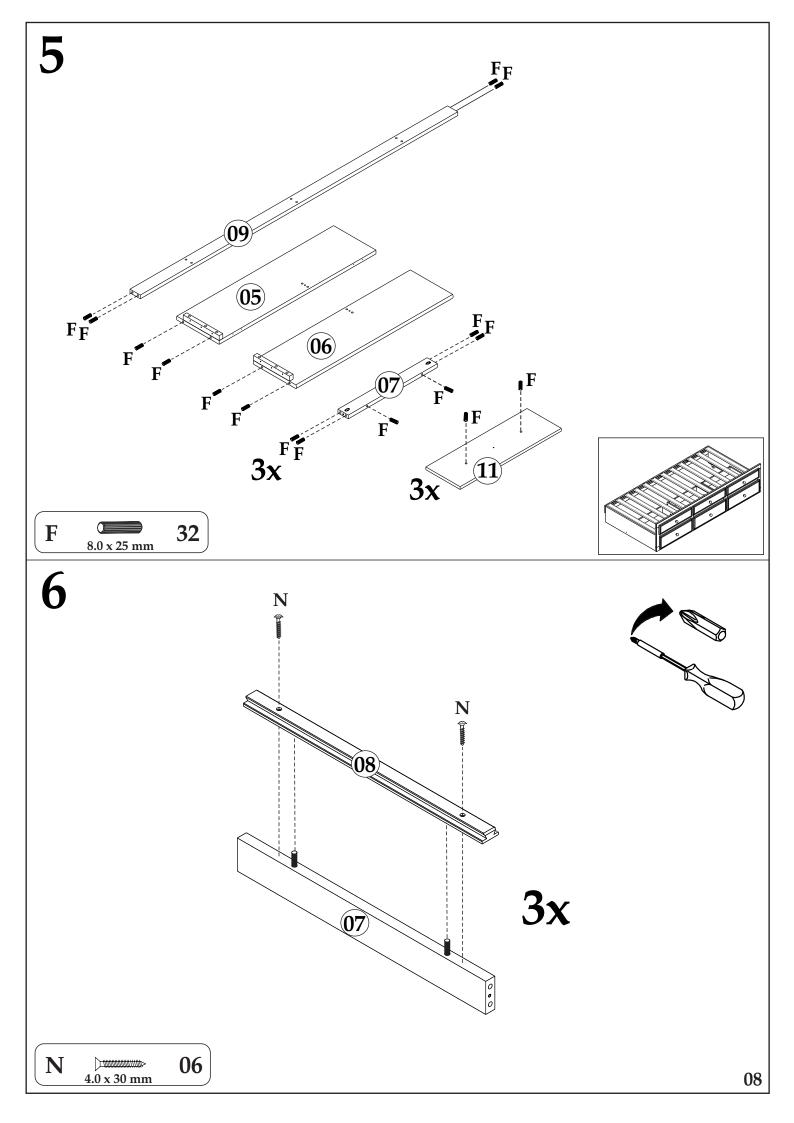

to carefully read through the whole of these instructions before you commence.

Keep these instructions for future reference.

Unpack, inspect and check off all of the contents. Please dispose of all packaging safely.

Small component parts could choke a child if swallowed. We strongly recommend that you keep children well away from the work area.

It would be sensible to lay a sheet or blanket on the floor where you intend to work to avoid scratching this product and to protect your floor.

This product is heavy. Take extreme care when lifting to avoid personal injury or damage to the product.

Assemble the product as close to its intended final position in the room as possible.

**HANDY HINT**: If you keep the hardware in a bowl during assembly you will be less likely to lose them.



















#### **General Care**

Wipe clean with a slightly damp soft cloth. Avoid the use of all household cleaners and abrasives. When moving your furniture, carefully lift into place. Never drag or push the pieces across the floor as this will cause damage to the joints and could result in failure to the product that will invalidate the warranty.

#### **Recommendations**

Periodical re-tightening of fixings.

### **Warning**

This unit is heavy. Please use an assistant when lifting.

#### **Notes**

We've tried to make this piece of furniture as easy to assemble as possible.

In the unlikely event that you have problems putting it together or have damaged or missing pieces, please contact our customer services on 01623 727374.

### Julian Bowen Limited

Bentinck House, Park Lane Bu