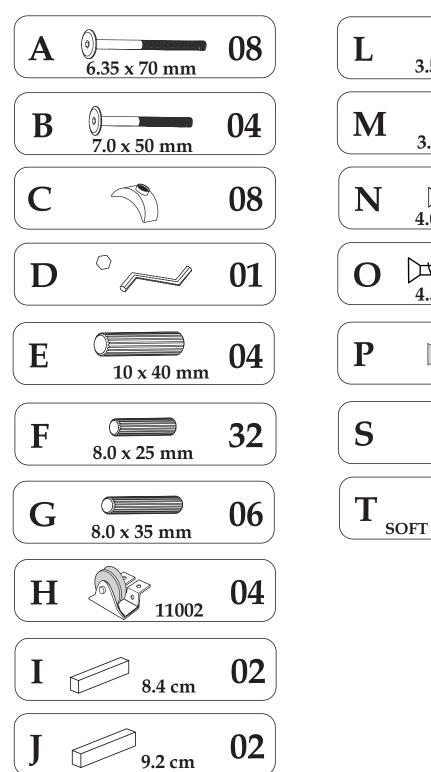

## **HARDWARE**

K

0 5 10 15 20 25 30 35 40 45 50 55 60 65 70 75 80 85 90

**22.5** cm

02