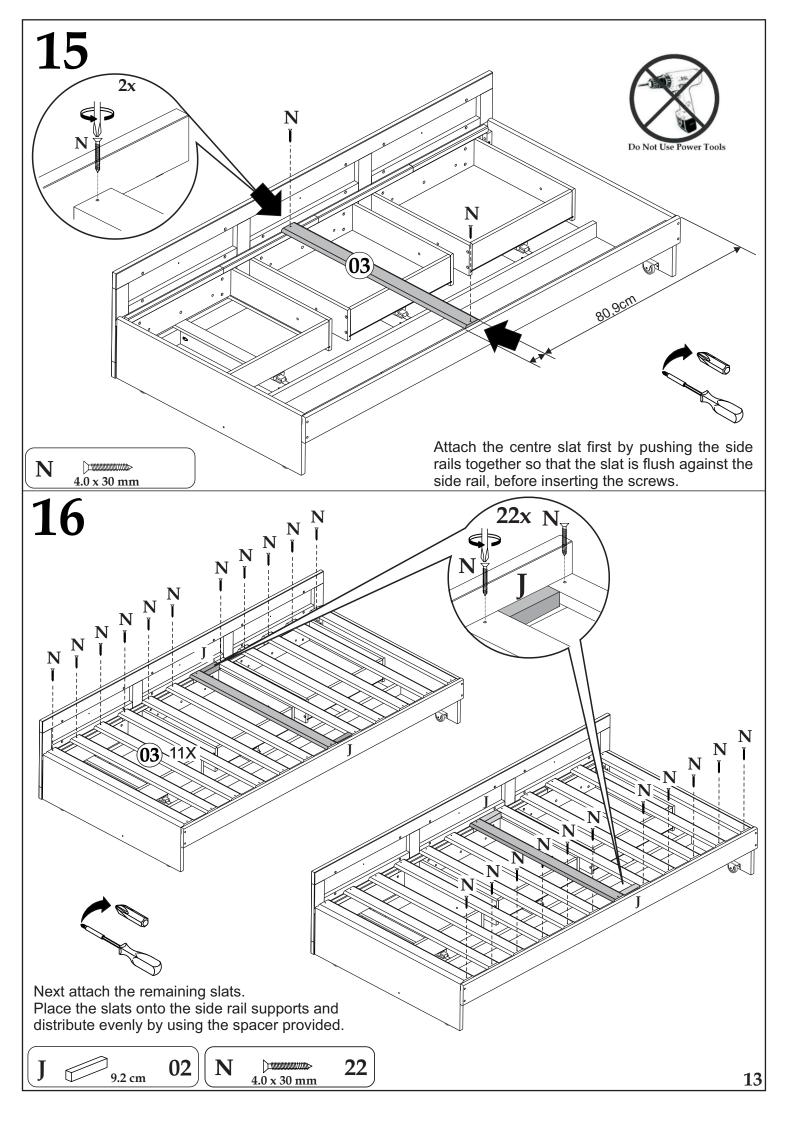

## **HARDWARE**

K

0 5 10 15 20 25 30 35 40 45 50 55 60 65 70 75 80 85 90

**22.5** cm

02