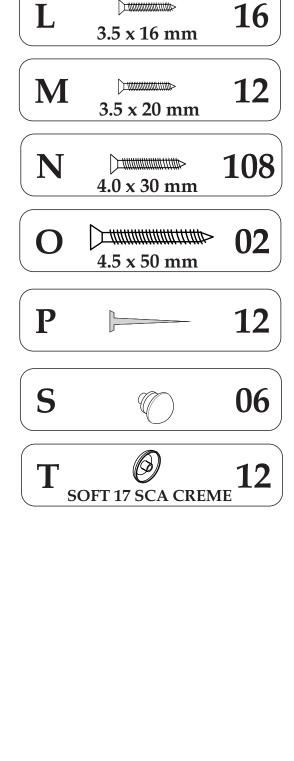

## **HARDWARE**

K

0 5 10 15 20 25 30 35 40 45 50 55 60 65 70 75 80 85 90

**22.5** cm

02