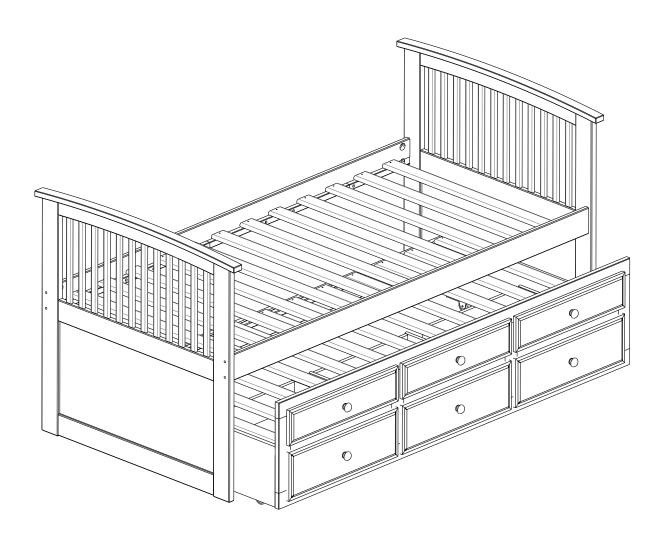

# Julian Bowen Limited

# Hornblower Bed Stone White

**Assembly Instructions** 











## **HARDWARE**





K

0 5 10 15 20 25 30 35 40 45 50 55 60 65 70 75 80 85 90

**22.5** cm

02



# **Safety Advice**

Please take the time to carefully read through the whole of these instructions before you commence.

Keep these instructions for future reference.

Unpack, inspect and check off all of the contents. Please dispose of all packaging safely.

Small component parts could choke a child if swallowed. We strongly recommend that you keep children well away from the work area.

It would be sensible to lay a sheet or blanket on the floor where you intend to work to avoid scratching this product and to protect your floor.

This product is heavy. Take extreme care when lifting to avoid personal injury or damage to the product.

Assemble the product as close to its intended