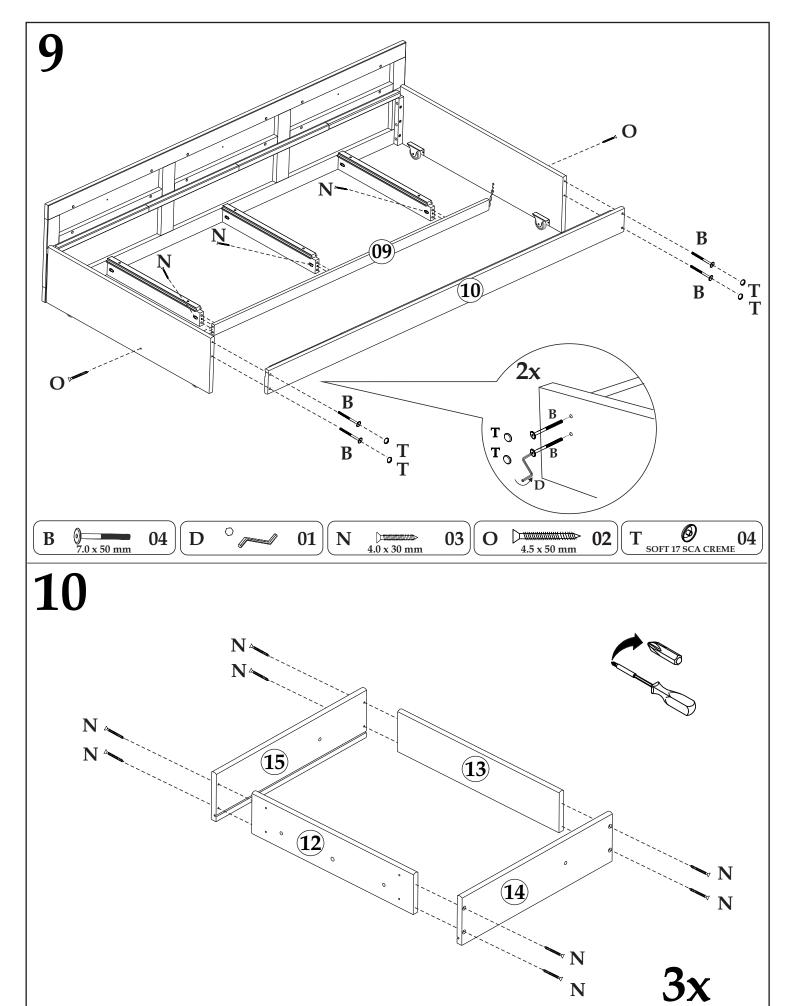

arefully read through the whole of these instructions before you commence.

Keep these instructions for future reference.

Unpack, inspect and check off all of the contents. Please dispose of all packaging safely.

Small component parts could choke a child if swallowed. We strongly recommend that you keep children well away from the work area.

It would be sensible to lay a sheet or blanket on the floor where you intend to work to avoid scratching this product and to protect your floor.

This product is heavy. Take extreme care when lifting to avoid personal injury or damage to the product.

Assemble the product as close to its intended final position in the room as possible.

**HANDY HINT**: If you keep the hardware in a bowl during assembly you will be less likely to lose them.



















#### **General Care**

Wipe clean with a slightly damp soft cloth. Avoid the use of all household cleaners and abrasives. When moving your furniture, carefully lift into place. Never drag or push the pieces across the floor as this will cause damage to the joints and could result in failure to the product that will invalidate the warranty.

#### **Recommendations**

Periodical re-tightening of fixings.

### **Warning**

This unit is heavy. Please use an assistant when lifting.

#### **Notes**

We've tried to make this piece of furniture as easy to assemble as possible.

In the unlikely event that you have problems putting it together or have damaged or missing pieces, please contact our customer services on 01623 727374.

### Julian Bowen Limited

Bentinck House, Park Lane Busine