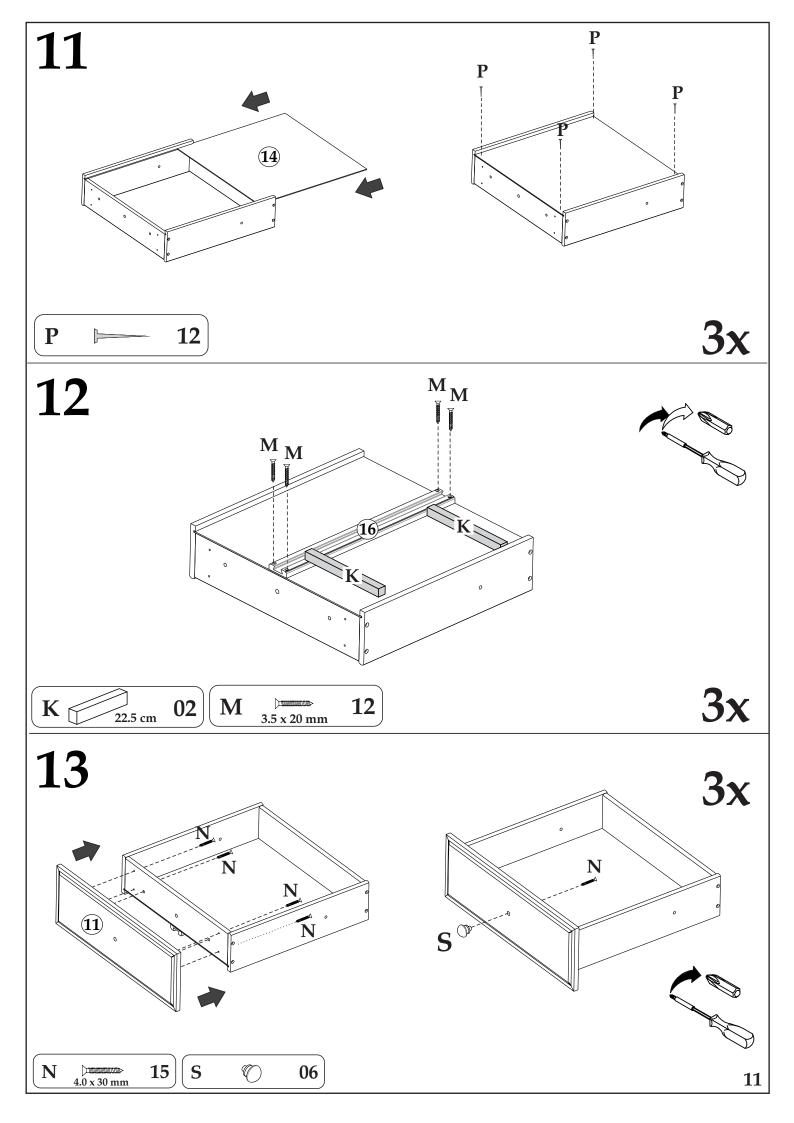

## **HARDWARE**

K

0 5 10 15 20 25 30 35 40 45 50 55 60 65 70 75 80 85 90

**22.5** cm

02