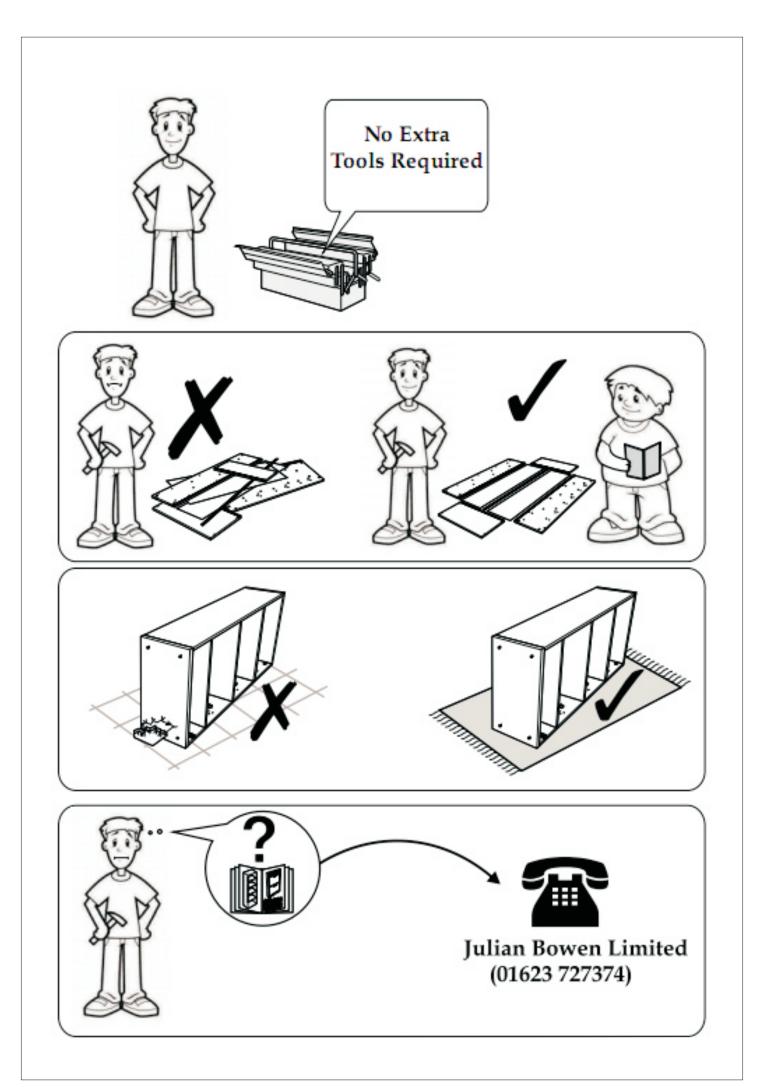

This product is heavy. Take extreme care when lifting to avoid personalinjury or damage to the product.

Assemble the product as close to its intended final position in the room as possible.

HANDY HINT: If you keep the hardware in a bowl during assembly youwill be less likely to lose them.