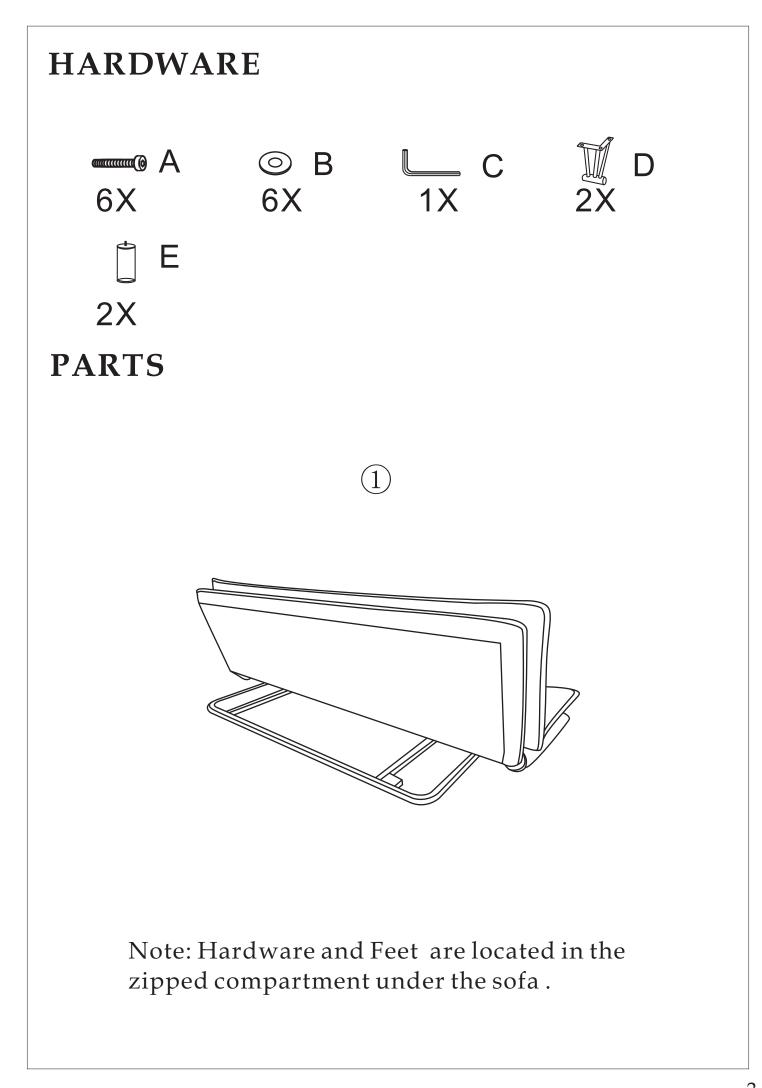

## Safety Advice

Please take the time to carefully read through the whole of these instructions before you commence.

Keep these instructions for future reference.

Unpack, inspect and check off all of the contents.