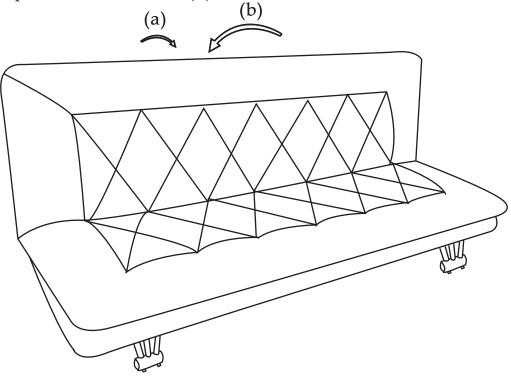

# 3

To lower the back for use in the bed position, pull forward slightly (a), then push back until flat (b).