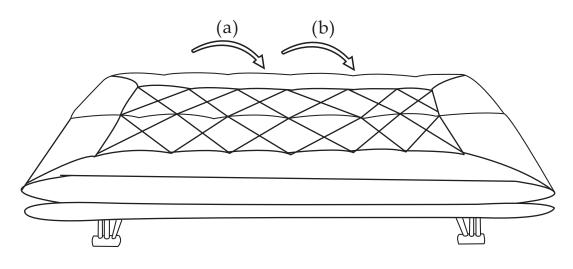

## 4

When returning to sofa position, lift the back until a "click" is heard. There are 2 positions for the sofa, recline (a) and upright (b).