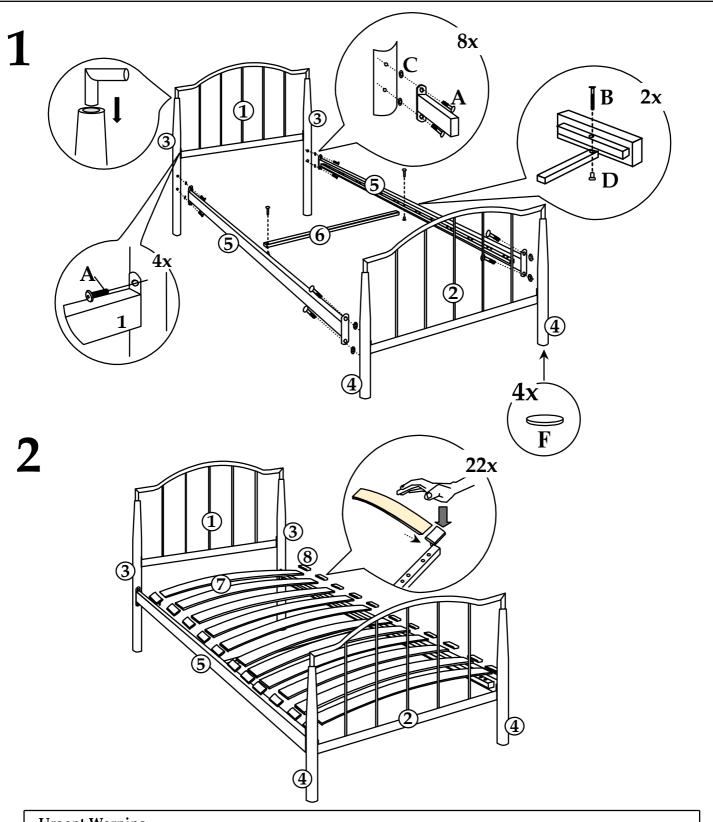

he time to carefully read through the whole of these instructions before you commence. Keep these instructions for future reference.

Unpack, inspect and check off all of the contents.

Please dispose of all packaging safely.

Small component parts could choke a child if swallowed. We strongly recommend that you keep children well away from the work area.

It would be sensible to lay a sheet or blanket on the floor where you intend to work to avoid scratching this product and to protect your floor.

This product is heavy. Take extreme care when lifting to avoid personal injury or damage to the product.

Assemble the product as close to its intended final position in the room as possible.

HANDY HINT: If you keep the hardware in a bowl during assembly you will be less likely to lose them.



## **Urgent Warning**

When correctly adjusted the centre support legs on this product should be raised by 5mm from the floor with the added weight of the mattress and bedding.

This bed may fail if it is used on a wooden floor WITHOUT the use of non slip pads on all support legs and bed posts.

If the bed is to be moved, carefully lift the product rather than dragging to ensure that the centre legs do not become twisted and buckle.

## **General Care**

Wipe clean with a slightly damp soft cloth. Avoid the use of all household cleaners and abrasives. When moving your furniture, carefully lift into place. Never drag or push the pieces across the floor as this will cause damage to the joints and could result in failure to the product that will invalidate the warranty.

**Recommendations**