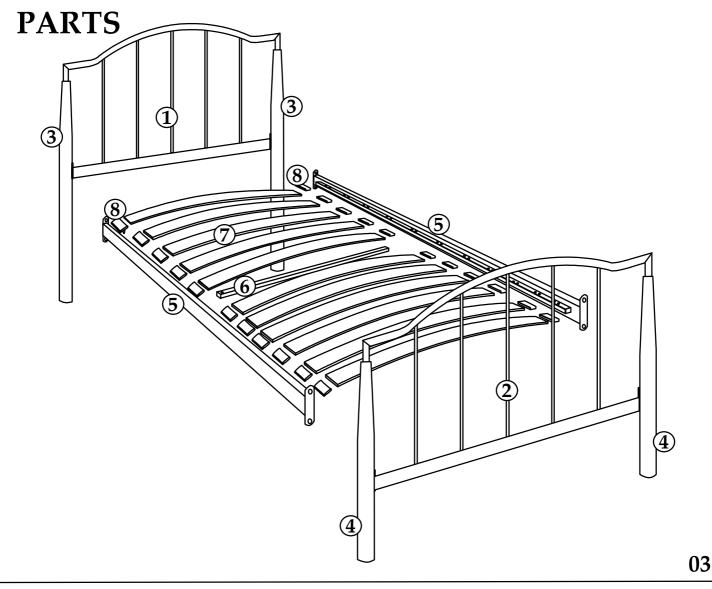

## HARDWARE





## **Safety Advice**

Please take the time to carefully read through the whole of these instructions before you commence. Keep these instructions for future reference.

Unpack, inspect and check off all of the contents.

Please dispose of all packaging safely.

Small component parts could choke a child if swallowed. We strongly recommend that you keep children well away from the work area.

It would be sensible to lay a sheet or blanket on the floor where you intend to work to avoid scratching this product and to protect your floor.

This product is heavy. Take extreme care when lifting to avoid personal injury or damage to the product.

Assemble the product as close to its intended final position in the room as possible.

HANDY HINT: If you keep the hardware in a bowl during assembly yo