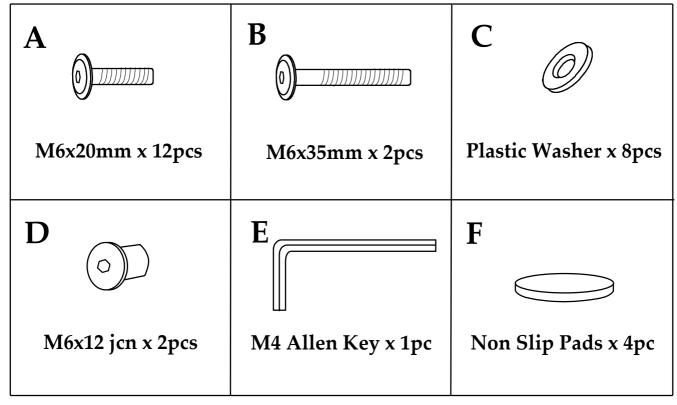

## HARDWARE





## **Safety Advice**

Please take the time to carefully read through the whole of these instructions before you commence. Keep these instructions for future reference.

Unpack, inspect and check off all of the contents.

Please dispose of all packaging safely.

Small component parts could choke a child if swallowed. We strongly recommend that you keep children well away from the work area.

It would be sensible to lay a sheet or blanket on the floor where you intend to work to avoid scratching this product and to protect your floor.

This product is heavy. Take extreme care when lifting to avoid personal injury or damage to the product.

Assemble the product as close to its intended final position in the room as possible.

HANDY HINT: If you keep the hardware in a bowl during assembly