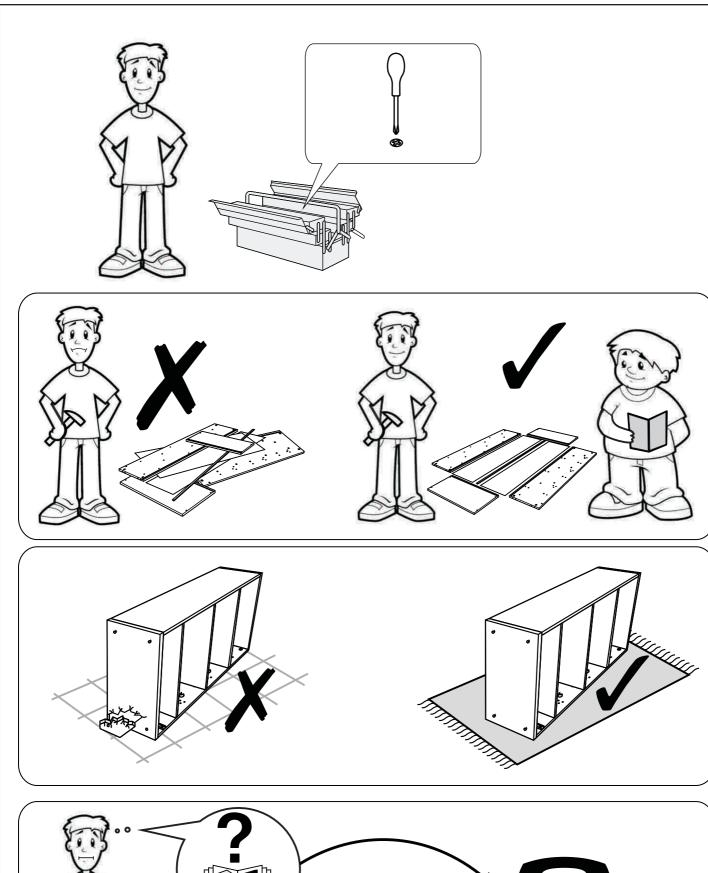

## **Safety Advice**

Please take the time to carefully read through the whole of these instructions before you commence.

Keep these instructions for future reference.

Unpack, inspect and check off all of the contents. Please dispose of all packaging safely.

Small component parts could choke a child if swallowed. We strongly recommend that you keep children well away from the work area.

It would be sensible to lay a sheet or blanket on the floor where you intend to work to avoid scratching this product and to protect your floor.

This product is heavy. Take extreme care when lifting to avoid personal injury or damage to the product.

Assemble the product as close to its intended final position in the room as possible.

**HANDY HINT**: If you keep the hardware in a bowl during assembly you will be less likely to lose them.