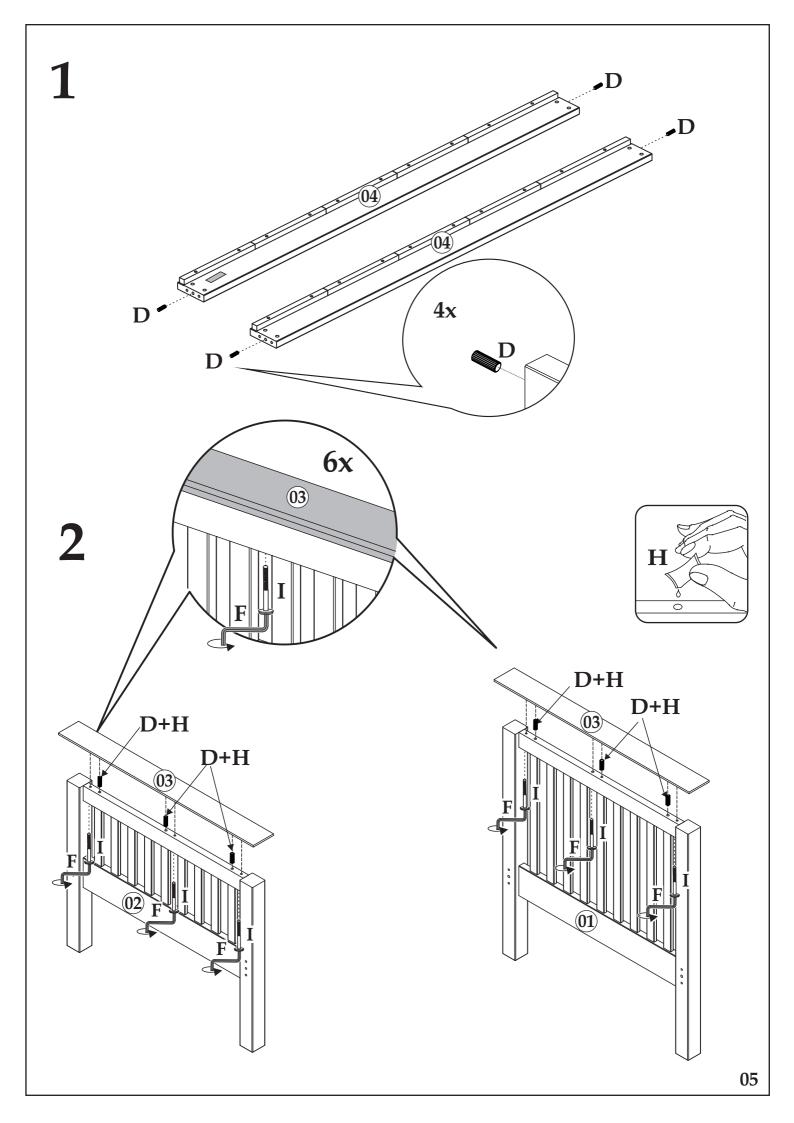

This product is heavy. Take extreme care when lifting to avoid personal injury or damage to the product.

Assemble the product as close to its intended final position in the room as possible.

**HANDY HINT**: If you keep the hardware in a bowl during assembly you will be less likely to lose them.