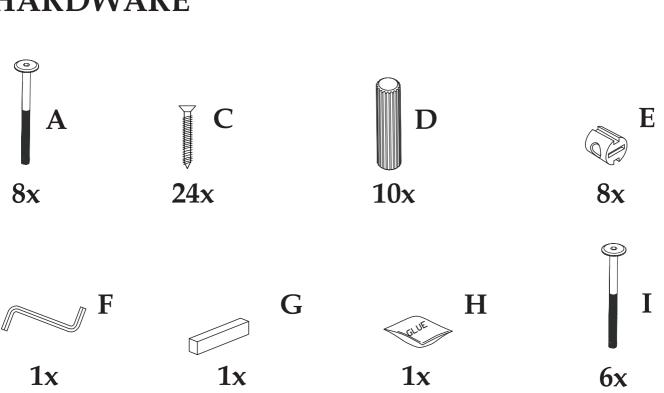

## Julian Bowen Limited

# Barcelona Bed 90cm - HFE JB Antique

**Assembly Instructions** 







## **HARDWARE**



## **PARTS**



## **Safety Advice**

Please take the time to carefully read through the whole of these instructions before you commence.

Keep these instructions for future reference.

Unpack, inspect and check off all of the contents. Please dispose of all packaging safely.

Small component parts could choke a child if swallowed. We strongly recommend that you keep children well away from the work area.

It would be sensible to lay a sheet or blanket on the floor where you intend to work to avoid scratching this product and to protect your floor.

This product is heavy. Take extreme care when lifting to avoid personal injury or damage to the product.

Assemble the product as close to its intended final position in the room as possible.

**HANDY HINT**: If you keep the hardware in a bow