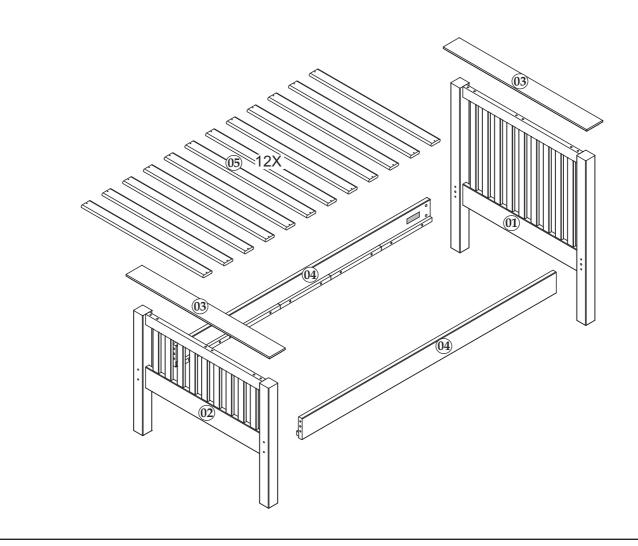

## Julian Bowen Limited

# Barcelona Bed 90cm - HFE JB Antique

**Assembly Instructions** 







## **HARDWARE**



## **PARTS**



## **Safety Advice**

Please take the time to carefully read through the whole of these instructions before you commence.

Keep these instructions for future reference.

Unpack, inspect and check off all of the contents. Please dispose of all packaging safely.

Small component parts could choke a child if swallowed. We strongly recommend that you keep children well away from the work area.

It would be sensible to lay a sheet or blanket on the floor where you intend to work to avoid scratching this product and to protect your floor.

This product is heavy. Take extreme care when lifting to avoid personal injury or damage to the product.

Assemble the product as close to its intended final position in the room as possible.

**HANDY HINT**: If you keep the hardware in a bowl during assembl