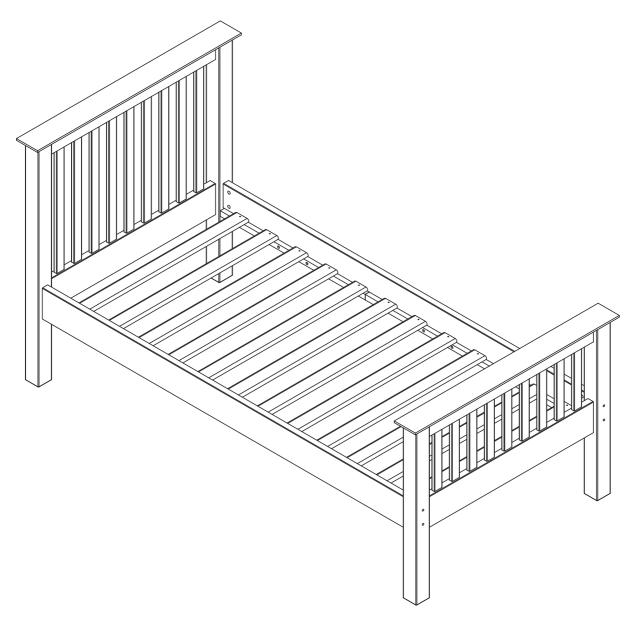

## Julian Bowen Limited

# Barcelona Bed 90cm - HFE JB Antique

**Assembly Instructions** 







## **HARDWARE**



## **PARTS**



## **Safety Advice**

Please take the time to carefully read through the whole of these instructions before you commence.

Keep these instructions for future reference.

Unpack, inspect and check off all of the contents. Please dispose of all packaging safely.

Small component parts could choke a child if swallowed. We strongly recommend that you keep children well away from the work area.

It would be sensible to lay a sheet or blanket on the floor where you intend to work to avoid scratching this product and to protect your floor.

This product is heavy. Take extreme care when lifting to avoid personal injury or damage to the product.

Assemble the product as close to its intended final position in the room as possible.

**HANDY HINT**: If you kee