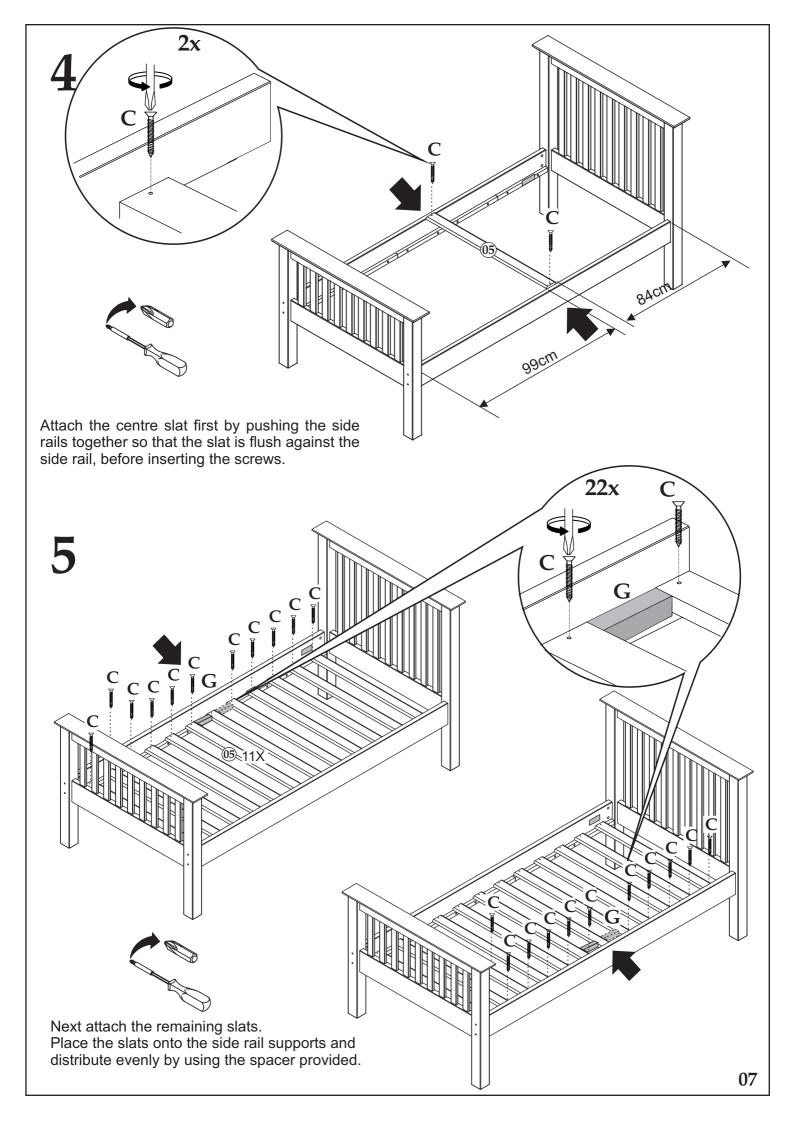

This product is heavy. Take extreme care when lifting to avoid personal injury or damage to the product.

Assemble the product as close to its intended final position in the room as possible.

**HANDY HINT**: If you keep the hardware in a bowl during assembly you will be less likely to lose them.