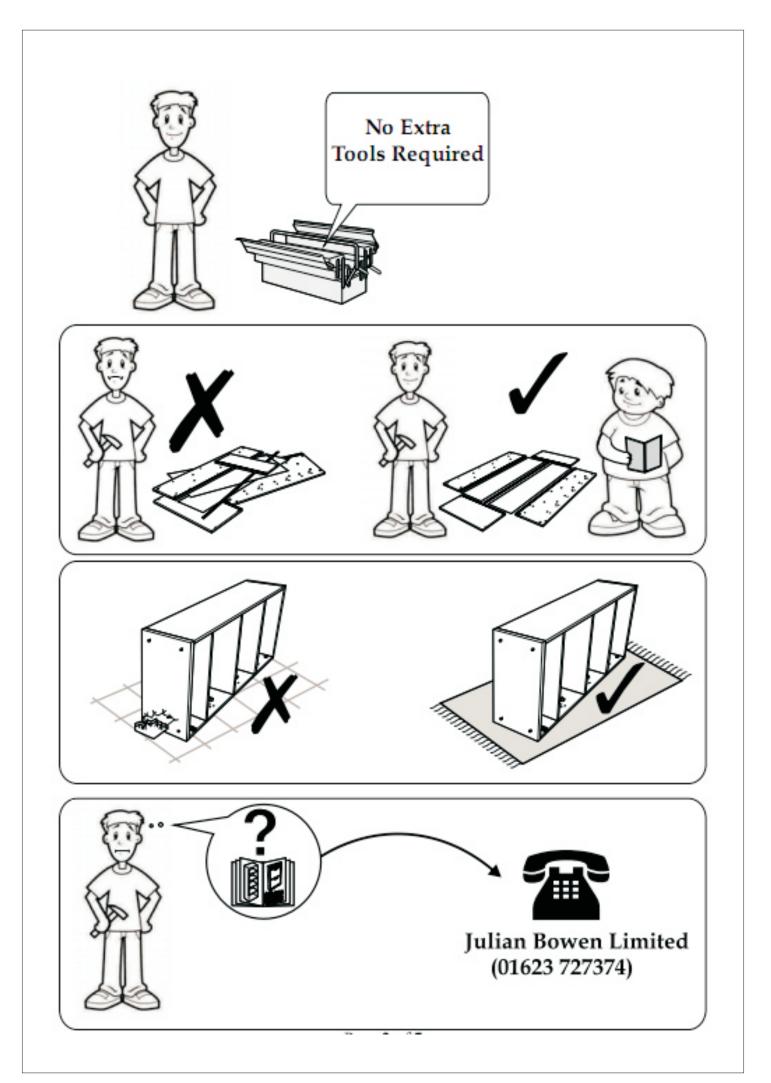

# **Safety Advice**

Please take the time to carefully read through the whole of these instructions before you commence. Keep these instructions for future reference.

Unpack, inspect and check off all of the contents.

Please dispose of all packaging safely.

Small component parts could choke a child if swallowed. We strongly recommend that you keep children well away from the work area.

It would be sensible to lay a sheet or blanket on the floor where you intend to work to avoid scratching this product and to protect your floor.

This product is heavy. Take extreme care when lifting to avoid personal injury or damage to the product.

Assemble the product as close to its intended final position in the room as possible.

HANDY HINT: If you keep the hardware in a bowl during assembly you will be less likely to lose them.