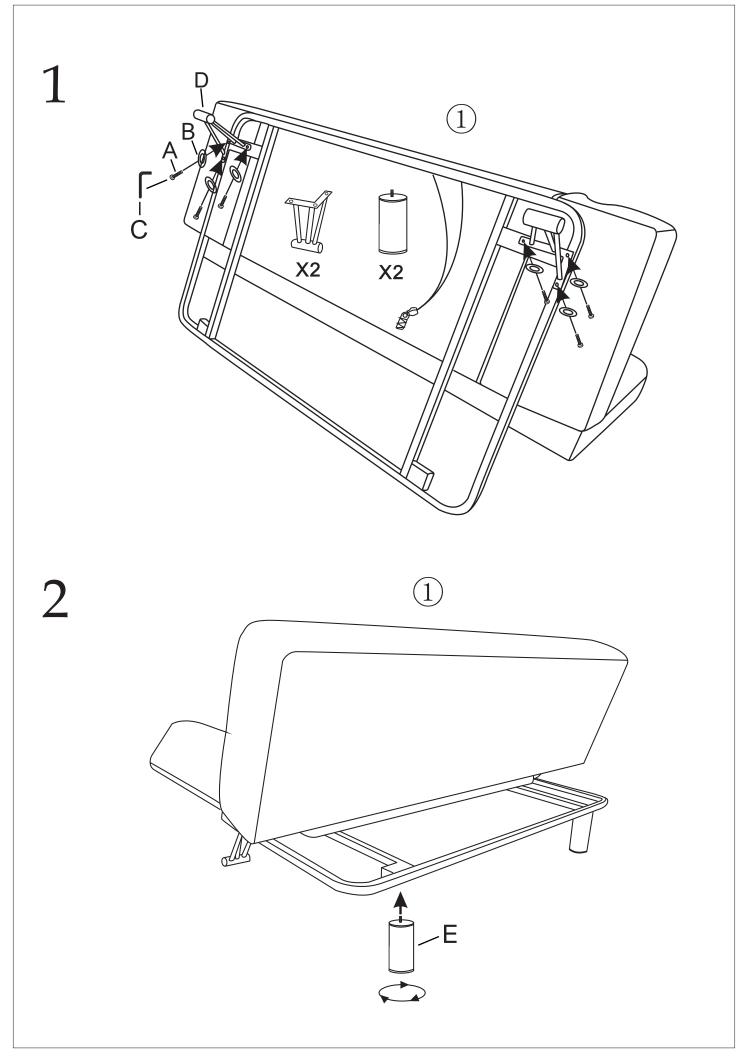

he time to carefully read through the whole of these instructions before you commence. Keep these instructions for future reference.

Unpack, inspect and check off all of the contents.

Please dispose of all packaging safely.

Small component parts could choke a child if swallowed. We strongly recommend that you keep children well away from the work area.

It would be sensible to lay a sheet or blanket on the floor where you intend to work to avoid scratching this product and to protect your floor.

This product is heavy. Take extreme care when lifting to avoid personal injury or damage to the product.

Assemble the product as close to its intended final position in the room as possible.

HANDY HINT: If you keep the hardware in a bowl during assembly you will be less likely to lose them.



## 3

To lower the back for use in the bed position. Pull forward slightly (a), then push back until flat (b).



When returning to sofa position, lift the back until a "click" is heard. There are 2 positions for the sofa, recline(a) and up right(b).



### General Care

Wipe clean with a slightly damp soft cloth. Avoid the use of all household cleaners and abrasives. When moving your furniture, carefully lift into place. Never drag or push the pieces across the floor as this will cause damage to the joints and could result in failure to the product that will invalidate the warranty.

#### **Recommendations**

Periodical re-tightening of fixings.

### Warning

This unit is heavy. Please use an assistant when lifting.

#### Notes

We've tried to make this piece of furniture as easy to ass