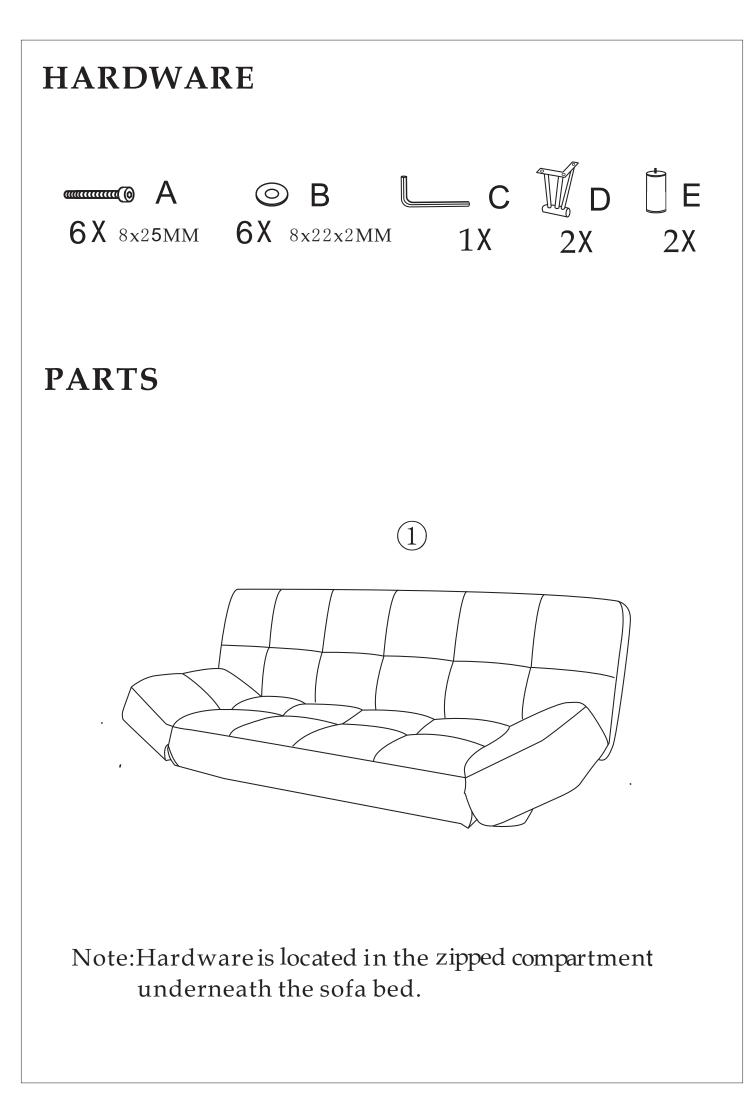

## Julian Bowen Limited

### MANHATTAN SOFA BED

### **Assembly Instructions**







# **Safety Advice**

Please take the time to carefully read through the whole of these instructions before you commence. Keep these instructions for future reference.

Unpack, inspect and check off all of the contents.

Please dispose of all packaging safely.

Small component parts could choke a child if swallowed. We strongly recommend that you keep children well away from the work area.

It would be sensible to lay a sheet or blanket on the floor where you intend to work to avoid scratching this product and to protect your floor.

This product is heavy. Take extreme care when lifting to avoid personal injury or damage to the product.

Assemble the product as close to its intended final position in the room as possible.

HANDY HINT: If you keep the hardware in a bowl during assembly you