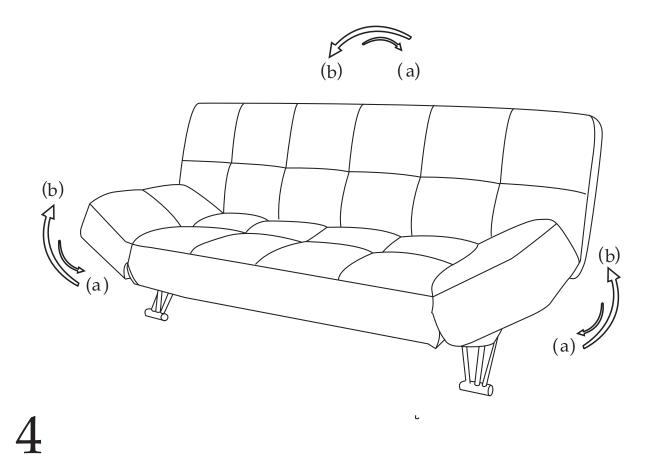

## 3

To lower the back for use in the bed position. Pull forward slightly (a), then push back until flat (b).

When returning to sofa position, lift the back until a "click" is heard. There are 2 positions for the sofa, recline(a) and up right(b).