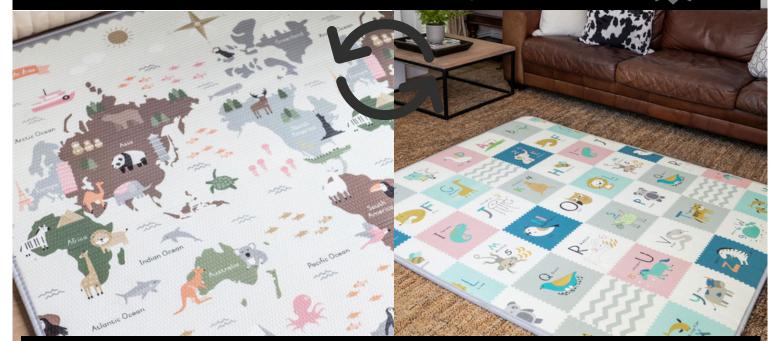

### Map and Road Medium 150 x 180cm and 2 cm thick R 790 Excludes delivery

Map and Alphabet XXLarge 180 x 200 cm and 2 cm thick R990 Excludes delivery

ONLY 1

All prices include VAT. While limited stock lasts.