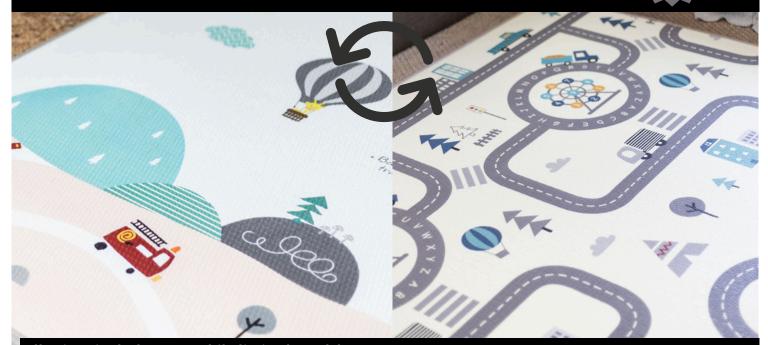

### Happy family and Road XX Large 180 x 200cm and 2 cm thick R 990 Excludes delivery

Balloons and Road XXLarge 180 x 200 and 2 cm thick R 990 Excludes delivery

ONLY 1

All prices include VAT. While limited stock lasts.