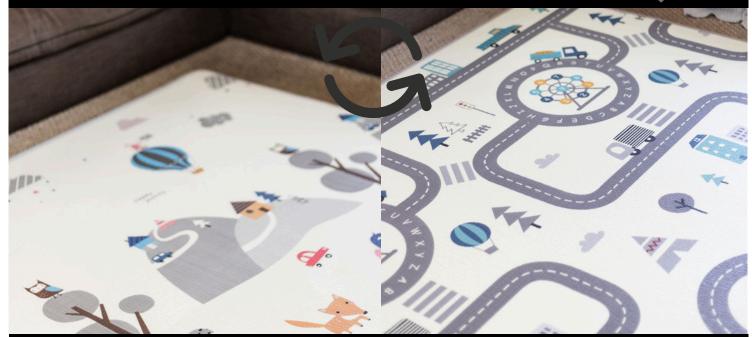

## Woodlands and Road XXLarge 180 x 200 and 2 cm thick R 990 Excludes delivery

ONLY 1

All prices include VAT. While limited stock lasts.