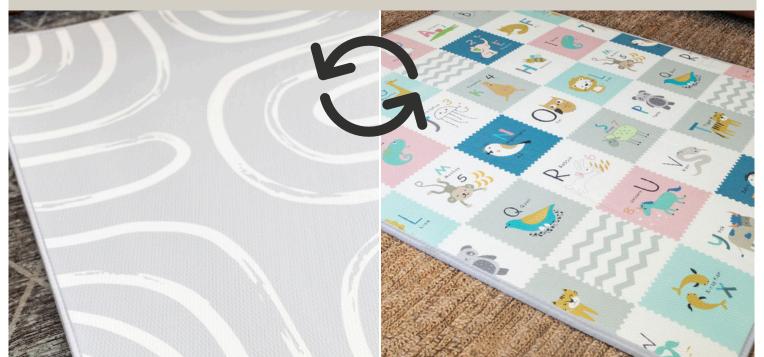

### Grey and Alphabet XXL 200x 180cm and 2 cm thick R 990 Excludes delivery

ONLY 1

All prices include VAT. While limited stock lasts.