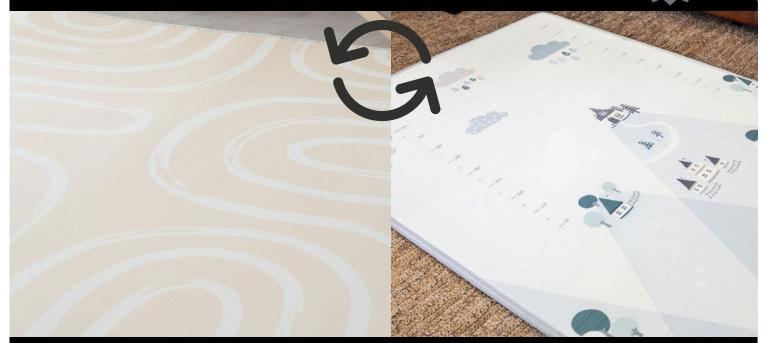

### Sand brush and road XX Large 180 x 200cm and 2 cm thick R 890 Excludes delivery

Sand Brush and Mountain XXLarge 180 x 200 and 2 cm thick R 890 Excludes delivery

ONLY 3

All prices include VAT. While limited stock lasts.