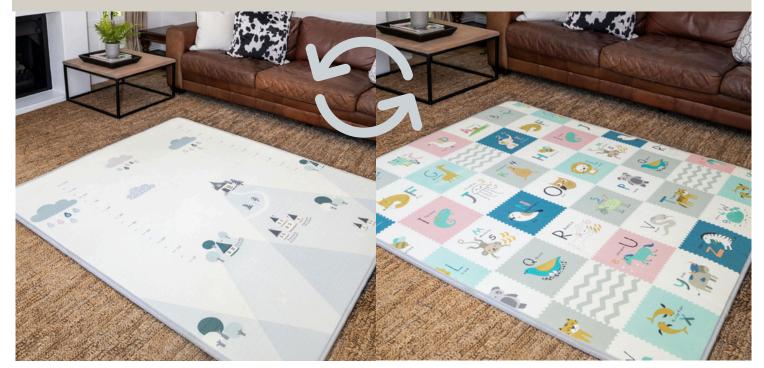

### Mountain and Alphabet Medium 150 x 180cm and 2 cm thick R 790 Excludes delivery

Map and Alphabet XXL 180 x 200 cm and 2 cm thick R990 Excludes delivery

ONLY 1

All prices include VAT. While limited stock lasts.