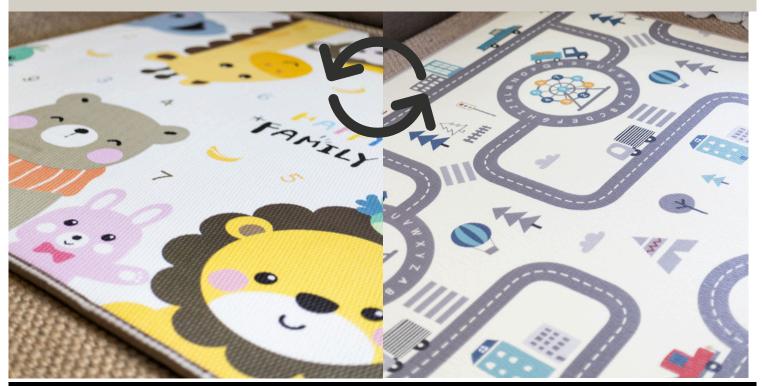

### Happy family and Road XX Large 180 x 200cm and 2 cm thick R 990 Excludes delivery

Balloons and Road XXLarge 180 x 200 and 2 cm thick R 990 Excludes delivery

ONLY 1

All prices include VAT. While limited stock lasts.