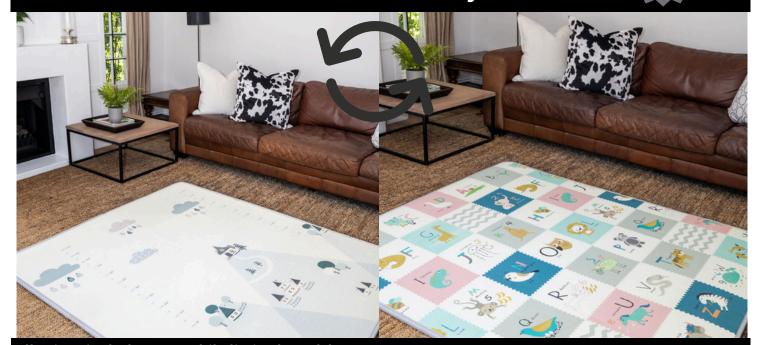

### Mountain and Alphabet Medium 150 x 180cm and 2 cm thick R 790 Excludes delivery

Map and Alphabet XXL 180 x 200 cm and 2 cm thick R990 Excludes delivery

ONLY 1

All prices include VAT. While limited stock lasts.