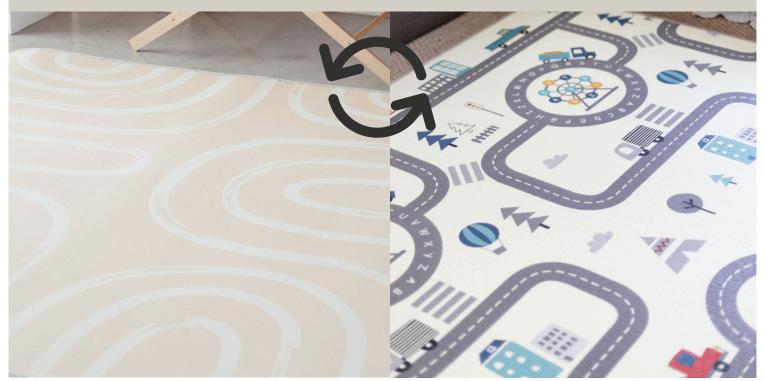

### Sand brush and road XX Large 180 x 200cm and 2 cm thick R 890 Excludes delivery

Sand Brush and Mountain XXLarge 180 x 200 and 2 cm thick R 890 Excludes delivery

ONLY 3

All prices include VAT. While limited stock lasts.