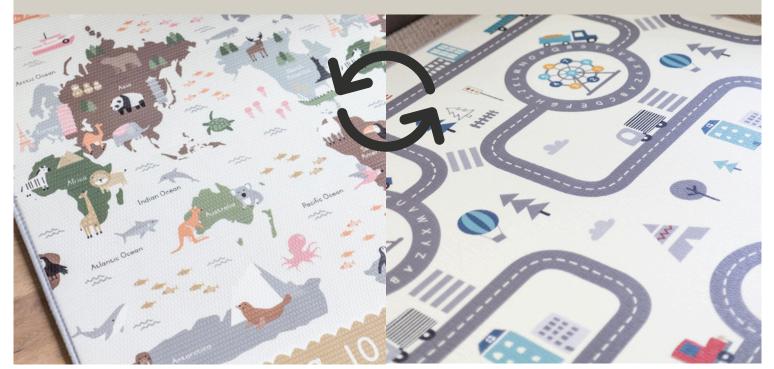

### Map and Road Medium 150 x 180cm and 2 cm thick R 790 Excludes delivery

Map and Alphabet XXLarge 180 x 200 cm and 2 cm thick R990 Excludes delivery

ONLY 1

All prices include VAT. While limited stock lasts.