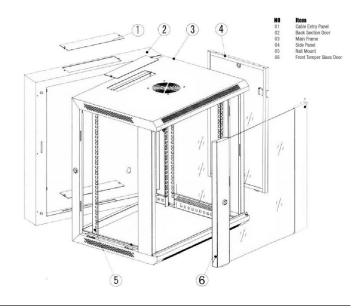

#### **Specifications** -

- Two Section/ Double Section Wall Mount Cabinet
- Easy mounting installation
- Removable side panels, side locks optional
- Cable entry on both of top cover and bottom panel
- 120mm fan available (220V or 110V)
- Turning angle of front door is over 180 degrees.
- Welded frame with a robust and reliable structure
- The cabinet made of steel
- 19" suitable
- Removable side panel and front door
- Maximum static load 50 kg
- Wall mounted

### **Optional Accessories-**

- Fixed shelf
- Sliding Shelf
- Cable management
- PDU
- Patch Panel