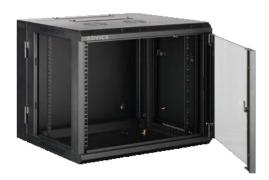

## **6U Communication Wall Cabinet**

Size: W-600, D-550, H-368 mm.

The cabinet can be supplied in different sizes (depth & height) according to customer's demand.

ADG-006-6506-6U.

#### Description-

The 6U Cabinet with front glass door designed specifically for small businesses, offices, classrooms, restaurants etc.