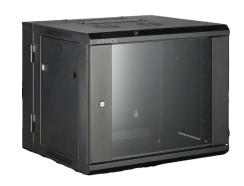

## **6U Communication Wall Cabinet**

Size: W-600, D-550, H-368 mm.

The cabinet can be supplied in different sizes (depth & height) according to customer's demand.

ADG-006-6506-6U.

#### Description-

The 6U Cabinet with front glass door designed specifically for small businesses, offices, classrooms, restaurants etc.