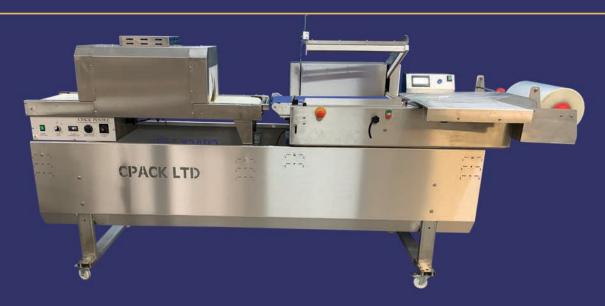

## Semi-Auto L-Sealer & Shrink Tunnel

## L-Sealer Features

- HMI controlled
- · Adjustable film roll, infeed table and sealing table
- Up to 650mm x 500mm sealing area
- Spring-loaded sealing edges
- · No blind set required
- 13a UK plug as standard
- Smart heating system for energy efficiency
- · L-Sealer auto-discharge belt
- · Foot pedal or manual operation switch

## **Shrink Tunnel Features**

- · High efficency tunnel
- Vortex airflow
- · Adjustable internal heat flow
- · Digital temperature control
- · Variable speed belt
- · Base heater
- 350mm x 175mm or 225mm opening
- 13a UK plug as standard
- Frame unit with lockable castors

**Machine Sizes:** 

Length: 2800mm Width: 950mm Height: 1350mm

Available in Stainless Steel or Powder Coated finish according to client's specification.