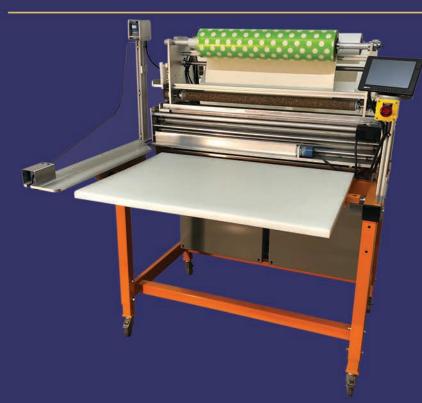

## 'Random' Size Giftwrap Semi-Auto Mini

- Instant package sizing using industrial sensors to measure box sizes.
- Cuts paper to correct length and width from a roll.
- Touchscreen operation.
- Repeat mode.
- Two sheeter modes.
- Selectable roll position.
- Hand-wrapped appearance.
- 1.22m x 1.22m footprint.
- Single phase electrical supply.
- Fold-down work table.
- Adjsutable height.
- Option of one roll or two.

A semi-automatic computer-guided system that is able to wrap a variety of box sizes by utilising sensors to measure the boxes and cutting paper to size. Roll sizes 254mm to 762mm. Minimum wrap size is a product that fits 178mm x 178mm sheet

Minimum wrap size is a product that fits 178mm x 178mm sheet.

The Giftwrap Semi-Auto Mini gives your boxes a hand-wrapped appearance, improving sale appeal greatly. Its computer-controlled design allows you to wrap a wide range of box sizes in a short amount of time. In addition, its smaller build is perfect for those with limited space.