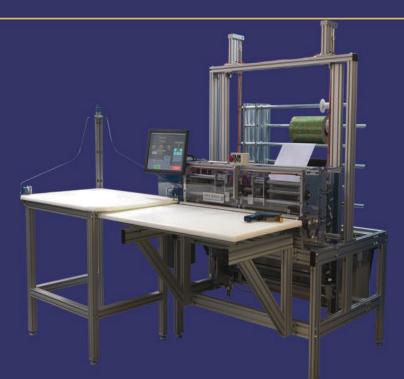

## **'Random' Size Giftwrap Semi-Auto**

- Industrial ultrasonic sensors to measure box sizes.
- Cuts paper to correct length and width from a roll.
- Repeat mode.
- Automatic scrap deflector.
- 6-roll capacity for paper selection.
- Hand-wrapped appearance.
- A large, industrial quality touchscreen with Windows-based system.
- Single phase electrical supply.
- Large work area.
- Optional ribbon dispenser.

A semi-automatic computer-guided system that is able to wrap a variety of box sizes by utilising sensors to measure the boxes and cutting paper to size. Roll sizes 254mm to 762mm, with a maximum of 914mm on special order. Minimum wrap size is a product that fits 178mm x 178mm sheet.

The Giftwrap Semi-Auto gives your boxes a hand-wrapped appearance, improving sale appeal greatly. Its computer-controlled design allows you to wrap a wide range of box sizes in a short amount of time. WHERE USED: