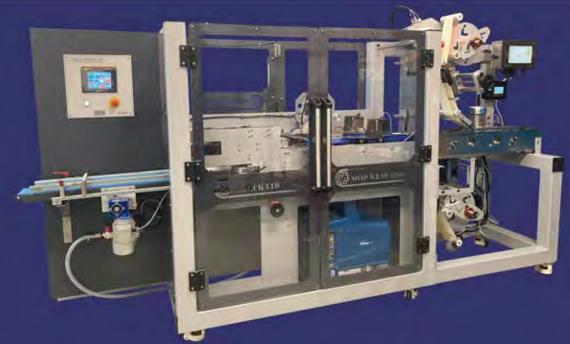

## GIFTWRAP MINI 4000 2023

WITH LABEL APPLICATORS AND CODER UNIT

- · Computer Controlled, Servo Driven
- HMI Touchscreen Interface
- Quick Change for Different Product Sizes
- Operating speeds of up to 60 Products Per Minute
- Full Guarded System
- Top of the Range Glue System

- Robust Design
- Provides a Heavy Duty Seal
- Powdercoated Finish
- Optional Top and/or Bottom Label Applicator
- Optional Coder Unit
- Capable of Packaging a Variety of Shapes

Cpack's latest developments in paper overwrapping technology have resulted in the Giftwrap Mini 4000. Utilizing advanced computer control combined with servo technology, our machine provides unparalleled flexibility, adaptability and performance. Ideal for rectangular and square products of varying sizes and with production speeds of up to 60 products per minute, the Giftwrap Mini 4000 represents tomorrow's technology today.