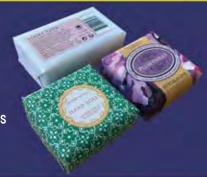

- Robust Design
- Provides a Heavy Duty Seal
- Powdercoated Finish
- Optional Top and/or Bottom Label Applicator
- Optional Coder Unit
- Capable of Packaging a Variety of Shapes

Cpack's latest developments in paper overwrapping technology have resulted in the Giftwrap Mini 4000. Utilizing advanced computer control combined with servo technology, our machine provides unparalleled flexibility, adaptability and performance. Ideal for rectangular and square products of varying sizes and with production speeds of up to 60 products per minute, the Giftwrap Mini 4000 represents tomorrow's technology today.