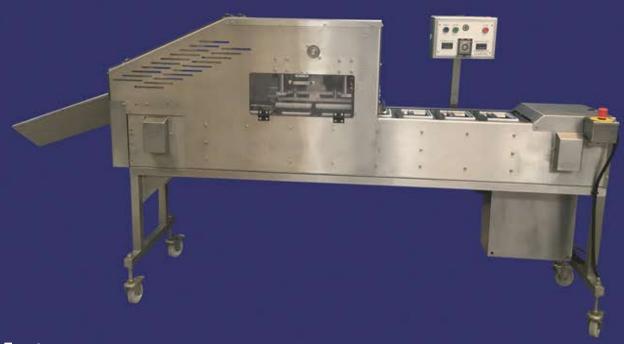

## CSS2000 CARDBOARD WEDGE & TRAY SEALER

## **Features**

- 2.84m x 600mm x 1.4m (L x W x H)
- Single phase electrical supply
- No air supply required
- Stainless steel frame and body
- Speed up to 34 products per minute
- Adjustable product plates

- Digital temperature controller
- Interlocked safety guards
- Sturdy construction
- Quick installation
- Easy operation

CPack's CSS2000 Cardboard Wedge & Tray Sealer is perfect for sealing cardboard sandwich wedges and trays of various sizes. With an increasing demand for sustainable packaging, more food producers are looking for a system that allows for cardboard alternatives. This system was built to fulfil that demand.