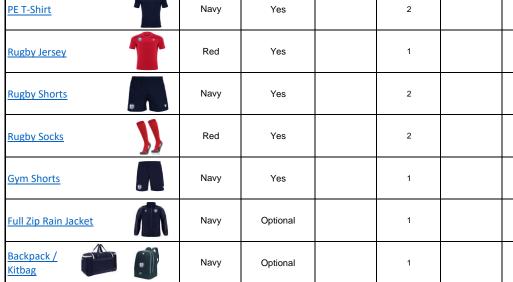

**SPORTS** Uniform is measured in Men's sizes. Use the size guide on our website if you need help.

Compulsory

Yes

Yes

Colour

Navy

Navy

|                                         |          |               |                               |             |                |            |          | . L |                          |
|-----------------------------------------|----------|---------------|-------------------------------|-------------|----------------|------------|----------|-----|--------------------------|
| <u>Item</u>                             |          | <u>Colour</u> | Compulsory                    | <u>Size</u> | ADVISED<br>QTY | <u>Qty</u> | <b>S</b> |     | <u>ltem</u>              |
| Pullover *V Neck<br>1st Year - 4th Year |          | Navy          | 1st-4th                       |             | 2              |            |          |     | 1/4 Zip Midlayer         |
| Pullover * Crew Neck<br>5th - 6th Year  |          | White         | 5th-6th                       |             | 2              |            |          |     | <u>Tracksuit Bottoms</u> |
| School Shirt                            | 0        | White         | Yes                           |             | 3              |            |          |     | PE T-Shirt               |
| Γ <u>ie</u>                             |          | Navy          | Yes                           |             | 2              |            |          |     | Rugby Jersey             |
| School Trousers                         | N        | Grey          | Yes                           |             | 2              |            |          |     | Rugby Shorts             |
| School Socks                            | <i>}</i> | Grey          | Yes                           |             | 1 x 5Pk        |            |          |     | Rugby Socks              |
| School Shoes                            |          | Black         | Yes                           |             | 1              |            |          | !   | Gym Shorts               |
| School Coat NEW                         |          | Navy          | Optional for 5th-<br>6th Year |             | 1              |            |          |     | Full Zip Rain Jacket     |
| Stadium Jacket                          |          |               |                               |             |                |            |          |     | Backpack /<br>Kitbag     |