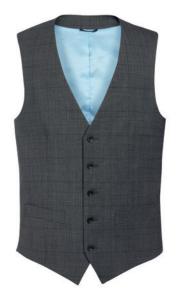

# **BUSSO WAISTCOAT - 1540**

# **DESCRIPTION**

Cloth backed, 2 welt pockets, 5 button front.

**COMMODITY CODE:** 62113390000