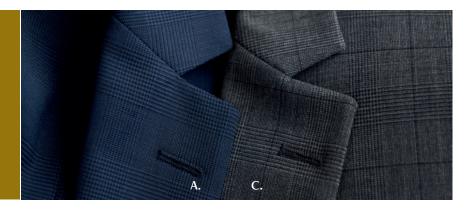

**SINCE 1912** 

# **SIGNATURE** COLLECTION

# **BUSSO WAISTCOAT - 1540**



# **DESCRIPTION**

Cloth backed, 2 welt pockets, 5 button front.

**COMMODITY CODE:** 62113390000

## **FABRIC SPECIFICATION**

**Composition:** 

54% Polyester, 44% Wool, 2% Lycra Weight: 27oglm / Lightweight

Stretch: 15% High Level

**Protection:** High Level of Stain Resistance **Durability:** Martindale Test > 60,000 rubs

#### **SIZES**

34" - 50" regular

Centre back length at size 40R = 62cm



## **COLOURS**

Available in 2 fabric colours

A - Navy Check

C - Grey Check

# **WASHCARE INSTRUCTIONS**



Machine Washable



Wash Separately



Reshape garments naturally



Do NOT tumble dry



Cool iron over damp cloth



Alternatively, garments can be dry cleaned







NANO PROTECTED FABRICS©

## **GARMENT MEASURED FLAT & FASTENED**

| Size                 | 34   | 36   | 38   | 40   | 42   | 44   | 46   | 48   | 50   |
|----------------------|------|------|------|------|------|------|------|------|------|
| 1/2 Chest            | 46.3 | 48.8 | 51.3 | 53.8 | 56.3 | 58.8 | 61.3 | 63.8 | 66.3 |
| Centre Back: Regular | 60.2 | 60.8 | 61.4 | 62   | 62.6 | 63.2 | 63.8 | 64.4 | 65   |