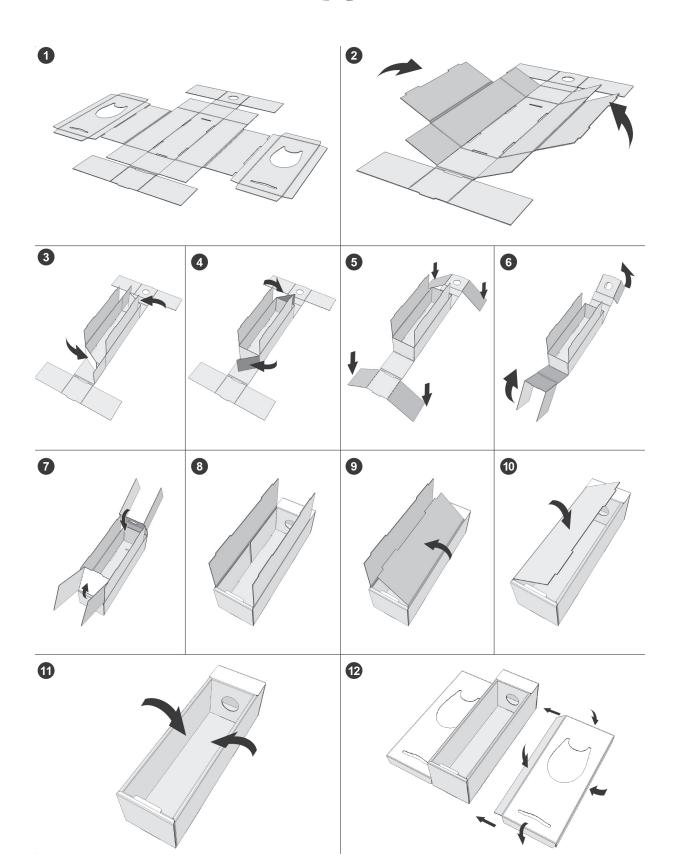

# WINE&BEER SUPPLY

WINE GIFT BOX

INTERIOR INSTRUCTIONS

# WINE&BEER SUPPLY

WINE GIFT BOX