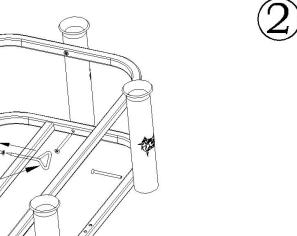

## Sea Striker Cart Assembly Instructions

- 1. Attach rod holders to upper frame assembly. Tighten bolts snugly. Do not over tighten.
- 2. Attach lower frame assembly to bottom of rod holders. Tighten bolts snugly. Do not over tighten.
- 3. Insert handle into handle stand. Secure using bolt with washer and lock nut. Tighten nut snugly. Do not over tighten.
- 4. Connect handle stand to frame assembly. Tighten nuts snugly.
- 5. Attach axle to lower frame assembly with U-bolts. Tighten nuts snugly. Do not over tighten. Attach wheels to axle using washer and split ring.

1. Attach rod holders to upper frame assembly. Tighten bolts snugly. Do not over tighten.

2. Attach lower frame assembly to bottom of rod holders. Tighten bolts snugly. Do not over tighten.

3. Insert handle into handle stand. Secure using bolt with washer and lock nut. Tighten nut snugly. Do not over tighten.