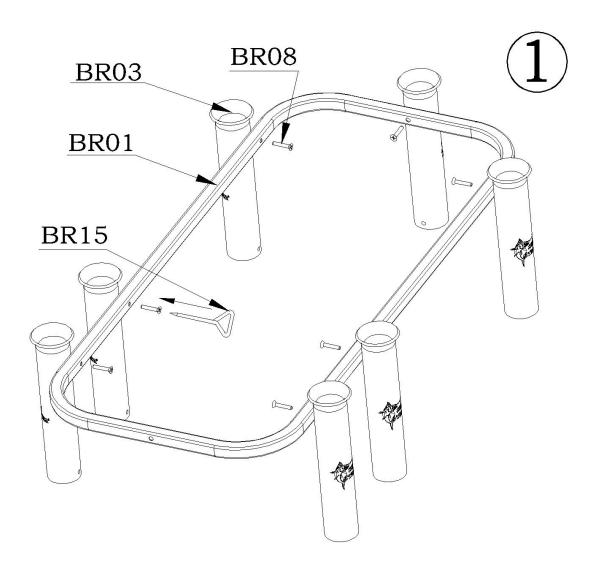

## Sea Striker Cart Assembly Instructions

- 1. Attach rod holders to upper frame assembly. Tighten bolts snugly. Do not over tighten.
- 2. Attach lower frame assembly to bottom of rod holders. Tighten bolts snugly. Do not over tighten.
- 3. Insert handle into handle stand. Secure using bolt with washer and lock nut. Tighten nut snugly. Do not over tighten.
- 4. Connect handle stand to frame assembly. Tighten nuts snugly.
- 5. Attach axle to lower frame assembly with U-bolts. Tighten nuts snugly. Do not over tighten. Attach wheels to axle using washer and split ring.

1. Attach rod holders to upper frame assembly. Tighten bolts snugly. Do not over tighten.

2. Attach lower frame assembly to bottom of rod holders. Tighten bolts snugly. Do not over tighten.

3. Insert handle into handle stand. Secure using bolt with washer and lock nut. Tighten nut snugly. Do not over tighten.