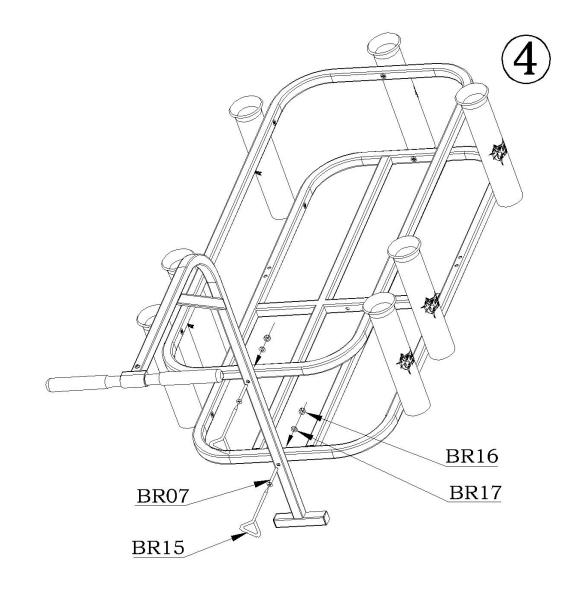

## Sea Striker Cart Assembly Instructions

- 1. Attach rod holders to upper frame assembly. Tighten bolts snugly. Do not over tighten.
- 2. Attach lower frame assembly to bottom of rod holders. Tighten bolts snugly. Do not over tighten.
- 3. Insert handle into handle stand. Secure using bolt with washer and lock nut. Tighten nut snugly. Do not over tighten.
- 4. Connect handle stand to frame assembly. Tighten nuts snugly.
- 5. Attach axle to lower frame assembly with U-bolts. Tighten nuts snugly. Do not over tighten. Attach wheels to axle using washer and split ring.

1. Attach rod holders to upper frame assembly. Tighten bolts snugly. Do not over tighten.

2. Attach lower frame assembly to bottom of rod holders. Tighten bolts snugly. Do not over tighten.

3. Insert handle into handle stand. Secure using bolt with washer and lock nut. Tighten nut snugly. Do not over tighten.

4. Connect handle stand to frame assembly. Tighten nuts snugly.

5. Attach axle to lower frame assembly with U-bolts. Tighten nuts snugly. Do not over tighten. Attach wheels to axle using washer and split ring.