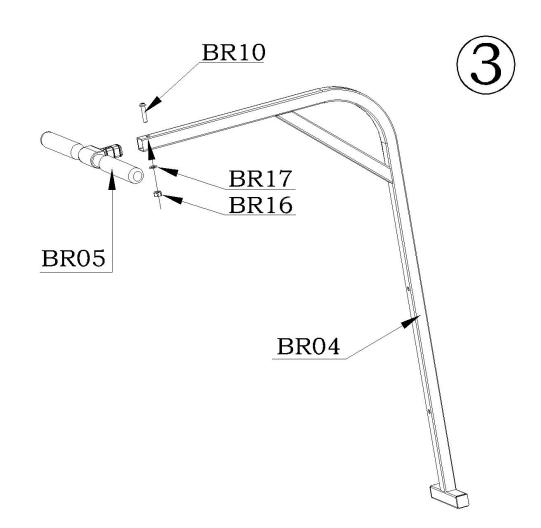

## Sea Striker Cart Assembly Instructions

- 1. Attach rod holders to upper frame assembly. Tighten bolts snugly. Do not over tighten.
- 2. Attach lower frame assembly to bottom of rod holders. Tighten bolts snugly. Do not over tighten.
- 3. Insert handle into handle stand. Secure using bolt with washer and lock nut. Tighten nut snugly. Do not over tighten.
- 4. Connect handle stand to frame assembly. Tighten nuts snugly.
- 5. Attach axle to lower frame assembly with U-bolts. Tighten nuts snugly. Do not over tighten. Attach wheels to axle using washer and split ring.

1. Attach rod holders to upper frame assembly. Tighten bolts snugly. Do not over tighten.

2. Attach lower frame assembly to bottom of rod holders. Tighten bolts snugly. Do not over tighten.

3. Insert handle into handle stand. Secure using bolt with washer and lock nut. Tighten nut snugly. Do not over tighten.

4. Connect handle stand to frame assembly. Tighten nuts snugly.

5. Attach axle to lower frame assembly with U-bolts. Tighten nuts snugly. Do not over tighten. Attach wheels to axle using washer and split ring.