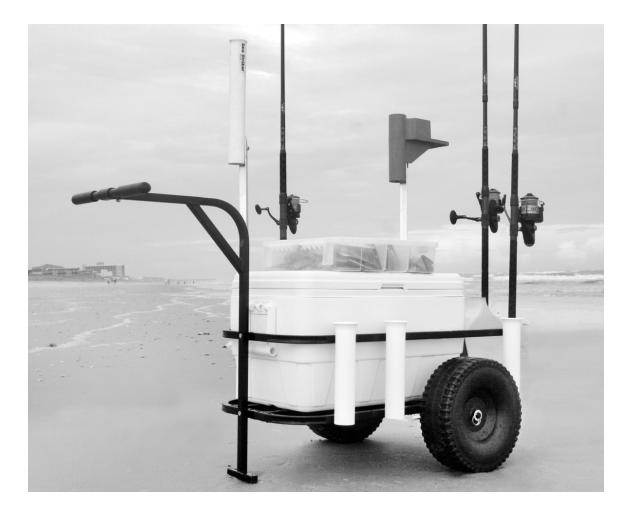

## Sea Striker Cart Assembly Instructions

- 1. Attach rod holders to upper frame assembly. Tighten bolts snugly. Do not over tighten.
- 2. Attach lower frame assembly to bottom of rod holders. Tighten bolts snugly. Do not over tighten.
- 3. Insert handle into handle stand. Secure using bolt with washer and lock nut. Tighten nut snugly. Do not over tighten.
- 4. Connect handle stand to frame assembly. Tighten nuts snugly.
- 5. Attach axle to lower frame assembly with U-bolts. Tighten nuts snugly. Do not over tighten. Attach wheels to axle using washer and split ring.

1. Attach rod holders to upper frame assembly. Tighten bolts snugly. Do not over tighten.

2. Attach lower frame assembly to bottom of rod holders. Tighten bolts snugly. Do not over tighten.

3. Insert handle into handle stand. Secure using bolt with washer and lock nut. Tighten nut snugly. Do not over tighten.