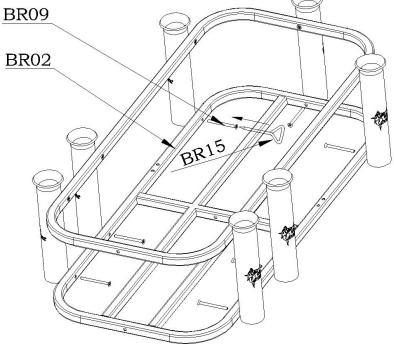

## Sea Striker Cart Assembly Instructions

- 1. Attach rod holders to upper frame assembly. Tighten bolts snugly. Do not over tighten.
- 2. Attach lower frame assembly to bottom of rod holders. Tighten bolts snugly. Do not over tighten.
- 3. Insert handle into handle stand. Secure using bolt with washer and lock nut. Tighten nut snugly. Do not over tighten.
- 4. Connect handle stand to frame assembly. Tighten nuts snugly.
- 5. Attach axle to lower frame assembly with U-bolts. Tighten nuts snugly. Do not over tighten. Attach wheels to axle using washer and split ring.

4. Connect handle stand to frame assembly. Tighten nuts snugly.

5. Attach axle to lower frame assembly with U-bolts. Tighten nuts snugly. Do not over tighten. Attach wheels to axle using washer and split ring.