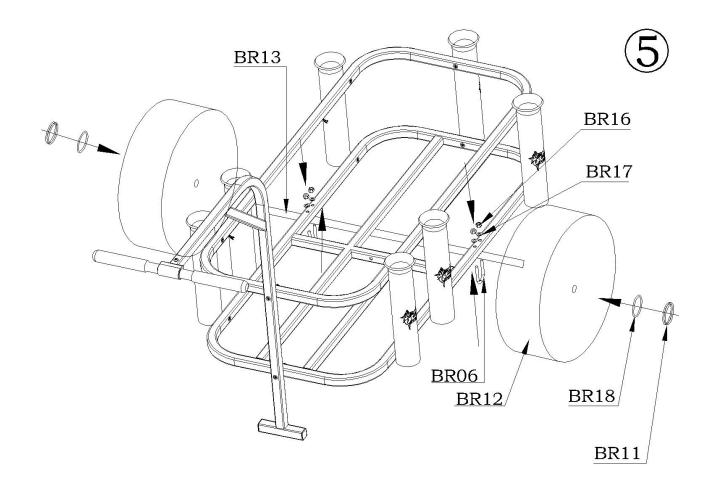

## Sea Striker Cart Assembly Instructions

- 1. Attach rod holders to upper frame assembly. Tighten bolts snugly. Do not over tighten.
- 2. Attach lower frame assembly to bottom of rod holders. Tighten bolts snugly. Do not over tighten.
- 3. Insert handle into handle stand. Secure using bolt with washer and lock nut. Tighten nut snugly. Do not over tighten.
- 4. Connect handle stand to frame assembly. Tighten nuts snugly.
- 5. Attach axle to lower frame assembly with U-bolts. Tighten nuts snugly. Do not over tighten. Attach wheels to axle using washer and split ring.

4. Connect handle stand to frame assembly. Tighten nuts snugly.

5. Attach axle to lower frame assembly with U-bolts. Tighten nuts snugly. Do not over tighten. Attach wheels to axle using washer and split ring.