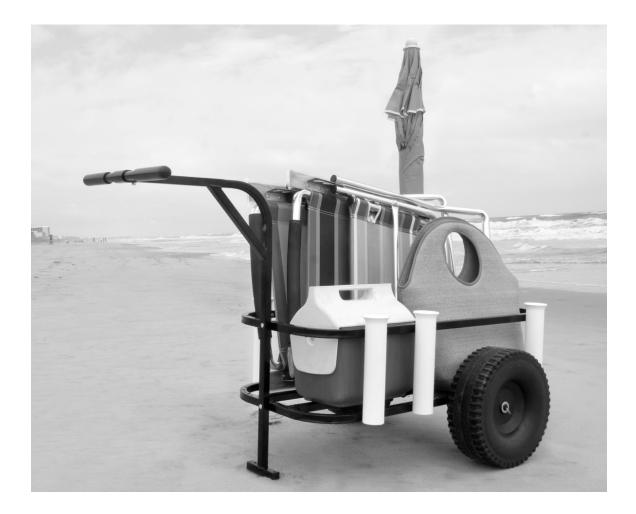

For Beach Runner Deluxe Cart:

Pneumatic wheel perform best on soft sand with lower air pressure. NOTE: Maximum tire inflation pressure is designated on the tire sidewall. Over inflation of tires may cause serious injury. Tires are not for highway use.

For Beach Runner Deluxe Cart:

Pneumatic wheel perform best on soft sand with lower air pressure. NOTE: Maximum tire inflation pressure is designated on the tire sidewall. Tires are not for highway use.