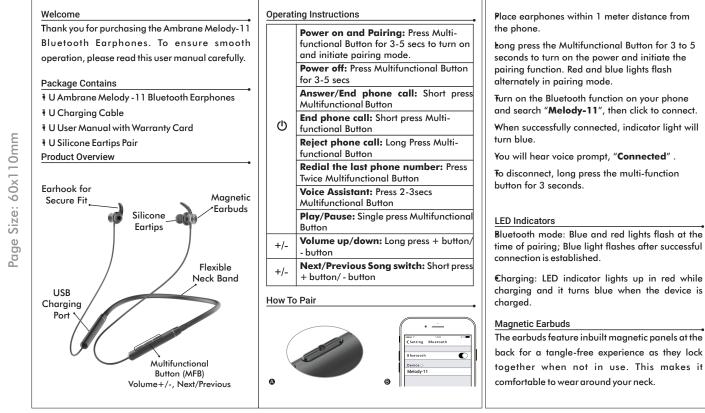

urchase Date         | Invoice<br>Number |
| Dealer's Stamp        |                   |

Ambrane Melody-11 Bluetooth Earphones comes with 365 days warranty from the date of purchase. In case the product is damaged by wrong operation or force majeure the warranty will be null and void.

The warranty does not include accessories supplied with Ambrane Melody-11 Bluetooth Earphones.

Address: Plot No. 438, Sector-53, Phase 3, EPIP, HSIIDC, Industrial Estate Kundli, Sonipat, Haryana, India-131028

In case of complaint contact customer service for sales/service support: Contact No.: +91-8929700222, Web: www.ambraneindia.com, E-mail: care@ambraneindia.com



"Listening at a high volume for a long time may damage your hearing."

GET SOCIAL WITH US/AmbraneIndia

¥ | f | ∅

www.ambraneindia.com





PG: 3