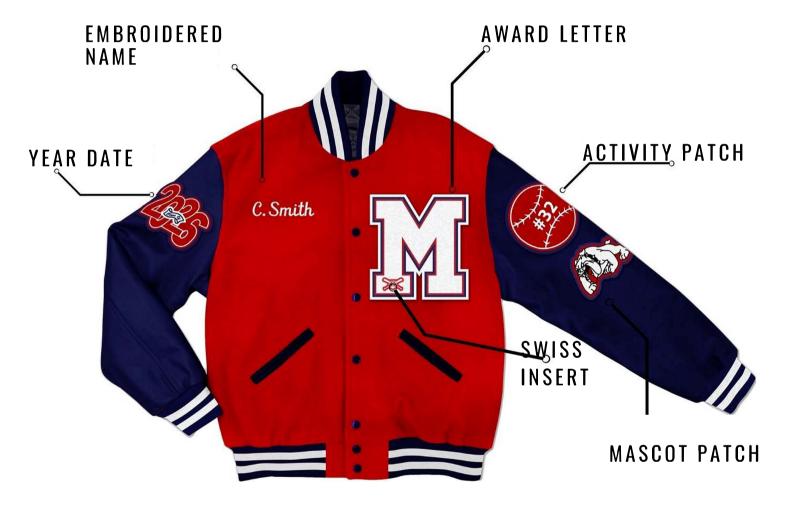

#### **JACKET ANATOMY**

CUSTOMIZE YOUR JACKET WITH AN EMBROIDERED NAME, YEAR DATE PATCH, JERSEY NUMBER, SWISS INSERTS, AWARD LETTER, MASCOT PATCH, AND MANY MORE PERSONALIZED PATCHES FIT TO DISPLAY YOUR SUCCESS.