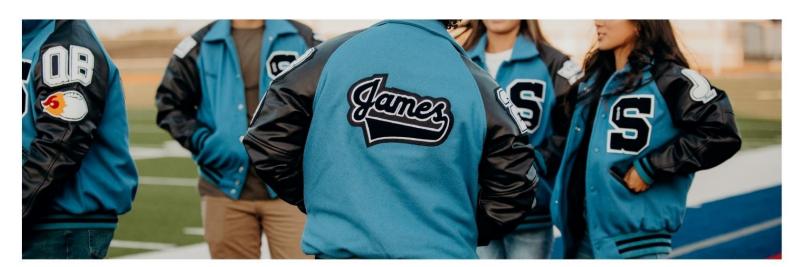

# **CELEBRATE YOUR SUCCESS**

**EMBROIDER YOUR JOURNEY** 

#### **JACKET ANATOMY**

CUSTOMIZE YOUR JACKET WITH AN EMBROIDERED NAME, YEAR DATE PATCH, JERSEY NUMBER, SWISS INSERTS, AWARD LETTER, MASCOT PATCH, AND MANY MORE PERSONALIZED PATCHES FIT TO DISPLAY YOUR SUCCESS.