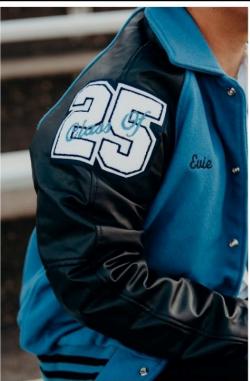

#### **JACKET ANATOMY**

CUSTOMIZE YOUR JACKET WITH AN EMBROIDERED NAME, YEAR DATE PATCH, JERSEY NUMBER, SWISS INSERTS, AWARD LETTER, MASCOT PATCH, AND MANY MORE PERSONALIZED PATCHES FIT TO DISPLAY YOUR SUCCESS.

## MAKE IT YOUR YEAR

Block w/ Tail

## WITH YOUR POSITION AND NUMBER

Inserts can also be Sports Touch

**Double Digit** Double Digit w/ Insert