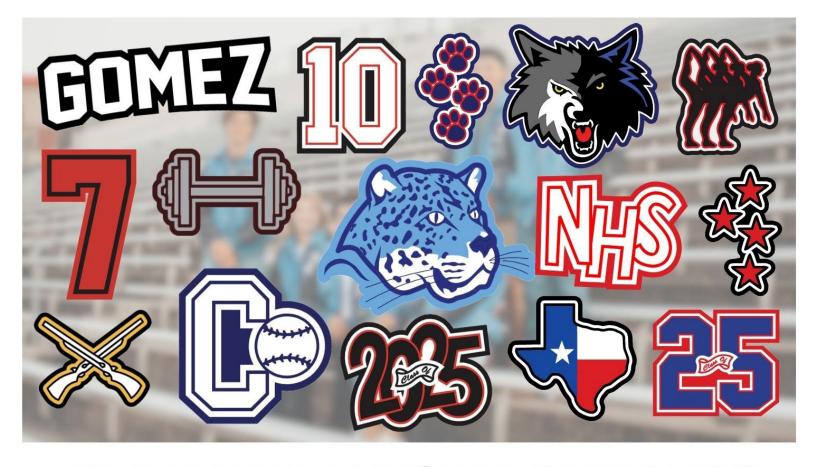

#### **JACKET ANATOMY**

CUSTOMIZE YOUR JACKET WITH AN EMBROIDERED NAME, YEAR DATE PATCH, JERSEY NUMBER, SWISS INSERTS, AWARD LETTER, MASCOT PATCH, AND MANY MORE PERSONALIZED PATCHES FIT TO DISPLAY YOUR SUCCESS.

## MAKE IT YOUR YEAR

Block w/ Tail

## WITH YOUR POSITION AND NUMBER

Inserts can also be Sports Touch

**Double Digit** Double Digit w/ Insert

## REPRESENTING YOUR MASCOT

Mascots are custom to your school. See representative for details.