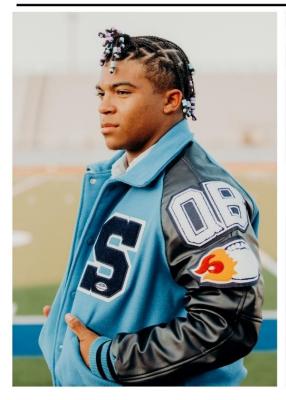

# **CELEBRATE YOUR SUCCESS**

**EMBROIDER YOUR JOURNEY** 

#### **JACKET ANATOMY**

CUSTOMIZE YOUR JACKET WITH AN EMBROIDERED NAME, YEAR DATE PATCH, JERSEY NUMBER, SWISS INSERTS, AWARD LETTER, MASCOT PATCH, AND MANY MORE PERSONALIZED PATCHES FIT TO DISPLAY YOUR SUCCESS.