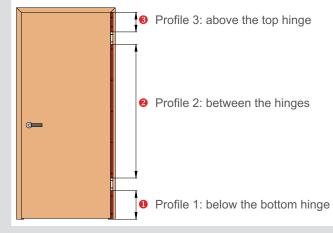

### FP100

Designed to be fitted with our roller system finger protectors to prevent finger trapping on the hinge pin side of the door Supplied in predrilled and countersunk lengths of 1.8 metres which can be cut to size and fitted between, above and below hinges. Suitable for standard Ø 12 - 14 mm hinges. Available in various finishes.