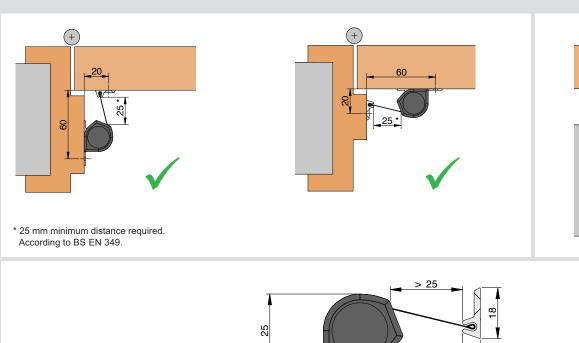

# **FP200 FINGER PROTECTOR | INSTALLATION INSTRUCTIONS**





The use of finger protection does not obviate the duty of supervision. Technical specifications are subject to change.





## **Technical Specifications / Alternative installation applications**



#### FP200 Dimensions









Installations for alternative door style / material.

## **OPTIONAL: PROTECTION PROFILES ON THE HINGE SIDE**

### FP100

Designed to be fitted with our roller system finger protectors to prevent finger trapping on the hinge pin side of the door Supplied in predrilled and countersunk lengths of 1.8 metres which can be cut to size and fitted between, above and below hinges. Suitable for standard Ø 12 - 14 mm hinges. Available in various finishes.





The use of finger protection does not obviate the duty of supervision. Technical specifications are subject to change.