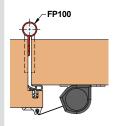

### FP100

Designed to be fitted with our roller system finger protectors to prevent finger trapping on the hinge pin side of the door Supplied in predrilled and countersunk lengths of 1.8 metres which can be cut to size and fitted between, above and below hinges. Suitable for standard Ø 12 - 14 mm hinges. Available in various finishes.