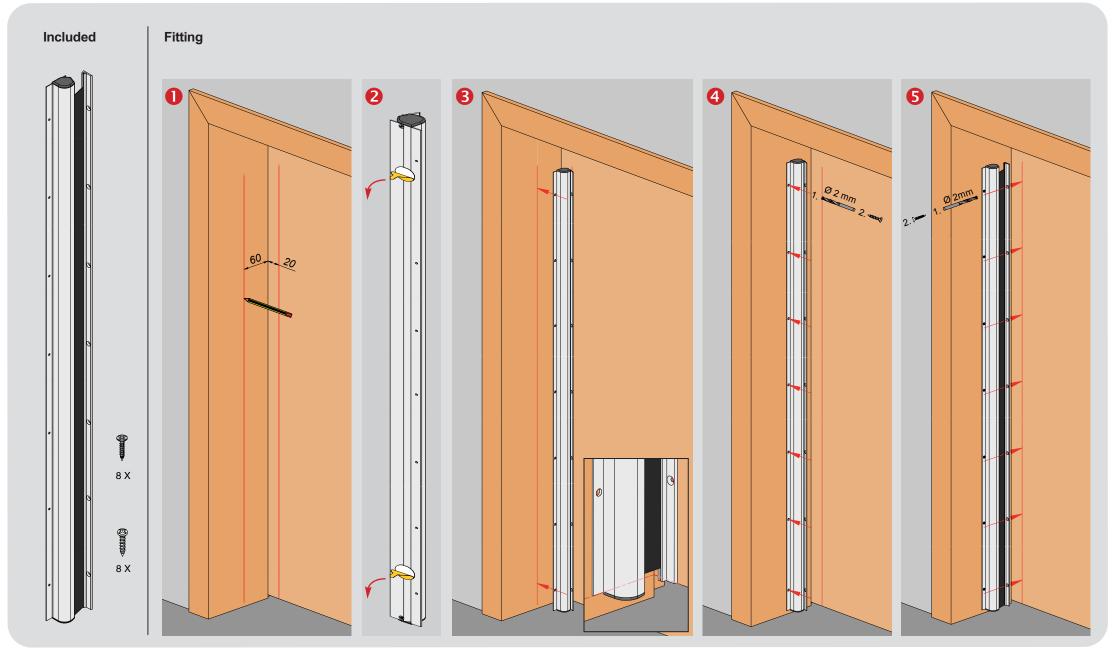

# **FP200 FINGER PROTECTOR | INSTALLATION INSTRUCTIONS**

The use of finger protection does not obviate the duty of supervision. Technical specifications are subject to change.