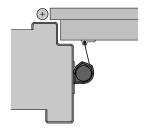

## **OPTIONAL: PROTECTION PROFILES ON THE HINGE SIDE**

### FP100

Designed to be fitted with our roller system finger protectors to prevent finger trapping on the hinge pin side of the door Supplied in predrilled and countersunk lengths of 1.8 metres which can be cut to size and fitted between, above and below hinges. Suitable for standard Ø 12 - 14 mm hinges. Available in various finishes.