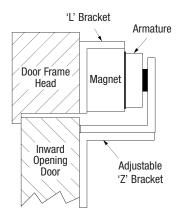

#### 'L' & 'Z' Brackets for Armlock® 261 and 262

 Adjustable 'L' bracket: suits typical outward opening door applications where there is not sufficient space to fit the magnet to the head of the door frame.  'L' & 'Z' Brackets: for conversion of Armlock® 260 series magnets to inward opening door applications, the 'L' & 'Z' bracket kit consists of a standard 'L' bracket and two separate fully-adjustable plates which form the 'Z' bracket