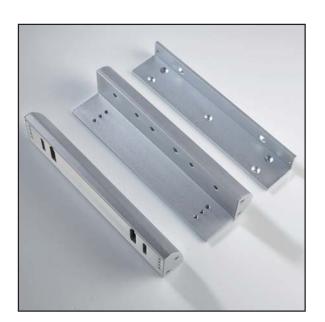

#### 'L' & 'Z' Brackets for Armlock® 261 and 262

 Adjustable 'L' bracket: suits typical outward opening door applications where there is not sufficient space to fit the magnet to the head of the door frame.  'L' & 'Z' Brackets: for conversion of Armlock® 260 series magnets to inward opening door applications, the 'L' & 'Z' bracket kit consists of a standard 'L' bracket and two separate fully-adjustable plates which form the 'Z' bracket

#### **Specifications**

for 'L' & 'Z' Brackets for Armlock® 261 and 262

Adjustable 'L' Bracket:

**Dimensions:** 30mm x 250mm x 48mm.

Material: Aluminium.

'L' & 'Z' Brackets:

**Dimensions:** 30mm x 250mm x 48mm

(Adjustable and standard 'L' brackets).

50mm x 160mm x 50mm (Adjustable brackets).

Material: Aluminium.

**Rim Armature Housing:** 

**Dimensions:** 55mm x 175mm x 15mm.

Material: Aluminium.