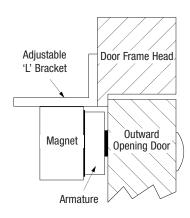

#### Armature Housing for Armlock® 261 and 262

- For flush mounting of armature plate into timber door core
- Suits outward opening applications
- Rim armature housing: for situations where it is preferable to not drill a hole right through the door for the armature bolt (such as fire doors), the rim housing enables the armature plate to be installed on the surface of the door

#### 'L' & 'Z' Brackets for Armlock® 261 and 262

 Adjustable 'L' bracket: suits typical outward opening door applications where there is not sufficient space to fit the magnet to the head of the door frame.  'L' & 'Z' Brackets: for conversion of Armlock® 260 series magnets to inward opening door applications, the 'L' & 'Z' bracket kit consists of a standard 'L' bracket and two separate fully-adjustable plates which form the 'Z' bracket