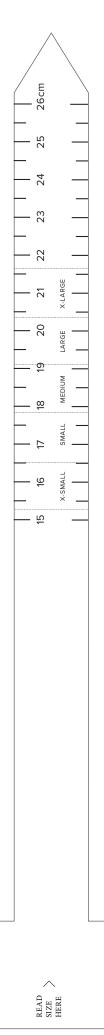

## Let's find your bracelet size.

1. Cut out tool.

2. Wrap the tool tightly around your wrist, keeping it in place where you would wear your StingHD.

3. Find your measurement on the sizer and compare this measurement to the chart below. If you are between sizes, opt for the larger size.

## FIND YOUR BRACELET SIZE

| WRIST MEASUREMENTS |                | BRACELET SIZE |
|--------------------|----------------|---------------|
| 6.0 - 6.5"         | 15.0 – 16.5 cm | X-Small       |
| 6.5 - 7.0"         | 16.5 – 18.0 cm | Small         |
| 7.0 – 7.5"         | 18.0 – 19.0 cm | Medium        |
| 7.5 – 8.0"         | 19.0 – 20.0 cm | Large         |
| 8.0 – 8.5"         | 20.0 – 21.5 cm | X-Large       |